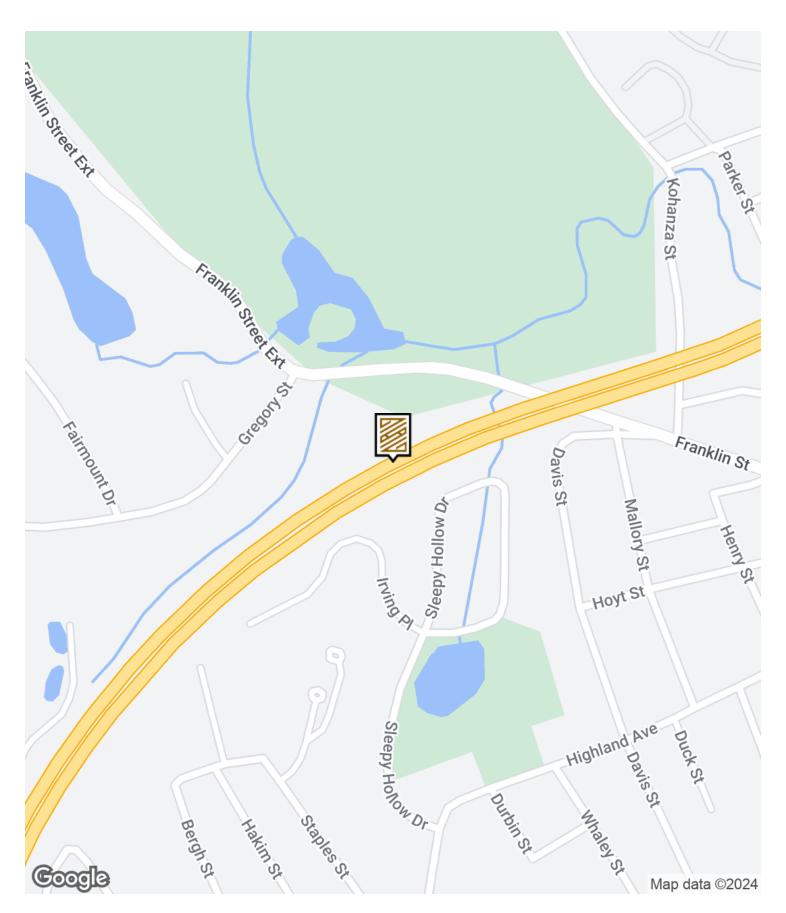

on the way. The current and future Summit people are not included here and can be considered a bonus population.

#### **OFFERING SUMMARY**

| Sale Price:       |            |           | \$700,000  |
|-------------------|------------|-----------|------------|
| Lot Size:         |            |           | 2.14 Acres |
| DEMOGRAPHICS      | 0.25 MILES | 0.5 MILES | 1 MILE     |
| Total Households  | 368        | 1,489     | 5,901      |
| Total Population  | 985        | 3,928     | 15,773     |
| Average HH Income | \$88,650   | \$86,231  | \$75,878   |

#### **Additional Photos**

#### Rivington Plaza I-84 Site 9a | Danbury, CT 06810







Scalzo Commercial & New Development 4 Stony Hill Road | Bethel, CT 06801

#### Location Map

#### Rivington Plaza I-84 Site 9a | Danbury, CT 06810



Scalzo Commercial & New Development 4 Stony Hill Road | Bethel, CT 06801

#### Rivington Plaza I-84 Site 9a | Danbury, CT 06810



| POPULATION           | 0.25 MILES | 0.5 MILES | 1 MILE |
|----------------------|------------|-----------|--------|
| Total Population     | 985        | 3,928     | 15,773 |
| Average Age          | 33.1       | 36.4      | 36.2   |
| Average Age (Male)   | 32.1       | 35.2      | 36.8   |
| Average Age (Female) | 34.0       | 37.9      | 35.2   |

| HOUSEHOLDS & INCOME | 0.25 MILES | 0.5 MILES | 1 MILE    |
|---------------------|------------|-----------|-----------|
| Total Households    | 368        | 1,489     | 5,901     |
| # of Persons per HH | 2.7        | 2.6       | 2.7       |
| Average HH Income   | \$88,650   | \$86,231  | \$75,878  |
| Avera