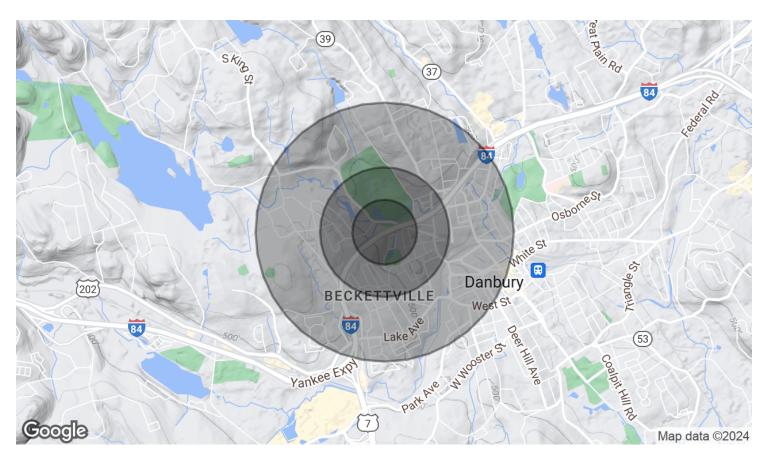

#### **OFFERING SUMMARY**

| Sale Price:       |            |           | \$700,000  |
|-------------------|------------|-----------|------------|
| Lot Size:         |            |           | 2.14 Acres |
| DEMOGRAPHICS      | 0.25 MILES | 0.5 MILES | 1 MILE     |
| Total Households  | 368        | 1,489     | 5,901      |
| Total Population  | 985        | 3,928     | 15,773     |
| Average HH Income | \$88,650   | \$86,231  | \$75,878   |

#### Rivington Plaza I-84 Site 9a | Danbury, CT 06810

| POPULATION           | 0.25 MILES | 0.5 MILES | 1 MILE |
|----------------------|------------|-----------|--------|
| Total Population     | 985        | 3,928     | 15,773 |
| Average Age          | 33.1       | 36.4      | 36.2   |
| Average Age (Male)   | 32.1       | 35.2      | 36.8   |
| Average Age (Female) | 34.0       | 37.9      | 35.2   |

| HOUSEHOLDS & INCOME | 0.25 MILES | 0.5 MILES | 1 MILE    |
|---------------------|------------|-----------|-----------|
| Total Households    | 368        | 1,489     | 5,901     |
| # of Persons per HH | 2.7        | 2.6       | 2.7       |
| Average HH Income   | \$88,650   | \$86,231  | \$75,878  |
| Average House Value | \$318,465  | \$280,310 | \$232,704 |