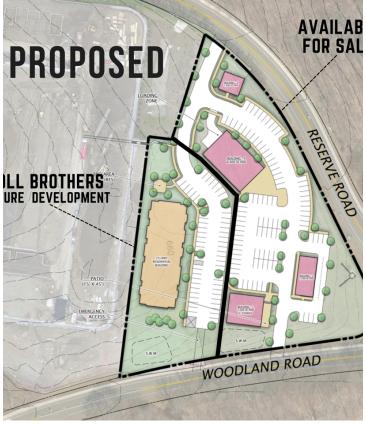

Highly visible location at a major crossroads serving Rivington, Abbey Woods, Crown Point, and other ongoing residential developments.

The highest and best use is Convenience Retail.

The compact Trading area is bounded by I-84, Old Ridgebury, Woodland, and Saw Mill Roads.

Rivington contains about 2,000 condo and townhome units, with more on the way. Abbey Woods contains 470 apartments of 1-2-3 bedrooms, and Crown Point adds another 466 apartments of 1-2-3 bedrooms. The Summit contains 600,000 sq. ft. of office with hundreds of employees and the planned development of hundreds of new apartments and a Career Academy for hundreds of students.

This is a retailer's dream! A relatively small, contained market with no convenience competition. Using a conservative rule of thumb of 2.5 residents per unit this translates to 7,340 current customers with more on the way. The current and future Summit people are not included here and can be considered a bonus population.