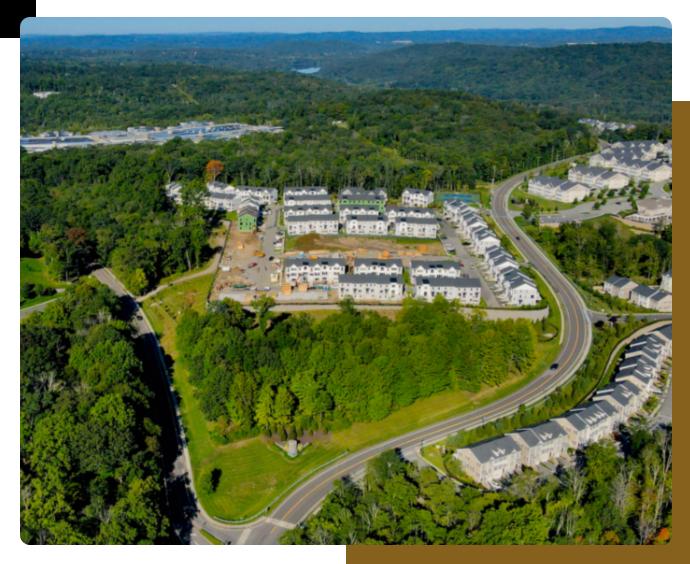

#### Rivington Plaza I-84 Site 9a | Danbury, CT 06810

| PROPERTY DESCRIPTION                                                |
|---------------------------------------------------------------------|
| 2.14 Acres for sale located in the fastest-growing part of Danbury. |

Highly visible location at a major crossroads serving Rivington, Abbey Woods, Crown Point, and other ongoing residential developments.

The highest and best use is Convenience Retail.

The compact Trading area is bounded by I-84, Old Ridgebury, Woodland, and Saw Mill Roads.

Rivington contains about 2,000 condo and townhome units, with more on the way. Abbey Woods contains 470 apartments of 1-2-3 bedrooms, and Crown Point adds another 466 apartments of 1-2-3 bedrooms. The Summit contains 600,000 sq. ft. of office with hundreds of employees and the planned development of hundreds of new apartments and a Career Academy for hundreds of students.