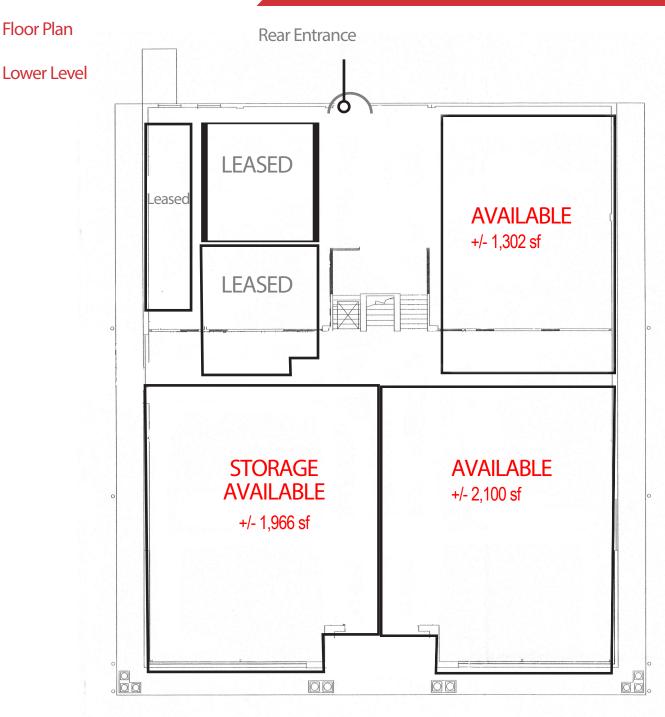

### 3300 Concord Pike | Wilmington, DE

- Available Space At Rear Entrance of Building
- +/- 1,302 SF Office/Retail Unfinished (\$2,500/Month, plus utilities)
- +/- 2,100 SF Office/Retail, No HVAC, Unfinished (\$1,300/Month, plus electric)
- Join Neuro Fitness & Therapy and Mega Smoke Shop
- · Heart of Delaware's Top Retail Corridor