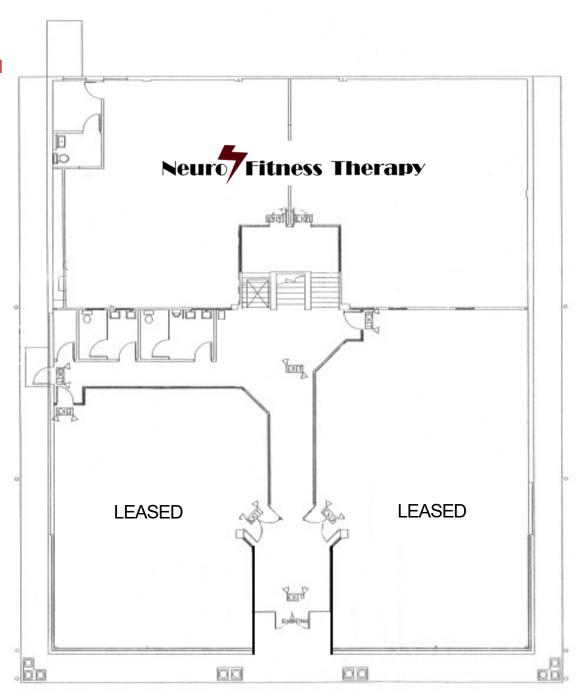

### 3300 Concord Pike | Wilmington, DE

- Available Space At Rear Entrance of Building
- +/- 1,302 SF Office/Retail Unfinished (\$2,500/Month, plus utilities)
- +/- 2,100 SF Office/Retail, No HVAC, Unfinished (\$1,300/Month, plus electric)
- Join Neuro Fitness & Therapy and Mega Smoke Shop
- · Heart of Delaware's Top Retail Corridor

## OFFICE/RETAIL SPACE FOR LEASE 3300 CONCORD PIKE

WILMINGTON, DE 19803

Floor Plan

**Ground Level** 

Concord Pike

Jon Hickey

**Brian Ashby** 

Office: 302 322 9500 JonHickey@emoryhill.com