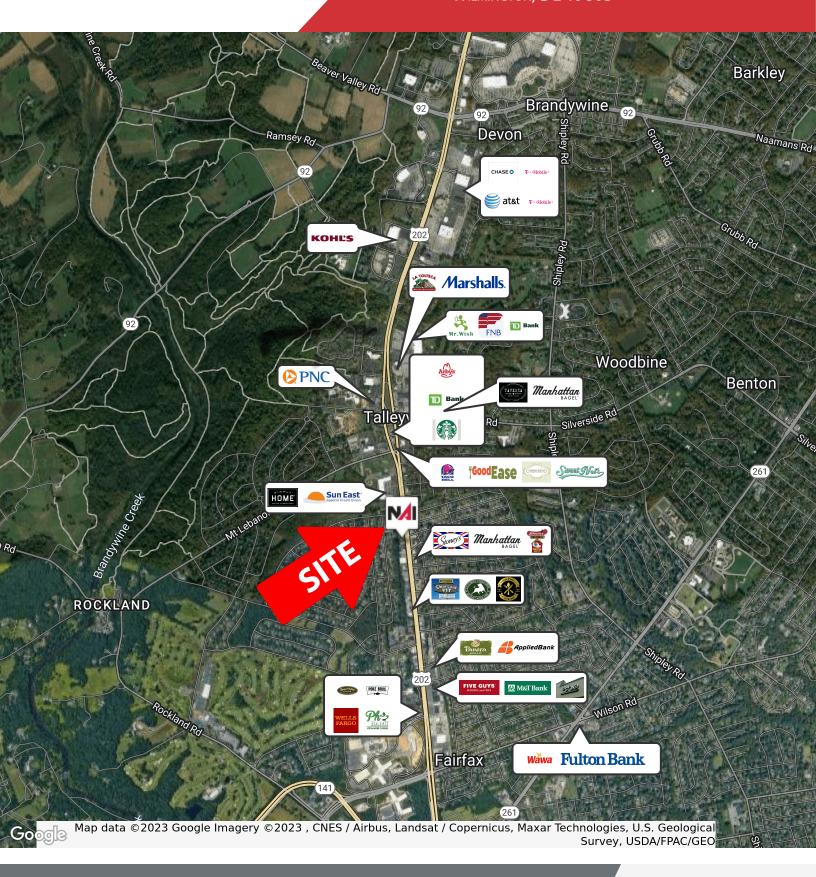

NO WARRANTY OR REPRESENTATION, EXPRESS OR IMPLIED, IS MADE AS TO THE ACCURACY

• Take Advantage of Tax Free Shopping in Delaware!

2022 Traffic Count: 53,353 A.A.D.T

5-Mile Demographics:

Population: 187,444

# 3300 CONCORD PIKE

WILMINGTON, DE 19803

Concord Pike

**Brian Ashby** 

Office: 302 322 9500 JonHickey@emoryhill.com

Cell: 302 763 2349 BrianAshby@emoryhill.com