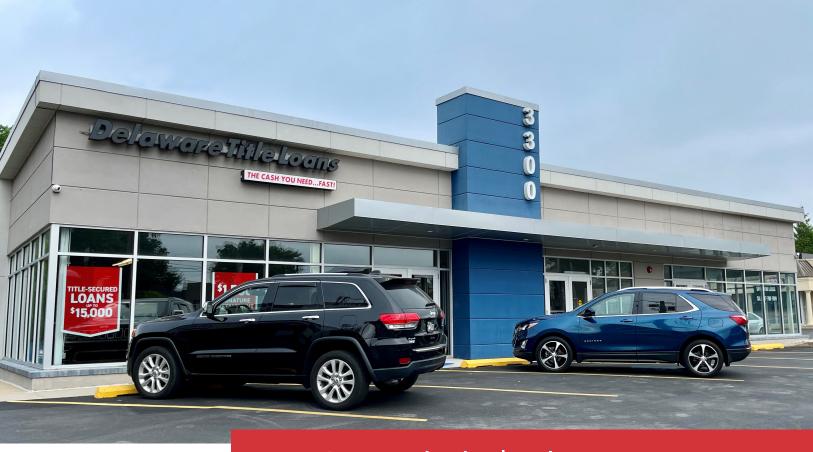

# OFFICE/RETAIL SPACE FOR LEASE

### 3300 Concord Pike | Wilmington, DE

- Available Space At Rear Entrance of Building
- +/- 1,302 SF Office/Retail Unfinished (\$2,500/Month, plus utilities)
- +/- 2,100 SF Office/Retail, No HVAC, Unfinished (\$1,300/Month, plus electric)
- Join Neuro Fitness & Therapy and Mega Smoke Shop
- · Heart of Delaware's Top Retail Corridor

#### OFFICE/RETAIL SPACE FOR LEASE 3300 CONCORD PIKE WILMINGTON, DE 19803