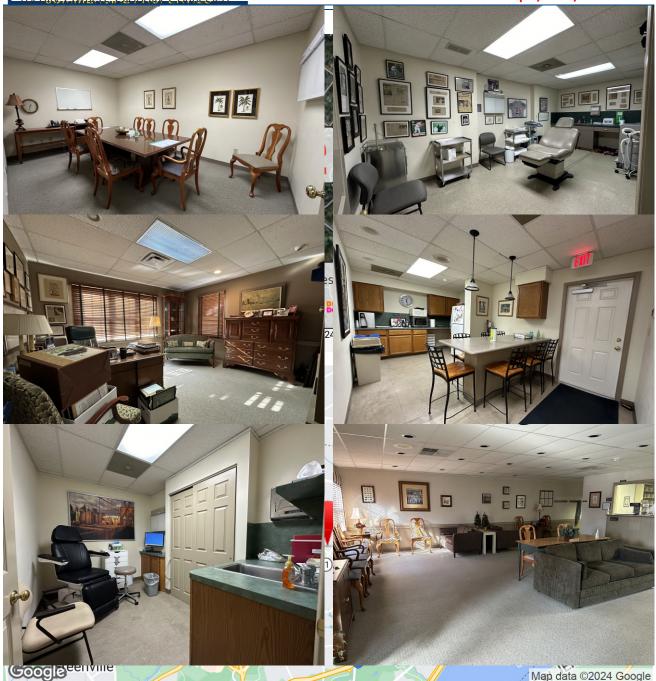

### **SUITE 1**

- 6,810 +/- SF
- OFF Former orthopedic practice suite Vacant
  - 9 exam rooms (2 with sinks)
  - Large procedure room
  - X-ray room

### **SUITE 2**

- 4,200 +/- SF
- Currently leased as diagnostic imaging center
- Buyer choice to extend Tenant or vacate suite

3891 Kennett Pike
For Berg William ation, please contact:
Bdg. D. Suite 100
Www.pattersonwoods.com
Wiltonfidian, (DEM) 9807