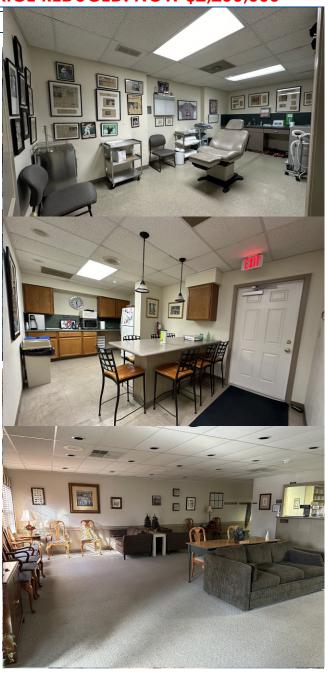

### **SUITE 1**

- 6,810 +/- SF
- OFF Former orthopedic practice suite Vacant
  - 9 exam rooms (2 with sinks)
  - Large procedure room
  - X-ray room

### **SUITE 2**

- 4,200 +/- SF
- Currently leased as diagnostic imaging center
- Buyer choice to extend Tenant or vacate suite

3891 Kennett Pike
For Berg William ation, please contact:
Bdg. D. Suite 100
Www.pattersonwoods.com
Wiltonfidian, (DEM) 9807

## 2501 Silverside Rd

Wilmington, DE 19810

**PRICE REDUCED! NOW \$2,250,000** 

Greg Ellis, CCIM Tel 302.622.3534 ellis@pattersonwoods.com

PARKING LOT