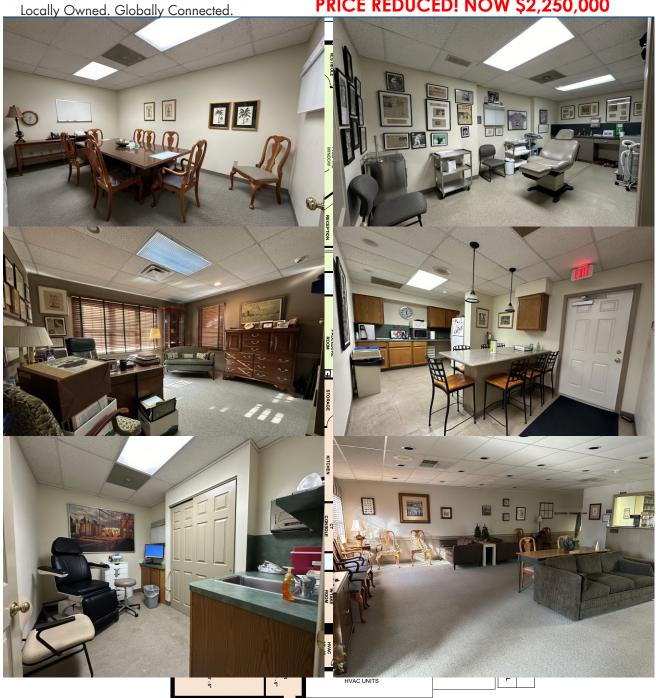

### **SUITE 1**

- 6,810 +/- SF
- OFF Former orthopedic practice suite Vacant
  - 9 exam rooms (2 with sinks)
  - Large procedure room
  - X-ray room

### **SUITE 2**

- 4,200 +/- SF
- Currently leased as diagnostic imaging center
- Buyer choice to extend Tenant or vacate suite

3891 Kennett Pike
For Berg William ation, please contact:
Bdg. D. Suite 100
Www.pattersonwoods.com
Wiltonfidian, (DEM) 9807

## 2501 Silverside Rd

Wilmington, DE 19810

**PRICE REDUCED! NOW \$2,250,000** 

Greg Ellis, CCIM Tel 302.622.3534 ellis@pattersonwoods.com

PARKING LOT