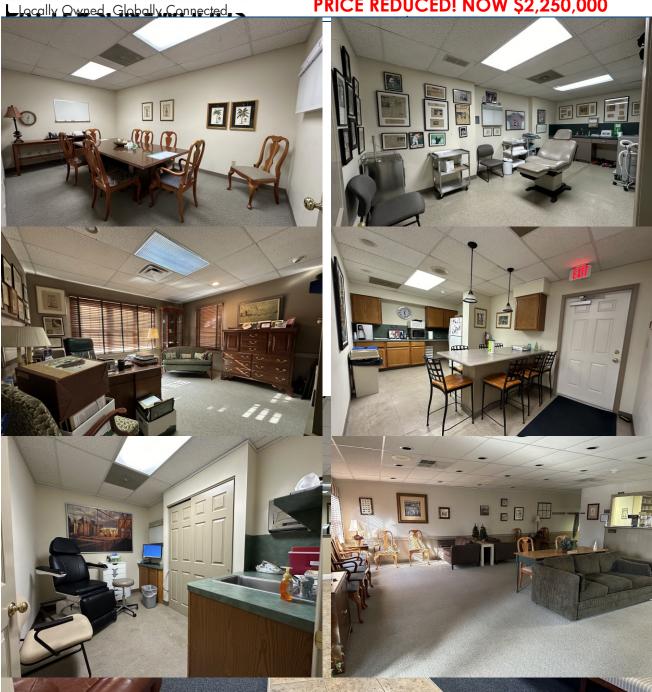

### **SUITE 1**

- 6,810 +/- SF
- OFF Former orthopedic practice suite Vacant
  - 9 exam rooms (2 with sinks)
  - Large procedure room
  - X-ray room

### **SUITE 2**

- 4,200 +/- SF
- Currently leased as diagnostic imaging center
- Buyer choice to extend Tenant or vacate suite

3891 Kennett Pike
For Berg William ation, please contact:
Bdg. D. Suite 100
Www.pattersonwoods.com
Wiltonfidian, (DEM) 9807

## 2501 Silverside Rd

Wilmington, DE 19810

**PRICE REDUCED! NOW \$2,250,000** 

Greg Ellis, CCIM Tel 302.622.3534 ellis@pattersonwoods.com

PARKING LOT