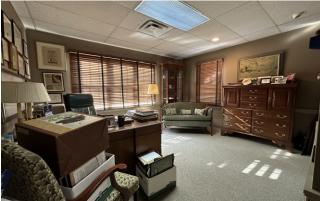

### **SUITE 1**

- 6,810 +/- SF
- OFF Former orthopedic practice suite Vacant
  - 9 exam rooms (2 with sinks)
  - Large procedure room
  - X-ray room