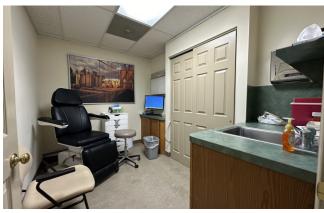

### **SUITE 1**

- 6,810 +/- SF
- OFF Former orthopedic practice suite Vacant
  - 9 exam rooms (2 with sinks)
  - Large procedure room
  - X-ray room