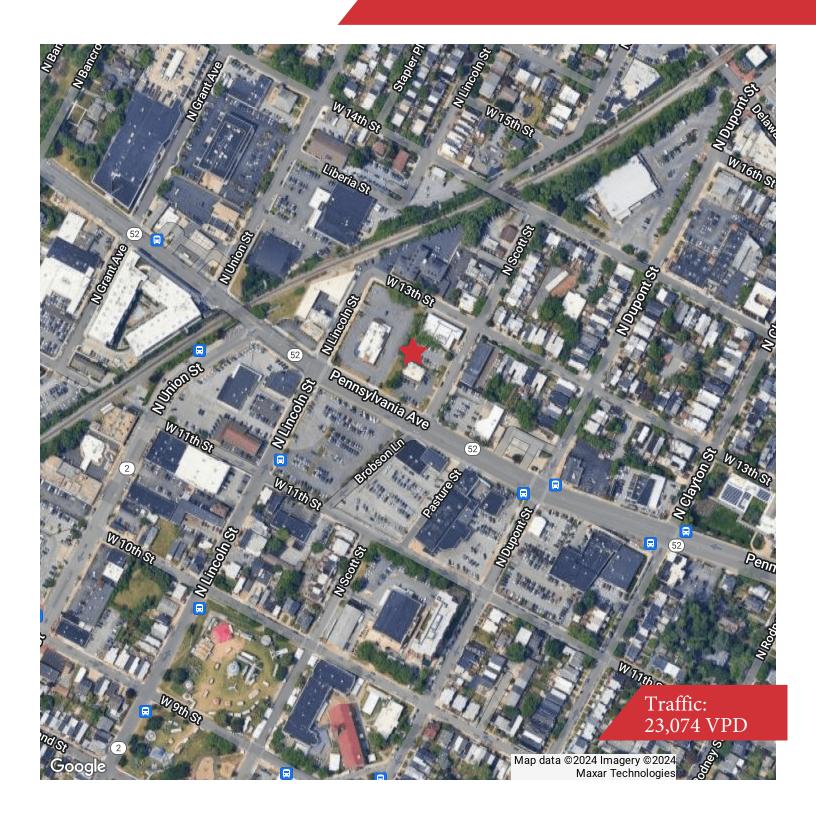

#### Property Features

Available: +/-2,650 SF (former retail convenience store)

Stand- Alone retail building located on the busy Pennsylvania Ave in an area known as "Car Dealers Row". The tenant will have autonomy over his parking, building colors and the entire parcel that is for lease.

Tenant can put signage that has direct visibility for northbound and southbound Pennsylvania Ave and on North Scott Street. Pennsylvania Avenue is the main artery in and out of Wilmington, Delaware. This site boasts excellent drive-by and walking traffic. Access in and out of the site can be done from Pennsylvania and North Scott Street. The site also has a versatile zoning that allows Retail, office, and medical office.