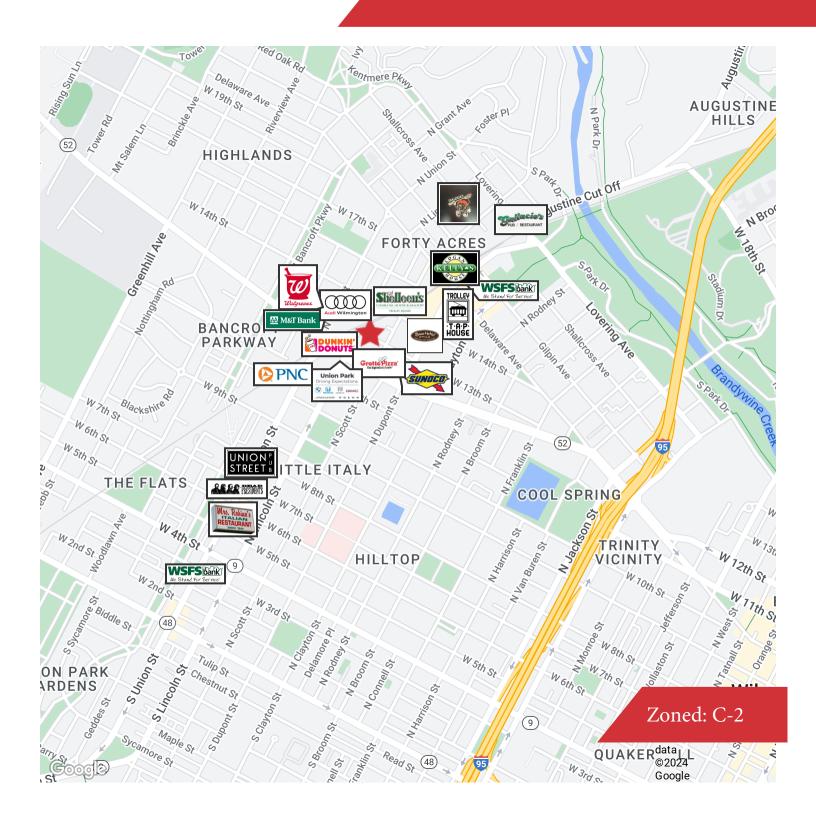

#### Property Features

Available: +/-2,650 SF (former retail convenience store)

Stand- Alone retail building located on the busy Pennsylvania Ave in an area known as "Car Dealers Row". The tenant will have autonomy over his parking, building colors and the entire parcel that is for lease.

Tenant can put signage that has direct visibility for northbound and southbound Pennsylvania Ave and on North Scott Street. Pennsylvania Avenue is the main artery in and out of Wilmington, Delaware. This site boasts excellent drive-by and walking traffic. Access in and out of the site can be done from Pennsylvania and North Scott Street. The site also has a versatile zoning that allows Retail, office, and medical office.