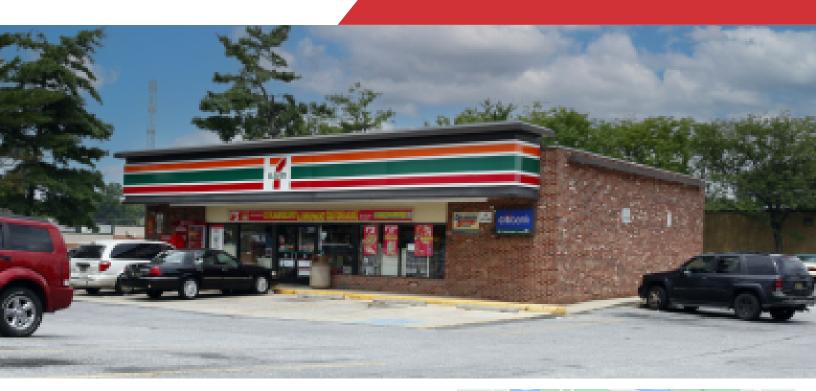

#### Property Features

Available: +/-2,650 SF (former retail convenience store)

Stand- Alone retail building located on the busy Pennsylvania Ave in an area known as "Car Dealers Row". The tenant will have autonomy over his parking, building colors and the entire parcel that is for lease.

Tenant can put signage that has direct visibility for northbound and southbound Pennsylvania Ave and on North Scott Street. Pennsylvania Avenue is the main artery in and out of Wilmington, Delaware. This site boasts excellent drive-by and walking traffic. Access in and out of the site can be done from Pennsylvania and North Scott Street. The site also has a versatile zoning that allows Retail, office, and medical office.