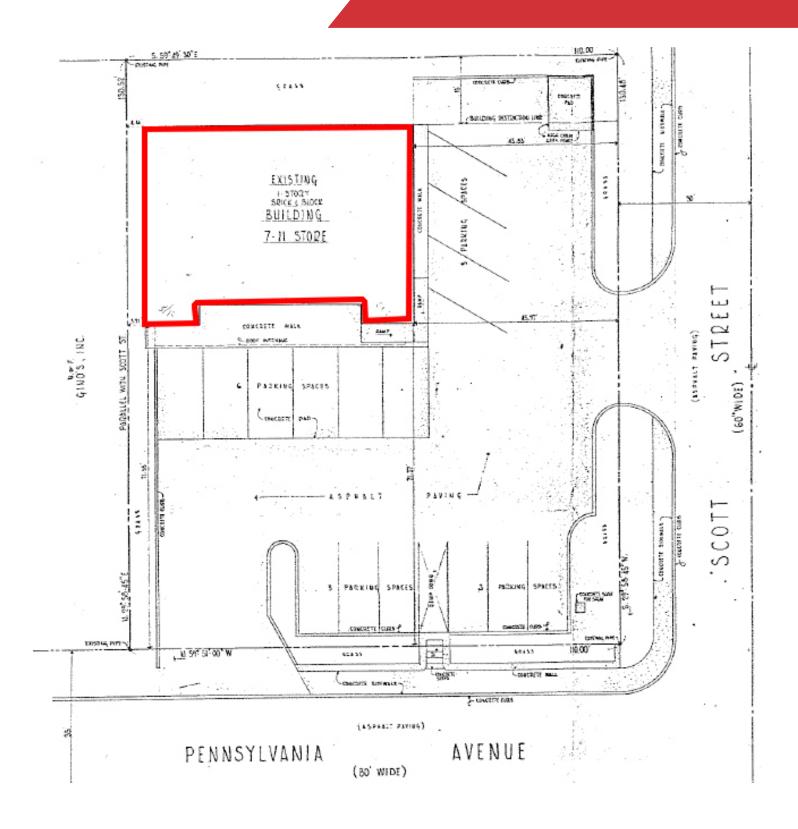

#### Property Features

Available: +/-2,650 SF (former retail convenience store)

Stand- Alone retail building located on the busy Pennsylvania Ave in an area known as "Car Dealers Row". The tenant will have autonomy over his parking, building colors and the entire parcel that is for lease.

Tenant can put signage that has direct visibility for northbound and southbound Pennsylvania Ave and on North Scott Street. Pennsylvania Avenue is the main artery in and out of Wilmington, Delaware. This site boasts excellent drive-by and walking traffic. Access in and out of the site can be done from Pennsylvania and North Scott Street. The site also has a versatile zoning that allows Retail, office, and medical office.