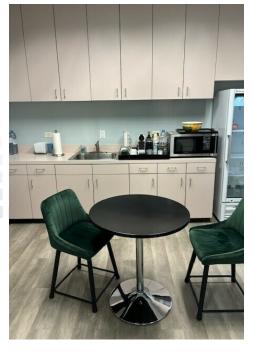

# **Property Highlights**

- Two Window offices, kitchen, open area
- In one of the best buildings in Century City
- Lease expires July 2026, longer term may be available
- Could be combined with adjacent space on the floor to create a larger suite
- Furniture could be available