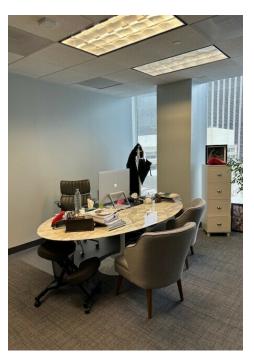

# **Property Highlights**

- Two Window offices, kitchen, open area
- In one of the best buildings in Century City
- Lease expires July 2026, longer term may be available
- Could be combined with adjacent space on the floor to create a larger suite
- Furniture could be available