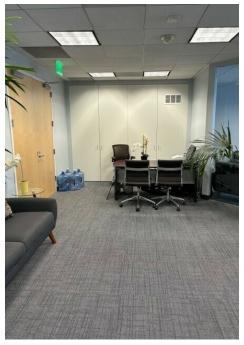

# **Property Highlights**

- Two Window offices, kitchen, open area
- In one of the best buildings in Century City
- Lease expires July 2026, longer term may be available
- Could be combined with adjacent space on the floor to create a larger suite
- Furniture could be available