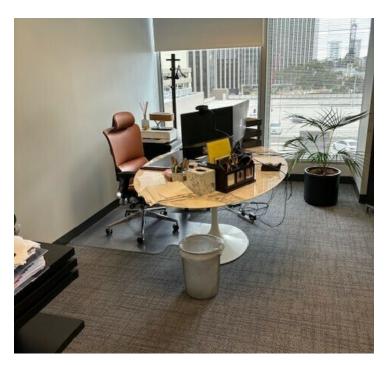

# **Property Highlights**

- Two Window offices, kitchen, open area
- In one of the best buildings in Century City
- Lease expires July 2026, longer term may be available
- Could be combined with adjacent space on the floor to create a larger suite
- Furniture could be available