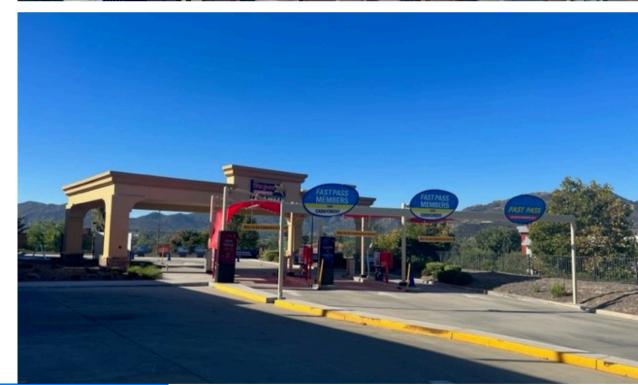

#### **PROPERTY OVERVIEW**

- Approximately 55,000 SF. Baron's Market anchored shopping center.
- National tenant mix.
- Great freeway signalized access.
- Located in strong retail trade area.
- Retail and professional space available.

#### **PROPERTY HIGHLIGHTS**

- Signalized ingress/egress
- Remodeled Barons Market and Super Car Wash
- Office use businesses Great mix of Market, Restaurants, Office/Professional, Car
- Wash/ Lube businesses
- 1,448-2,745 SF. available retail 1,200-3,568 SF. available 2nd floor office/professional space available