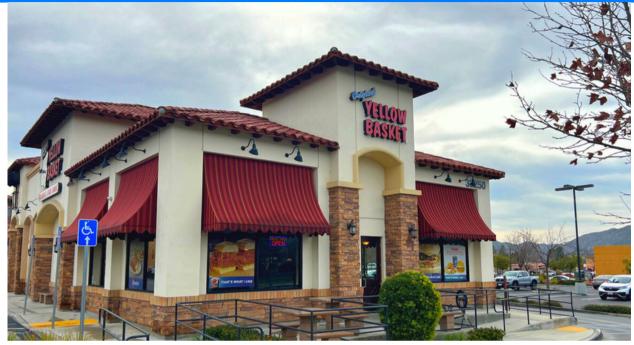

#### **PROPERTY OVERVIEW**

- Approximately 55,000 SF. Baron's Market anchored shopping center.
- National tenant mix.
- Great freeway signalized access.
- Located in strong retail trade area.
- Retail and professional space available.

#### **PROPERTY HIGHLIGHTS**

- Signalized ingress/egress
- Remodeled Barons Market and Super Car Wash
- Office use businesses Great mix of Market, Restaurants, Office/Professional, Car
- Wash/ Lube businesses
- 1,448-2,745 SF. available retail 1,200-3,568 SF. available 2nd floor office/professional space available