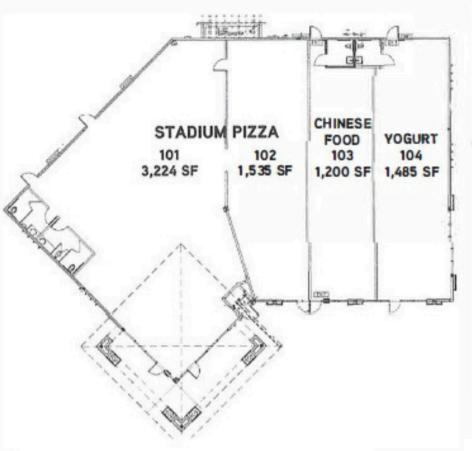

### 32294 Clinton Keith Road Building F-2 NAIL Salon SALON MARTIAL F-2 102 F-2105 ARTS 1,448 SF 2.745 SF 1,442 SF 1,567 SF 101 2,275 SF

| SUITE                                 | IENANI    | SIZE (SF) | LEASE TYPE            | LEASE RATE    | DESCRIPTION |
|---------------------------------------|-----------|-----------|-----------------------|---------------|-------------|
| 32294 Clinton Keith Rd. Suite F-2-102 | Available | 2,745 SF  | NNN                   | Call For Rate | Retail      |
| 32294 Clinton Keith Rd. Suite F-2-105 | Available | 1,448 SF  | NNN                   | Call For Rate | Retail      |
| 32326 Clinton Keith Rd. Suite H-106   | Available | 1,200 SF  | NNN                   | Call For Rate | Retail      |
| 32326 Clinton Keith Rd. Suite H-205   | Available | 1,200 SF  | <b>Modified Gross</b> | Call For Rate | Office      |