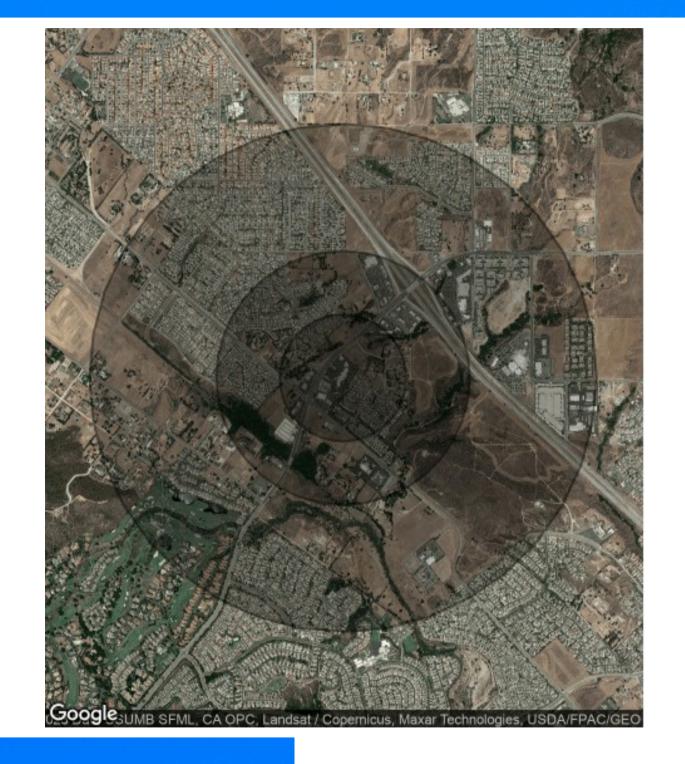

**ASSET** MANAGEMENT SPECIALISTS

| POPULATION            | 1.0 MILE  | 3.0 MILE  | 5.0 MILE  |  |
|-----------------------|-----------|-----------|-----------|--|
| Total Population:     | 9,009     | 58,058    | 120,078   |  |
| Average Age:          | 35.6      | 38.6      | 35.9      |  |
| Average Age (Male):   | 37.1      | 38        | 35.7      |  |
| Average Age (Female): | 34.5      | 38.7      | 35.8      |  |
| HOUSEHOLD & INCOME    | 1.0 MILE  | 3.0 MILE  | 5.0 MILE  |  |
| Total Households:     | 2,637     | 18,488    | 37,266    |  |
| # of Persons per HH:  | 3.4       | 3.1       | 3.2       |  |
|                       |           |           |           |  |
| Average HH Income:    | \$112,956 | \$105,924 | \$104,974 |  |

<sup>\*\*</sup> Demographic data derived from 2020 ACS- US Census