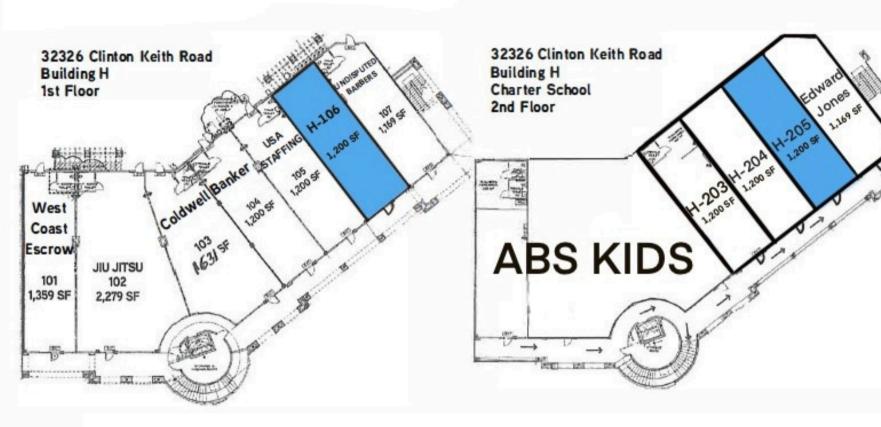

### 32294 Clinton Keith Road Building F-2 NAIL Salon SALON MARTIAL F-2 102 F-2105 ARTS 1,448 SF 2.745 SF 1,442 SF 1,567 SF 101 2,275 SF

| SUITE                                 | IENANI    | SIZE (SF) | LEASE TYPE            | LEASE RATE    | DESCRIPTION |
|---------------------------------------|-----------|-----------|-----------------------|---------------|-------------|
| 32294 Clinton Keith Rd. Suite F-2-102 | Available | 2,745 SF  | NNN                   | Call For Rate | Retail      |
| 32294 Clinton Keith Rd. Suite F-2-105 | Available | 1,448 SF  | NNN                   | Call For Rate | Retail      |
| 32326 Clinton Keith Rd. Suite H-106   | Available | 1,200 SF  | NNN                   | Call For Rate | Retail      |
| 32326 Clinton Keith Rd. Suite H-205   | Available | 1,200 SF  | <b>Modified Gross</b> | Call For Rate | Office      |