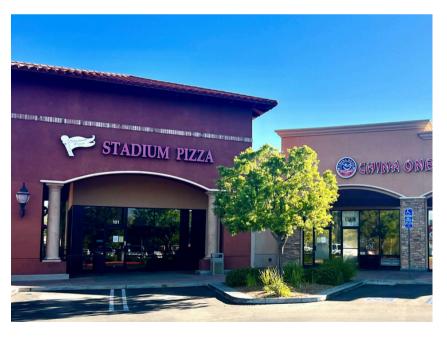

#### **PROPERTY OVERVIEW**

- Approximately 55,000 SF. Baron's Market anchored shopping center.
- National tenant mix.
- Great freeway signalized access.
- Located in strong retail trade area.
- Retail and professional space available.

#### **PROPERTY HIGHLIGHTS**

- Signalized ingress/egress
- Remodeled Barons Market and Super Car Wash
- Office use businesses Great mix of Market, Restaurants, Office/Professional, Car
- Wash/ Lube businesses
- 1,448-2,745 SF. available retail 1,200-3,568 SF. available 2nd floor office/professional space available