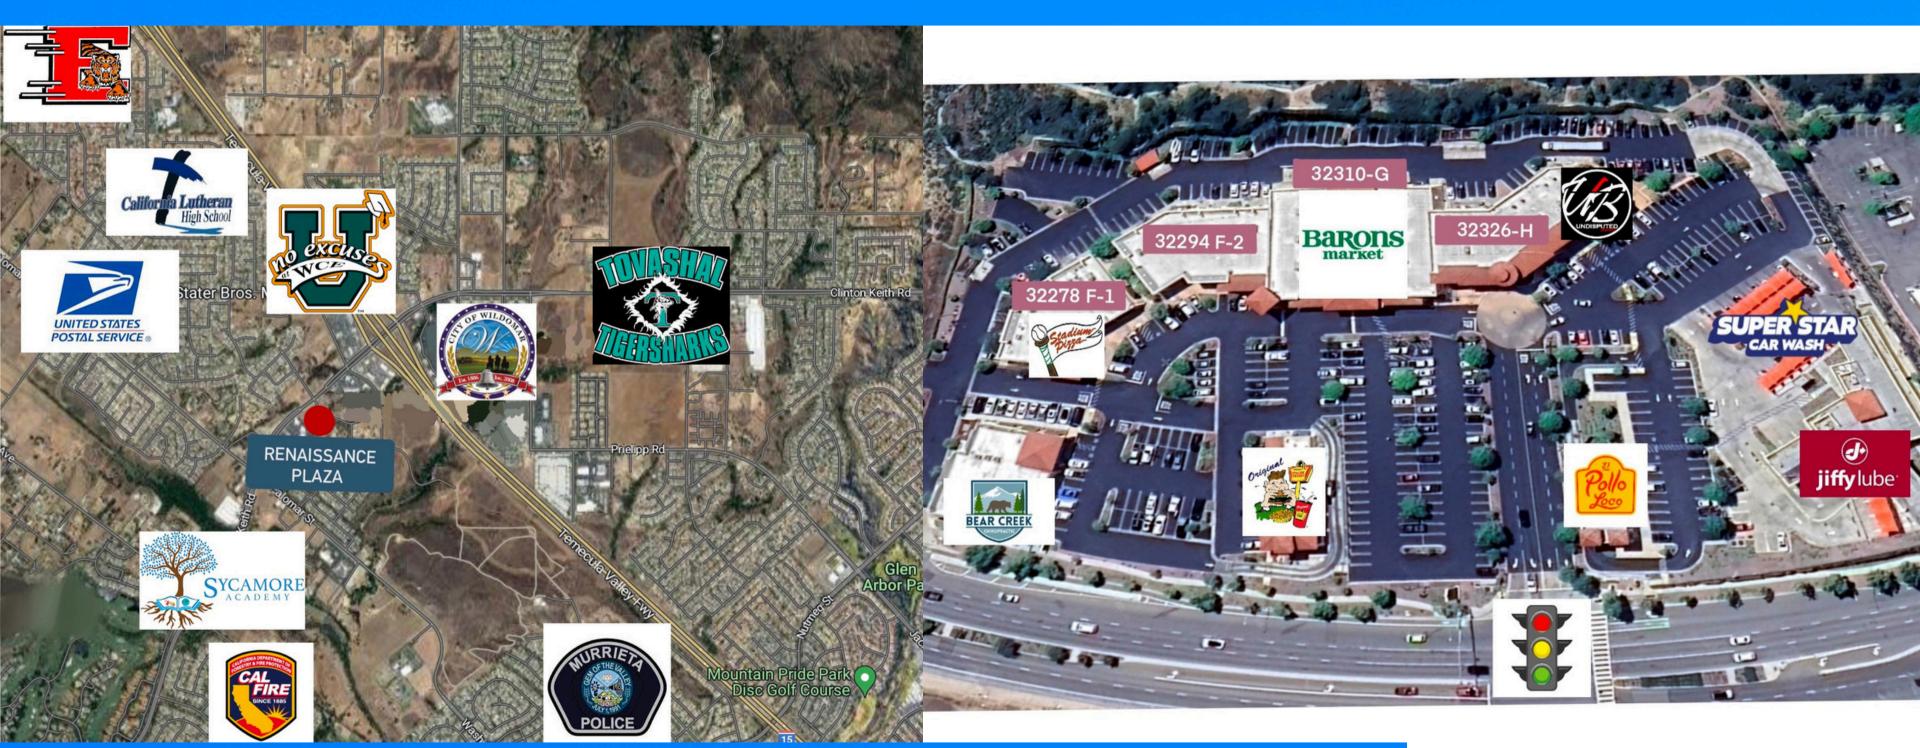

#### **PROPERTY OVERVIEW**

- Approximately 55,000 SF. Baron's Market anchored shopping center.
- National tenant mix.
- Great freeway signalized access.
- Located in strong retail trade area.
- Retail and professional space available.

#### **PROPERTY HIGHLIGHTS**

- Signalized ingress/egress
- Remodeled Barons Market and Super Car Wash
- Office use businesses Great mix of Market, Restaurants, Office/Professional, Car
- Wash/ Lube businesses
- 1,448-2,745 SF. available retail 1,200-3,568 SF. available 2nd floor office/professional space available

### 32294 Clinton Keith Road Building F-2 NAIL Salon SALON MARTIAL F-2 102 F-2105 ARTS 1,448 SF 2.745 SF 1,442 SF 1,567 SF 101 2,275 SF

| SUITE                                 | IENANI    | SIZE (SF) | LEASE TYPE            | LEASE RATE    | DESCRIPTION |
|---------------------------------------|-----------|-----------|-----------------------|---------------|-------------|
| 32294 Clinton Keith Rd. Suite F-2-102 | Available | 2,745 SF  | NNN                   | Call For Rate | Retail      |
| 32294 Clinton Keith Rd. Suite F-2-105 | Available | 1,448 SF  | NNN                   | Call For Rate | Retail      |
| 32326 Clinton Keith Rd. Suite H-106   | Available | 1,200 SF  | NNN                   | Call For Rate | Retail      |
| 32326 Clinton Keith Rd. Suite H-205   | Available | 1,200 SF  | <b>Modified Gross</b> | Call For Rate | Office      |