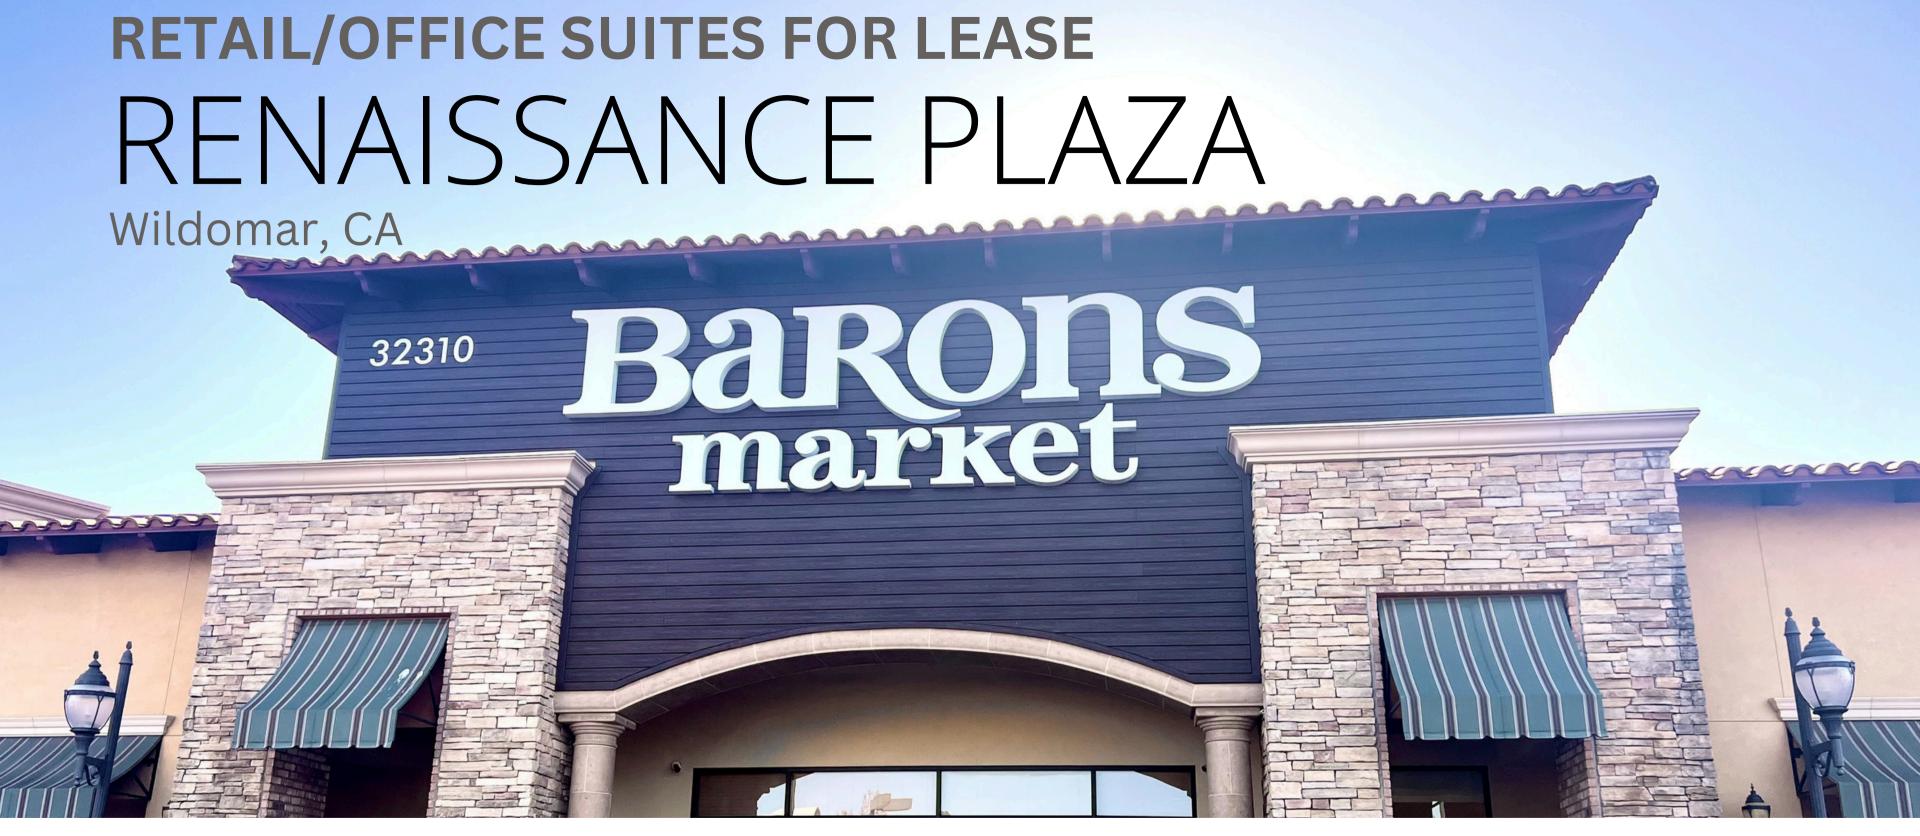

#### **OFFERING SUMMARY**

Lease Rate: Call Leasing Agent Building Size: 54,997 SF Available SF: 1,200-2,745 SF

#### **PROPERTY OVERVIEW**

- Approximately 55,000 SF. Baron's Market anchored shopping center.
- National tenant mix.
- Great freeway signalized access.
- Located in strong retail trade area.
- Retail and professional space available.

#### **PROPERTY HIGHLIGHTS**

- Signalized ingress/egress
- Remodeled Barons Market and Super Car Wash
- Office use businesses Great mix of Market, Restaurants, Office/Professional, Car
- Wash/ Lube businesses
- 1,448-2,745 SF. available retail 1,200-3,568 SF. available 2nd floor office/professional space available