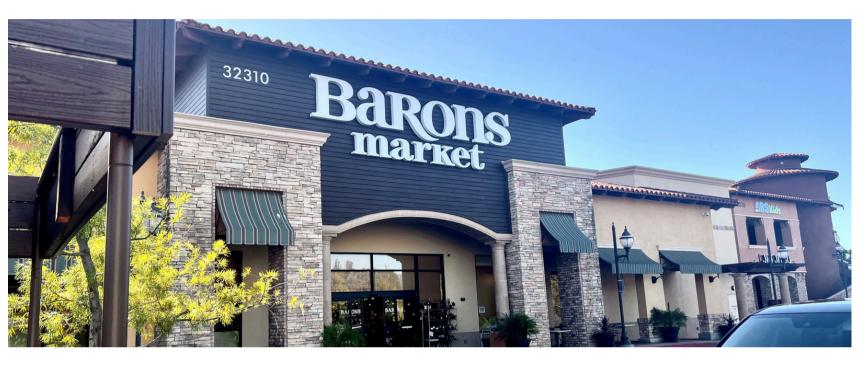

#### **PROPERTY OVERVIEW**

- Approximately 55,000 SF. Baron's Market anchored shopping center.
- National tenant mix.
- Great freeway signalized access.
- Located in strong retail trade area.
- Retail and professional space available.