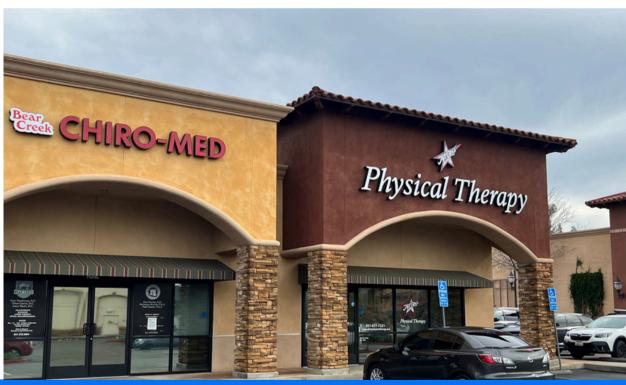

#### **PROPERTY OVERVIEW**

- Approximately 55,000 SF. Baron's Market anchored shopping center.
- National tenant mix.
- Great freeway signalized access.
- Located in strong retail trade area.
- Retail and professional space available.

#### **PROPERTY HIGHLIGHTS**

- Signalized ingress/egress
- Remodeled Barons Market and Super Car Wash
- Office use businesses Great mix of Market, Restaurants, Office/Professional, Car
- Wash/ Lube businesses
- 1,448-2,745 SF. available retail 1,200-3,568 SF. available 2nd floor office/professional space available