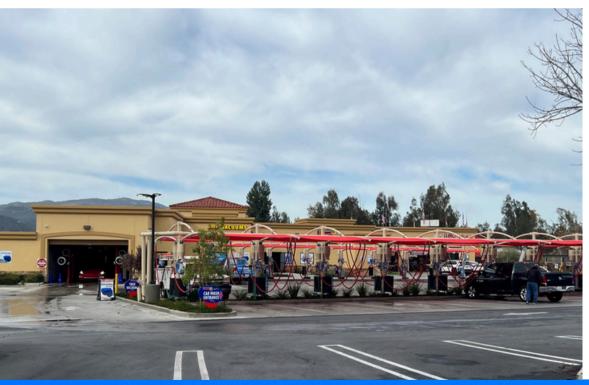

#### **PROPERTY OVERVIEW**

- Approximately 55,000 SF. Baron's Market anchored shopping center.
- National tenant mix.
- Great freeway signalized access.
- Located in strong retail trade area.
- Retail and professional space available.

#### **PROPERTY HIGHLIGHTS**

- Signalized ingress/egress
- Remodeled Barons Market and Super Car Wash
- Office use businesses Great mix of Market, Restaurants, Office/Professional, Car
- Wash/ Lube businesses
- 1,448-2,745 SF. available retail 1,200-3,568 SF. available 2nd floor office/professional space available