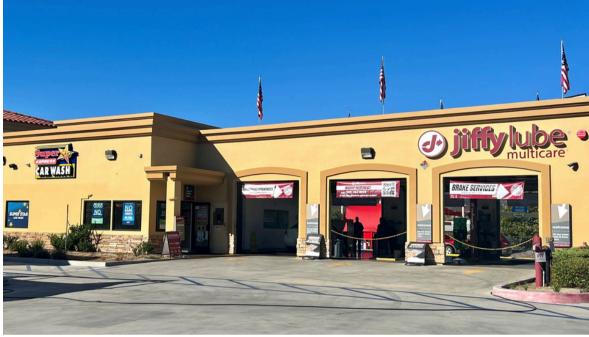

#### **PROPERTY OVERVIEW**

- Approximately 55,000 SF. Baron's Market anchored shopping center.
- National tenant mix.
- Great freeway signalized access.
- Located in strong retail trade area.
- Retail and professional space available.

#### **PROPERTY HIGHLIGHTS**

- Signalized ingress/egress
- Remodeled Barons Market and Super Car Wash
- Office use businesses Great mix of Market, Restaurants, Office/Professional, Car
- Wash/ Lube businesses
- 1,448-2,745 SF. available retail 1,200-3,568 SF. available 2nd floor office/professional space available