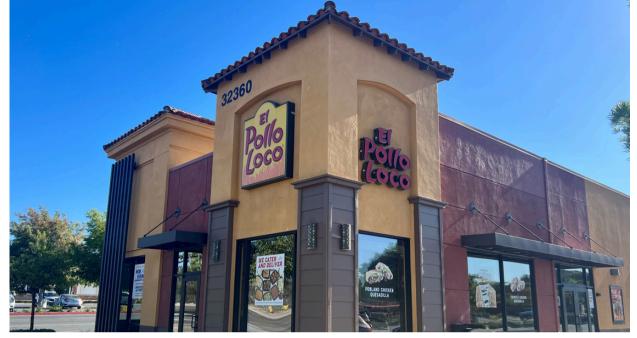

#### **PROPERTY OVERVIEW**

- Approximately 55,000 SF. Baron's Market anchored shopping center.
- National tenant mix.
- Great freeway signalized access.
- Located in strong retail trade area.
- Retail and professional space available.

#### **PROPERTY HIGHLIGHTS**

- Signalized ingress/egress
- Remodeled Barons Market and Super Car Wash
- Office use businesses Great mix of Market, Restaurants, Office/Professional, Car
- Wash/ Lube businesses
- 1,448-2,745 SF. available retail 1,200-3,568 SF. available 2nd floor office/professional space available