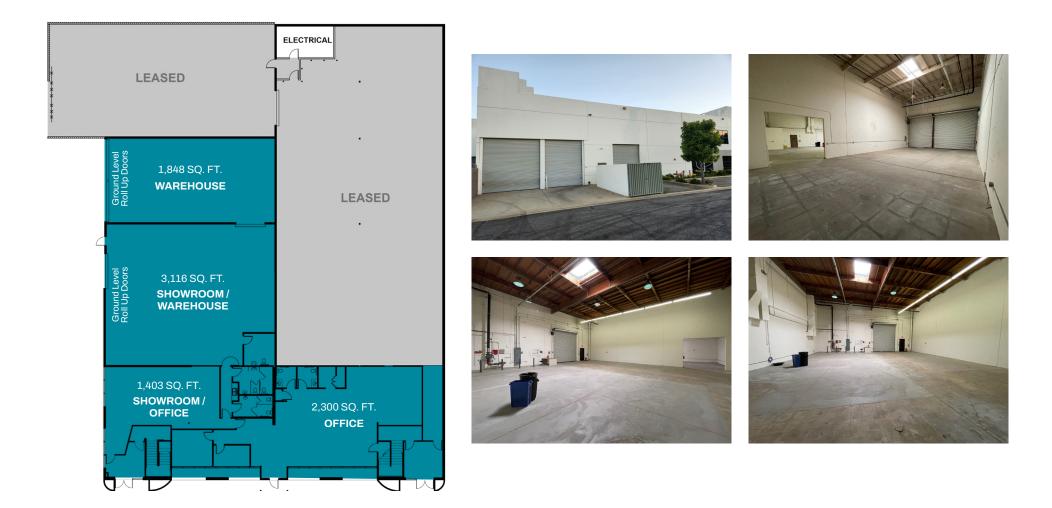

### 9600 TOPANGA CANYON BLVD

| Available Space:     |                          |
|----------------------|--------------------------|
| Available SF         | 8,667 SF                 |
| Total Bldg SF        | 21,600 SF                |
| Land SF              | 48,596 SF                |
| Zoning               | LAMR1                    |
| Year Built/Renovated | 1987 / R2014             |
| Power                | 400 Amps                 |
| Loading              | (3) GL 12' x 14'         |
| Min Clear Ht         | 22 Feet                  |
| Parking              | 3 / 1,000 SF (26 Spaces) |
| Lease Information:   |                          |
| Square Feet          | 8,667 SF                 |
| Base Rent            | \$12,913.83 / Mo         |
| Lease Rate           | \$1.49 / SF MG           |
| Availability         | Immediately              |
|                      |                          |

#### **Property Highlights:**

- High Image Corporate Warehouse and Office/Showroom for Lease
- 22" Clear Span Ceilings
- 3,703 square feet of well-appointed modern creative style offices
- 3 Ground Level Loading Doors (12' x 14' each)
- Exceptionally well maintained and managed property
- Prime Chatsworth Location with Easy access to the 118 Freeway, Warner Center and 101 Freeway.
- Monument Signage along Topanga Canyon Blvd. available.
- Traffic Count: 43,200 CPD