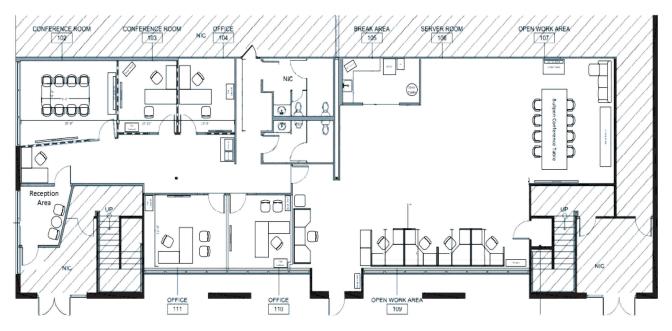

#### **Property Highlights:**

- High Image Corporate Warehouse and Office/Showroom for Lease
- 22" Clear Span Ceilings
- 3,703 square feet of well-appointed modern creative style offices
- 3 Ground Level Loading Doors (12' x 14' each)
- Exceptionally well maintained and managed property
- Prime Chatsworth Location with Easy access to the 118 Freeway, Warner Center and 101 Freeway.
- Monument Signage along Topanga Canyon Blvd. available.
- Traffic Count: 43,200 CPD