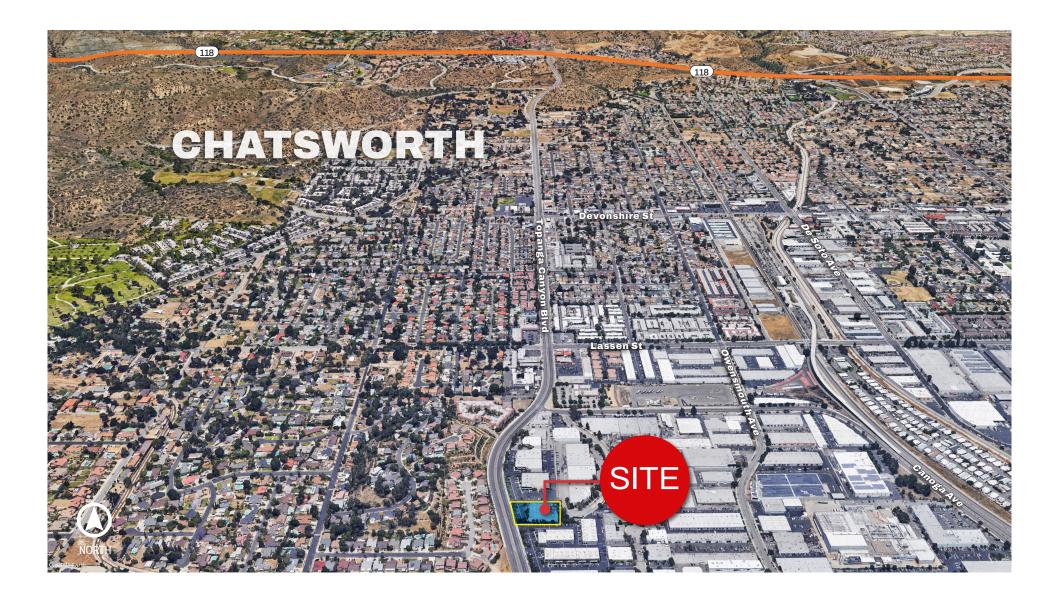

#### **Property Highlights:**

- High Image Corporate Warehouse and Office/Showroom for Lease
- 22" Clear Span Ceilings
- 3,703 square feet of well-appointed modern creative style offices
- 3 Ground Level Loading Doors (12' x 14' each)
- Exceptionally well maintained and managed property
- Prime Chatsworth Location with Easy access to the 118 Freeway, Warner Center and 101 Freeway.
- Monument Signage along Topanga Canyon Blvd. available.
- Traffic Count: 43,200 CPD