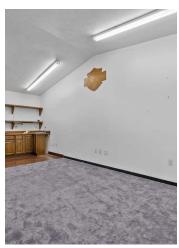

### **PROPERTY OVERVIEW**

Presenting a standout opportunity for industrial and office showroom investors, this property, located in the Pittsburgh area, boasts a well-maintained 4,700 SF building constructed in 2006 and zoned C-2. The offering includes 3,500 SF of versatile shop space, complete with five overhead doors, catering to a range of operational needs. Complemented by a well-appointed 3-bedroom, 2.5-bath home, yard space, and a fenced yard, this property provides a comprehensive solution for business operations and onsite residential requirements. With its prime location on Rt 19 and proximity to I-79, this offering delivers exceptional accessibility and visibility, positioning it as an appealing prospect for industrial and showroom investors seeking a strategic foothold in this dynamic market.

### **PROPERTY HIGHLIGHTS**

- 4,700 SF well-maintained building constructed in 2006
- Zoned C-2, offering versatile usage opportunities
- 3,500 SF of shop space with five overhead doors
- Accommodating 3-bedroom, 2.5-bath home on the premises
- Yard space and fenced yard for added convenience
- Less than 2 miles from I-79 for convenient accessibility