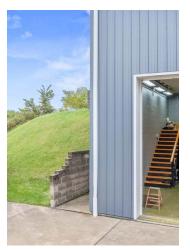

### **PROPERTY OVERVIEW**

Presenting a standout opportunity for industrial and office showroom investors, this property, located in the Pittsburgh area, boasts a well-maintained 4,700 SF building constructed in 2006 and zoned C-2. The offering includes 3,500 SF of versatile shop space, complete with five overhead doors, catering to a range of operational needs. Complemented by a well-appointed 3-bedroom, 2.5-bath home, yard space, and a fenced yard, this property provides a comprehensive solution for business operations and onsite residential requirements. With its prime location on Rt 19 and proximity to I-79, this offering delivers exceptional accessibility and visibility, positioning it as an appealing prospect for industrial and showroom investors seeking a strategic foothold in this dynamic market.

### **PROPERTY HIGHLIGHTS**

- 4,700 SF well-maintained building constructed in 2006
- Zoned C-2, offering versatile usage opportunities
- 3,500 SF of shop space with five overhead doors
- Accommodating 3-bedroom, 2.5-bath home on the premises
- Yard space and fenced yard for added convenience
- Less than 2 miles from I-79 for convenient accessibility