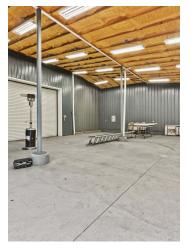

### **PROPERTY OVERVIEW**

Presenting a standout opportunity for industrial and office showroom investors, this property, located in the Pittsburgh area, boasts a well-maintained 4,700 SF building constructed in 2006 and zoned C-2. The offering includes 3,500 SF of versatile shop space, complete with five overhead doors, catering to a range of operational needs. Complemented by a well-appointed 3-bedroom, 2.5-bath home, yard space, and a fenced yard, this property provides a comprehensive solution for business operations and onsite residential requirements. With its prime location on Rt 19 and proximity to I-79, this offering delivers exceptional accessibility and visibility, positioning it as an appealing prospect for industrial and showroom investors seeking a strategic foothold in this dynamic market.

### **PROPERTY HIGHLIGHTS**

- 4,700 SF well-maintained building constructed in 2006
- Zoned C-2, offering versatile usage opportunities
- 3,500 SF of shop space with five overhead doors
- Accommodating 3-bedroom, 2.5-bath home on the premises
- Yard space and fenced yard for added convenience
- Less than 2 miles from I-79 for convenient accessibility