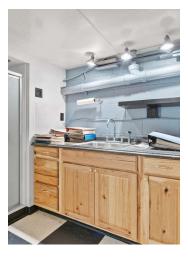

### **PROPERTY OVERVIEW**

Presenting a standout opportunity for industrial and office showroom investors, this property, located in the Pittsburgh area, boasts a well-maintained 4,700 SF building constructed in 2006 and zoned C-2. The offering includes 3,500 SF of versatile shop space, complete with five overhead doors, catering to a range of operational needs. Complemented by a well-appointed 3-bedroom, 2.5-bath home, yard space, and a fenced yard, this property provides a comprehensive solution for business operations and onsite residential requirements. With its prime location on Rt 19 and proximity to I-79, this offering delivers exceptional accessibility and visibility, positioning it as an appealing prospect for industrial and showroom investors seeking a strategic foothold in this dynamic market.

### **PROPERTY HIGHLIGHTS**

- 4,700 SF well-maintained building constructed in 2006
- Zoned C-2, offering versatile usage opportunities
- 3,500 SF of shop space with five overhead doors
- Accommodating 3-bedroom, 2.5-bath home on the premises
- Yard space and fenced yard for added convenience
- Less than 2 miles from I-79 for convenient accessibility