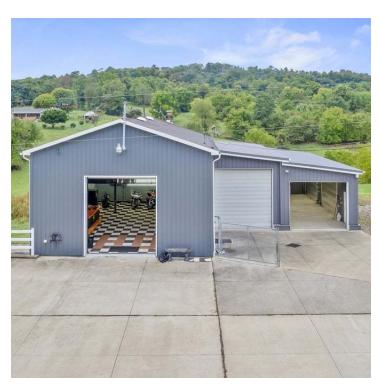

### **PROPERTY OVERVIEW**

Presenting a standout opportunity for industrial and office showroom investors, this property, located in the Pittsburgh area, boasts a well-maintained 4,700 SF building constructed in 2006 and zoned C-2. The offering includes 3,500 SF of versatile shop space, complete with five overhead doors, catering to a range of operational needs. Complemented by a well-appointed 3-bedroom, 2.5-bath home, yard space, and a fenced yard, this property provides a comprehensive solution for business operations and onsite residential requirements. With its prime location on Rt 19 and proximity to I-79, this offering delivers exceptional accessibility and visibility, positioning it as an appealing prospect for industrial and showroom investors seeking a strategic foothold in this dynamic market.

### **PROPERTY HIGHLIGHTS**

- 4,700 SF well-maintained building constructed in 2006
- Zoned C-2, offering versatile usage opportunities
- 3,500 SF of shop space with five overhead doors
- Accommodating 3-bedroom, 2.5-bath home on the premises
- Yard space and fenced yard for added convenience
- Less than 2 miles from I-79 for convenient accessibility