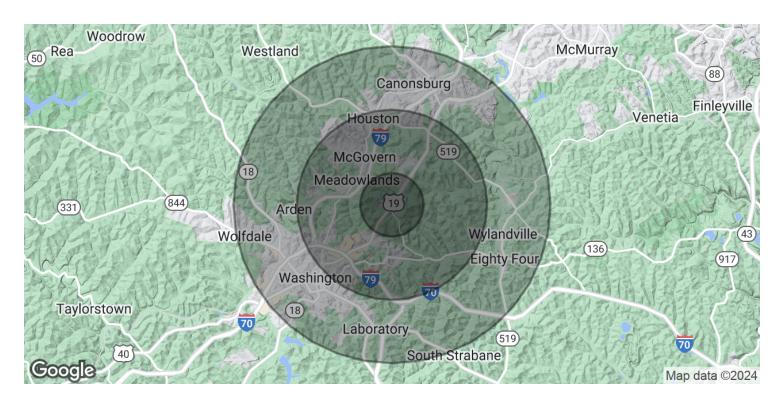

## FOR SALE

| POPULATION           | 1 MILE    | 3 MILES   | 5 MILES   |
|----------------------|-----------|-----------|-----------|
| Total Population     | 1,754     | 19,685    | 63,460    |
| Average Age          | 47        | 46        | 44        |
| Average Age (Male)   | 0         | 0         | 0         |
| Average Age (Female) | 0         | 0         | 0         |
| HOUSEHOLDS & INCOME  | 1 MILE    | 3 MILES   | 5 MILES   |
| Total Households     | 775       | 8,457     | 27,175    |
| # of Persons per HH  | 2.3       | 2.3       | 2.3       |
| Average HH Income    | \$132,518 | \$115,633 | \$100,697 |
| Average House Value  | \$305,773 | \$301,867 | \$257,371 |

Demographics data derived from AlphaMap