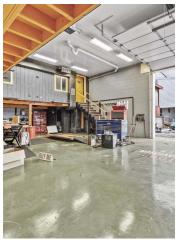

### **PROPERTY OVERVIEW**

Presenting a standout opportunity for industrial and office showroom investors, this property, located in the Pittsburgh area, boasts a well-maintained 4,700 SF building constructed in 2006 and zoned C-2. The offering includes 3,500 SF of versatile shop space, complete with five overhead doors, catering to a range of operational needs. Complemented by a well-appointed 3-bedroom, 2.5-bath home, yard space, and a fenced yard, this property provides a comprehensive solution for business operations and onsite residential requirements. With its prime location on Rt 19 and proximity to I-79, this offering delivers exceptional accessibility and visibility, positioning it as an appealing prospect for industrial and showroom investors seeking a strategic foothold in this dynamic market.

### **PROPERTY HIGHLIGHTS**

- 4,700 SF well-maintained building constructed in 2006
- Zoned C-2, offering versatile usage opportunities
- 3,500 SF of shop space with five overhead doors
- Accommodating 3-bedroom, 2.5-bath home on the premises
- Yard space and fenced yard for added convenience
- Less than 2 miles from I-79 for convenient accessibility