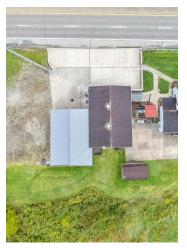

### **PROPERTY OVERVIEW**

Presenting a standout opportunity for industrial and office showroom investors, this property, located in the Pittsburgh area, boasts a well-maintained 4,700 SF building constructed in 2006 and zoned C-2. The offering includes 3,500 SF of versatile shop space, complete with five overhead doors, catering to a range of operational needs. Complemented by a well-appointed 3-bedroom, 2.5-bath home, yard space, and a fenced yard, this property provides a comprehensive solution for business operations and onsite residential requirements. With its prime location on Rt 19 and proximity to I-79, this offering delivers exceptional accessibility and visibility, positioning it as an appealing prospect for industrial and showroom investors seeking a strategic foothold in this dynamic market.

### **PROPERTY HIGHLIGHTS**

- 4,700 SF well-maintained building constructed in 2006
- Zoned C-2, offering versatile usage opportunities
- 3,500 SF of shop space with five overhead doors
- Accommodating 3-bedroom, 2.5-bath home on the premises
- Yard space and fenced yard for added convenience
- Less than 2 miles from I-79 for convenient accessibility

# HIGH-END SHOP AND HOME FOR SALE 1245 WASHINGTON RD, WASHINGTON, PA 15301