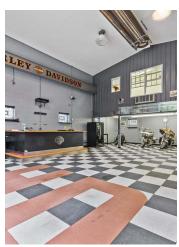

### **PROPERTY OVERVIEW**

Presenting a standout opportunity for industrial and office showroom investors, this property, located in the Pittsburgh area, boasts a well-maintained 4,700 SF building constructed in 2006 and zoned C-2. The offering includes 3,500 SF of versatile shop space, complete with five overhead doors, catering to a range of operational needs. Complemented by a well-appointed 3-bedroom, 2.5-bath home, yard space, and a fenced yard, this property provides a comprehensive solution for business operations and onsite residential requirements. With its prime location on Rt 19 and proximity to I-79, this offering delivers exceptional accessibility and visibility, positioning it as an appealing prospect for industrial and showroom investors seeking a strategic foothold in this dynamic market.

### **PROPERTY HIGHLIGHTS**

- 4,700 SF well-maintained building constructed in 2006
- Zoned C-2, offering versatile usage opportunities
- 3,500 SF of shop space with five overhead doors
- Accommodating 3-bedroom, 2.5-bath home on the premises
- Yard space and fenced yard for added convenience
- Less than 2 miles from I-79 for convenient accessibility