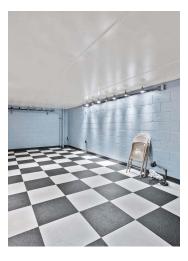

### **PROPERTY OVERVIEW**

Presenting a standout opportunity for industrial and office showroom investors, this property, located in the Pittsburgh area, boasts a well-maintained 4,700 SF building constructed in 2006 and zoned C-2. The offering includes 3,500 SF of versatile shop space, complete with five overhead doors, catering to a range of operational needs. Complemented by a well-appointed 3-bedroom, 2.5-bath home, yard space, and a fenced yard, this property provides a comprehensive solution for business operations and onsite residential requirements. With its prime location on Rt 19 and proximity to I-79, this offering delivers exceptional accessibility and visibility, positioning it as an appealing prospect for industrial and showroom investors seeking a strategic foothold in this dynamic market.

### **PROPERTY HIGHLIGHTS**

- 4,700 SF well-maintained building constructed in 2006
- Zoned C-2, offering versatile usage opportunities
- 3,500 SF of shop space with five overhead doors
- Accommodating 3-bedroom, 2.5-bath home on the premises
- Yard space and fenced yard for added convenience
- Less than 2 miles from I-79 for convenient accessibility