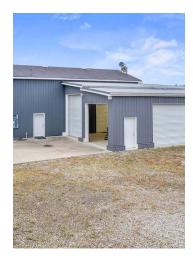

### **PROPERTY OVERVIEW**

Presenting a standout opportunity for industrial and office showroom investors, this property, located in the Pittsburgh area, boasts a well-maintained 4,700 SF building constructed in 2006 and zoned C-2. The offering includes 3,500 SF of versatile shop space, complete with five overhead doors, catering to a range of operational needs. Complemented by a well-appointed 3-bedroom, 2.5-bath home, yard space, and a fenced yard, this property provides a comprehensive solution for business operations and onsite residential requirements. With its prime location on Rt 19 and proximity to I-79, this offering delivers exceptional accessibility and visibility, positioning it as an appealing prospect for industrial and showroom investors seeking a strategic foothold in this dynamic market.

### **PROPERTY HIGHLIGHTS**

- 4,700 SF well-maintained building constructed in 2006
- Zoned C-2, offering versatile usage opportunities
- 3,500 SF of shop space with five overhead doors
- Accommodating 3-bedroom, 2.5-bath home on the premises
- Yard space and fenced yard for added convenience
- Less than 2 miles from I-79 for convenient accessibility