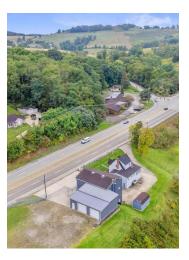

### **PROPERTY OVERVIEW**

Presenting a standout opportunity for industrial and office showroom investors, this property, located in the Pittsburgh area, boasts a well-maintained 4,700 SF building constructed in 2006 and zoned C-2. The offering includes 3,500 SF of versatile shop space, complete with five overhead doors, catering to a range of operational needs. Complemented by a well-appointed 3-bedroom, 2.5-bath home, yard space, and a fenced yard, this property provides a comprehensive solution for business operations and onsite residential requirements. With its prime location on Rt 19 and proximity to I-79, this offering delivers exceptional accessibility and visibility, positioning it as an appealing prospect for industrial and showroom investors seeking a strategic foothold in this dynamic market.

### **PROPERTY HIGHLIGHTS**

- 4,700 SF well-maintained building constructed in 2006
- Zoned C-2, offering versatile usage opportunities
- 3,500 SF of shop space with five overhead doors
- Accommodating 3-bedroom, 2.5-bath home on the premises
- Yard space and fenced yard for added convenience
- Less than 2 miles from I-79 for convenient accessibility