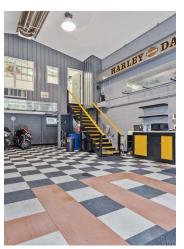

### **PROPERTY OVERVIEW**

Presenting a standout opportunity for industrial and office showroom investors, this property, located in the Pittsburgh area, boasts a well-maintained 4,700 SF building constructed in 2006 and zoned C-2. The offering includes 3,500 SF of versatile shop space, complete with five overhead doors, catering to a range of operational needs. Complemented by a well-appointed 3-bedroom, 2.5-bath home, yard space, and a fenced yard, this property provides a comprehensive solution for business operations and onsite residential requirements. With its prime location on Rt 19 and proximity to I-79, this offering delivers exceptional accessibility and visibility, positioning it as an appealing prospect for industrial and showroom investors seeking a strategic foothold in this dynamic market.

### **PROPERTY HIGHLIGHTS**

- 4,700 SF well-maintained building constructed in 2006
- Zoned C-2, offering versatile usage opportunities
- 3,500 SF of shop space with five overhead doors
- Accommodating 3-bedroom, 2.5-bath home on the premises
- Yard space and fenced yard for added convenience
- Less than 2 miles from I-79 for convenient accessibility