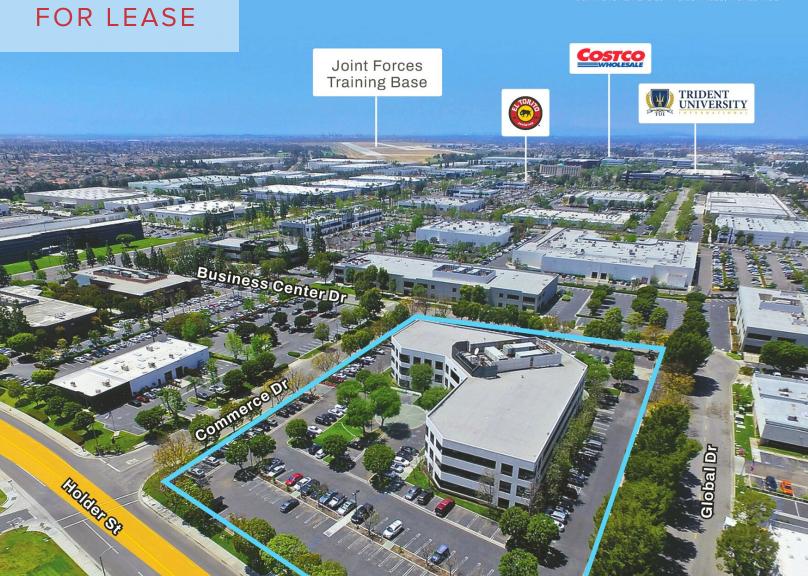

# 10805 HOLDER STREET CYPRESS, CA 90630

### **Property Highlights**

- Three Story Professional Office Building
- Building Top Signage
- 2 Elevators
- Established Corporate Neighborhood with Solid Labor Base
- Area Amenities Include Hotels,
  Restaurants, Banks & Retail
- Attentive Property Management
- Excellent Access to 405, 605, 22 &91 Freeways
- Free Surface Parking