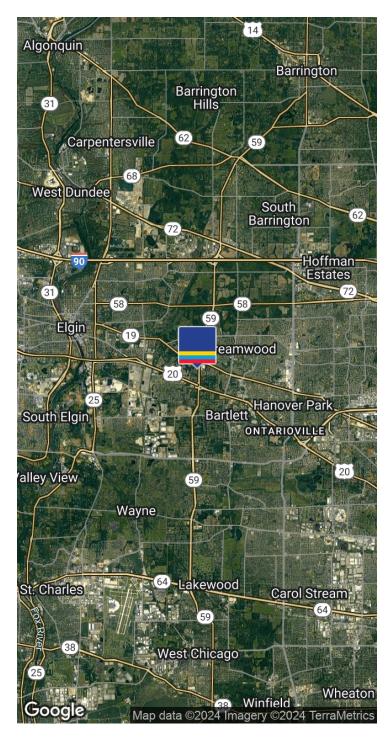

## Location Map

### **Location Overview**

Streamwood, a vibrant village in Cook County, Illinois, sits approximately 30 miles northwest of downtown Chicago. As part of the "Tri Village" area, along with Bartlett and Hanover Park, Streamwood offers a diverse community and a thriving retail sector, exemplified by the Sutton Park Shopping Center.