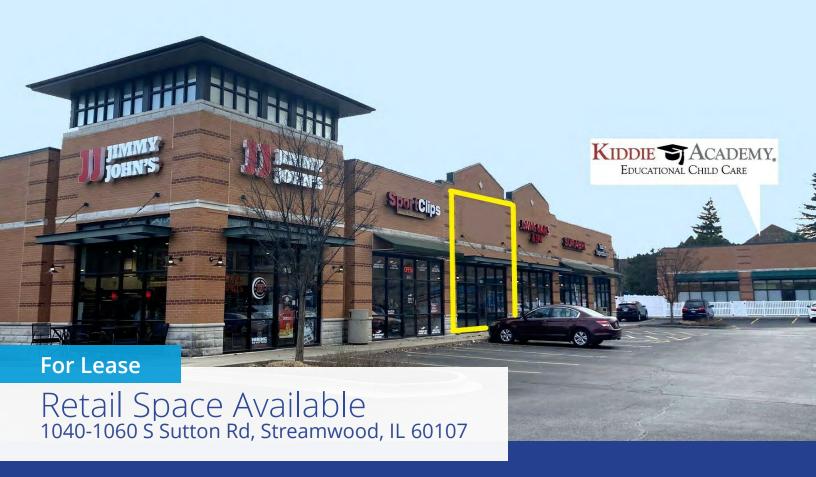

## \$33.00 SF/yr (NNN)

This prime retail space offers approximately 1,451 square feet with a host of amenities. Position your business for success with a dedicated turn lane into the center and the esteemed company of tenants such as Jimmy John's, SportClips, and Kiddie Academy. With 85 parking spaces available, convenience is key for both tenants and patrons. Don't miss out on the chance to make your mark in this thriving commercial hub.

## **Property Overview**

This prime retail space offers one vacancy of approximately 1,451 square feet. Position your business for success with a dedicated turn lane into the center and the esteemed company of tenants such as Jimmy John's, SportClips, and Kiddie Academy. With 85 parking spaces available, convenience is key for both tenants and patrons. Don't miss out on the chance to make your mark in this thriving commercial hub.

## **Property Highlights**

- 1,451 SF Retail Ready and Recently Occupied
- Dedicated Turn Lane into Center
- Join National Tenants; Jimmy Johns, SportClips, Kiddie Academy
- Prominent Pylon Signage Available on S Sutton Rd.
- 85 Parking Spaces
- Across from Target Anchored Center