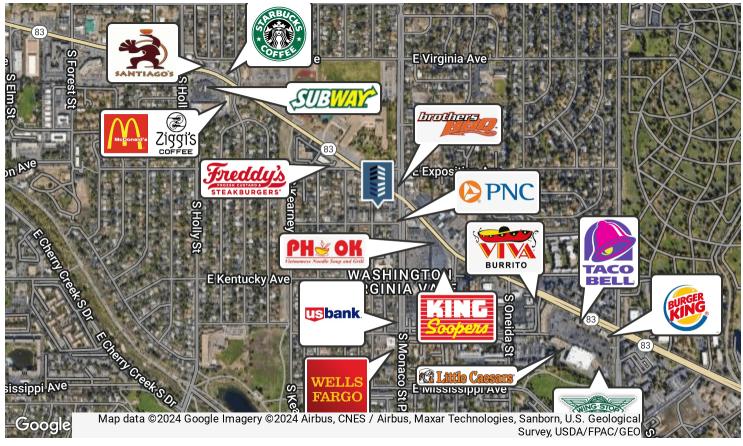

## **PROPERTY OVERVIEW**

- · Lowest rental rate in the area
- Near RTD bus line
- Flexible lease terms
- Ample parking
- Move-in ready suites
- 24 hour building access
- Free surface parking
- Walk to nearby restaurants, retail, and banks
- Blocks from Leetsdale and Monaco
- Close to Cherry Creek Shopping Center