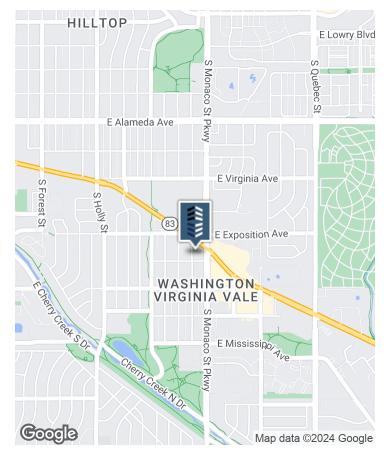

## **DEMOGRAPHICS MAP & REPORT**

| POPULATION                           | 0.25 MILES | 0.5 MILES | 1 MILE |
|--------------------------------------|------------|-----------|--------|
| Total Population                     | 1,174      | 5,235     | 21,845 |
| Average Age                          | 40.0       | 38.4      | 36.9   |
| Average Age (Male)                   | 36.7       | 36.6      | 36.6   |
| Average Age (Female)                 | 47.6       | 44.0      | 38.6   |
| HOUSEHOLDS & INCOME                  | 0.25 MILES | 0.5 MILES | 1 MILE |
|                                      |            |           |        |
| Total Households                     | 486        | 2,322     | 10,278 |
| Total Households # of Persons per HH | 486<br>2.4 |           |        |
|                                      |            | 2,322     | 10,278 |