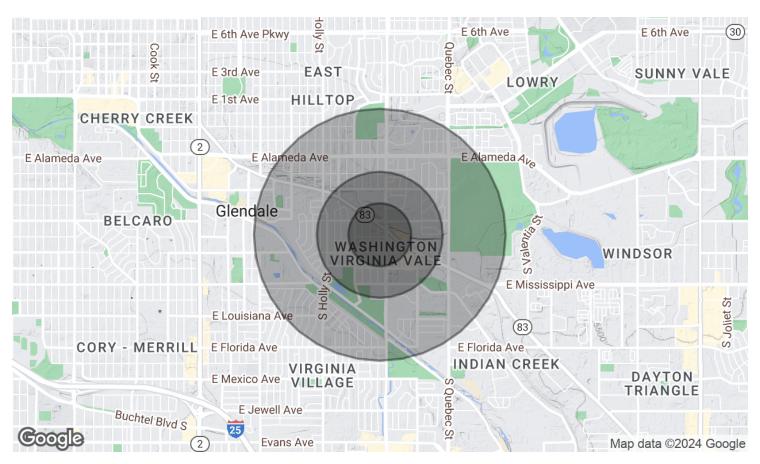

## **DEMOGRAPHICS MAP & REPORT**

| POPULATION                           | 0.25 MILES | 0.5 MILES | 1 MILE |
|--------------------------------------|------------|-----------|--------|
| Total Population                     | 1,174      | 5,235     | 21,845 |
| Average Age                          | 40.0       | 38.4      | 36.9   |
| Average Age (Male)                   | 36.7       | 36.6      | 36.6   |
| Average Age (Female)                 | 47.6       | 44.0      | 38.6   |
| HOUSEHOLDS & INCOME                  | 0.25 MILES | 0.5 MILES | 1 MILE |
|                                      |            |           |        |
| Total Households                     | 486        | 2,322     | 10,278 |
| Total Households # of Persons per HH | 486<br>2.4 |           |        |
|                                      |            | 2,322     | 10,278 |