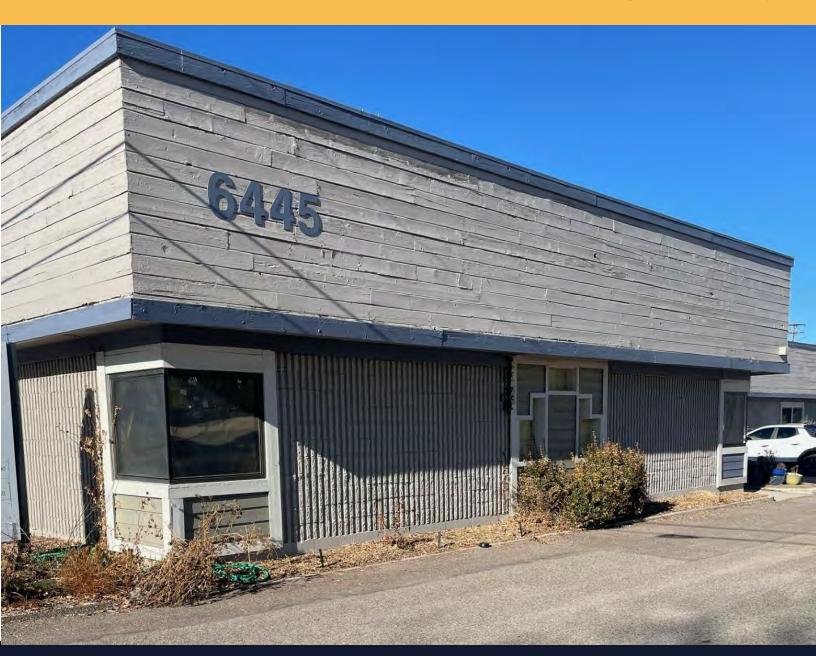

## **EXECUTIVE SUMMARY**

#### **OFFERING SUMMARY**

Lease Rate: \$12 PSF/yr (Full Service)

Building Size: 10,508 SF

Available SF: 392 - 575 SF

Lot Size: 0.49 Acres

Year Built: 1980

**Zoning:** S-CC3X

## **PROPERTY OVERVIEW**

- · Lowest rental rate in the area
- Near RTD bus line
- Flexible lease terms
- Ample parking
- Move-in ready suites
- 24 hour building access
- Free surface parking
- Walk to nearby restaurants, retail, and banks
- Blocks from Leetsdale and Monaco
- Close to Cherry Creek Shopping Center