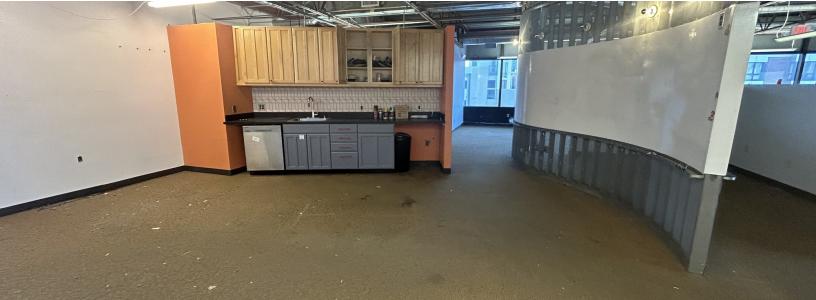

Offering plenty of natural light, high ceilings and flexible floor configuration. The building has ADA restrooms, kitchenette, elevator, and onsite parking. Ideal for technology, R&D, Insurance, Attorney, or a nonprofit organization.

#### **PROPERTY HIGHLIGHTS**

- Elevator
- High Ceilings
- Kitchenette
- Located in Porter Square
- Natural Light
- Onsite Parking
- Walking Distance to Both Davis & Harvard Square
- Walking Distance to MBTA Red Line