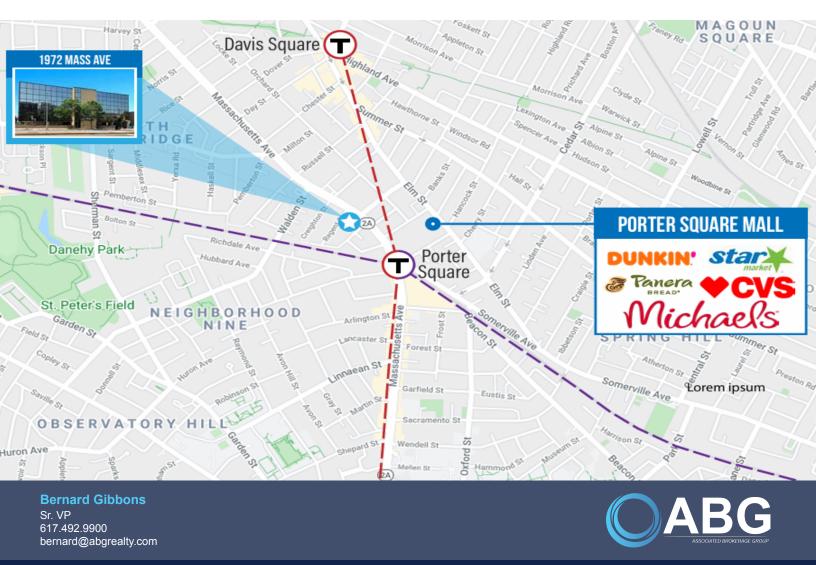

#### **PROPERTY DESCRIPTION**

1972 Mass Ave is a four-story office building conveniently located in Porter Square. The building is 2 blocks from MBTA Red line stop and 5 minutes from both Davis Square and Harvard Square. Cambridge is a center for knowledge-based tenants, and access to the talent coming out of the top colleges and universities in the surrounding area make it one of the most exciting and dynamic markets in the world.

#### LOCATION DESCRIPTION

1972 Mass Ave is a four-story office building conveniently located in Porter Square. The building is 2 blocks from MBTA Red line stop and 5 minutes from both Davis Square and Harvard Square. Cambridge is a center for knowledge-based tenants, and access to the talent coming out of the top colleges and universities in the surrounding area make it one of the most exciting and dynamic markets in the world.