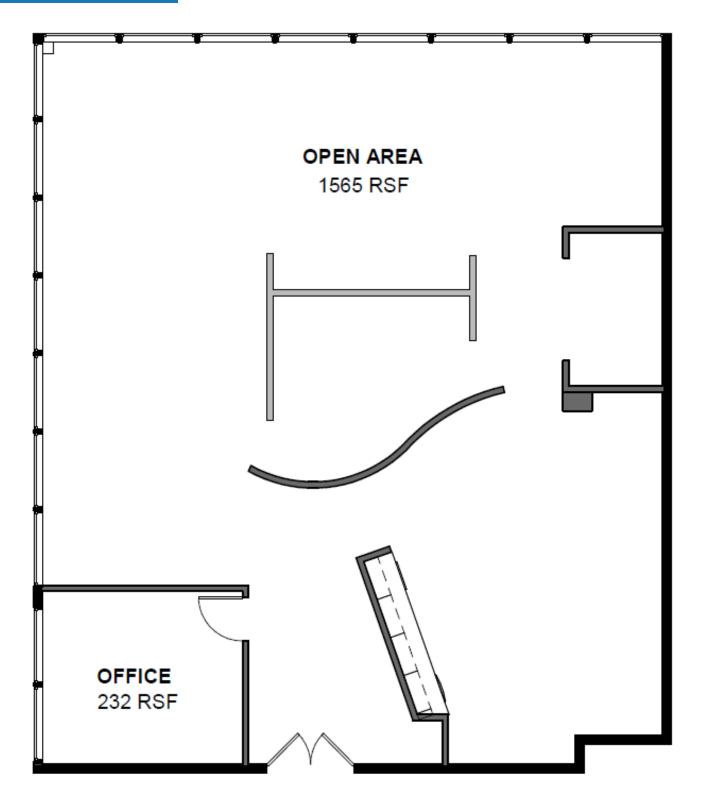

#### **OFFERING SUMMARY**

| Lease Rate:    | Negotiable |
|----------------|------------|
| Available SF:  | 2,600 SF   |
| Building Size: | 17,000 SF  |

Bernard Gibbons Sr. VP 617.492.9900 bernard@abgrealty.com