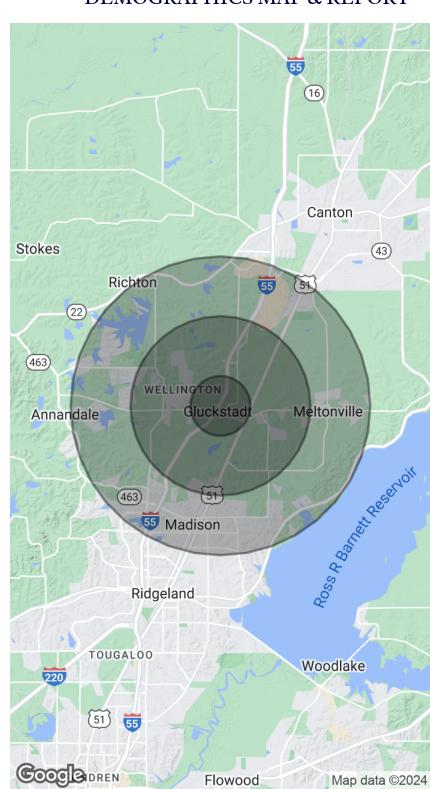

# FIVE MINUTES / TEN MINUTES / FIFTEEN MINUTES - DRIVE TIME MAP

LAND FOR SALE

I-55 VISIBILITY AT GLUCKSTADT EXIT - GREAT HOTEL OR RESTAURANT SITE

415 Business Park Drive, Madison, MS 39110

Jon-David Johnson, CCIM Owner Broker 601.707.5555 jd@jdjcre.com

## **DEMOGRAPHICS MAP & REPORT**

| POPULATION           | 1 MILE | 3 MILES | 5 MILES |
|----------------------|--------|---------|---------|
| Total Population     | 941    | 12,138  | 34,928  |
| Average Age          | 36.4   | 36.1    | 39.2    |
| Average Age (Male)   | 34.9   | 35.6    | 38.2    |
| Average Age (Female) | 38.6   | 36.2    | 39.4    |

| HOUSEHOLDS & INCOME | 1 MILE    | 3 MILES   | 5 MILES   |
|---------------------|-----------|-----------|-----------|
| Total Households    | 425       | 4,893     | 13,841    |
| # of Persons per HH | 2.2       | 2.5       | 2.5       |
| Average HH Income   | \$102,084 | \$115,941 | \$122,821 |
| Average House Value | \$186,160 | \$241,687 | \$270,827 |