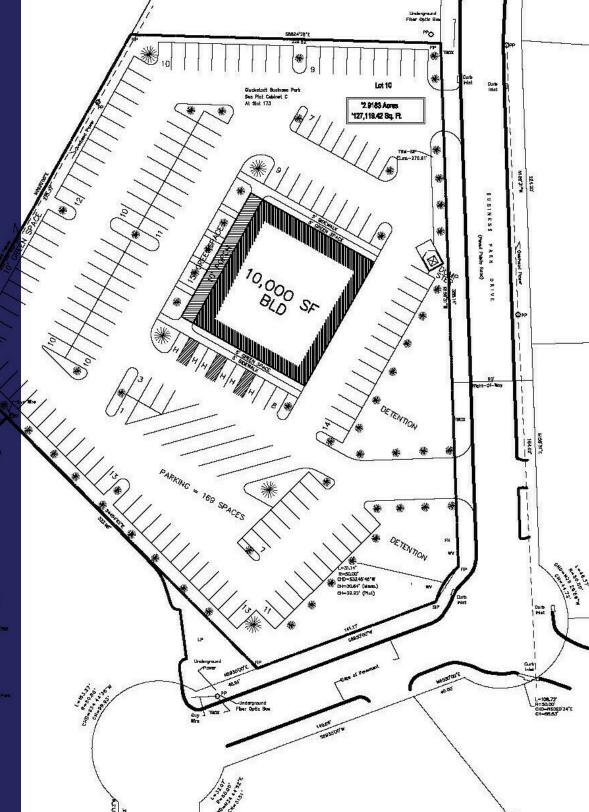

#### PROPERTY DESCRIPTION

Divisible +/-2.91 Acre Gluckstadt Exit I-55 Commercial Lot. Great location along I-55 at the Gluckstadt exit within the new city of Gluckstadt. Over 250' of highly visible I-55 frontage with direct access from Gluckstadt Rd via Business Park Drive. Great location for Hospitality, Hotel, Restaurant or Retail use. This area has seen incredible residential and commercial growth over the past few years and demand is high for supporting business. Great visibility as is, but MDOT has indicated that they will allow the hill on the "right of way" side of the lot to be cut down for better visibility. Average Daily Traffic Count 48,000 Vehicles owner/agent

#### PROPERTY HIGHLIGHTS

- Gluckstadt Exit I-55
- Average Daily Traffic Count 48,000 Vehicles
- +/-1 Acre to +/-2.91 Acre Commercial Lot
- 250' of highly visible I-55 frontage
- Direct access from Gluckstadt Rd via Business Park Drive