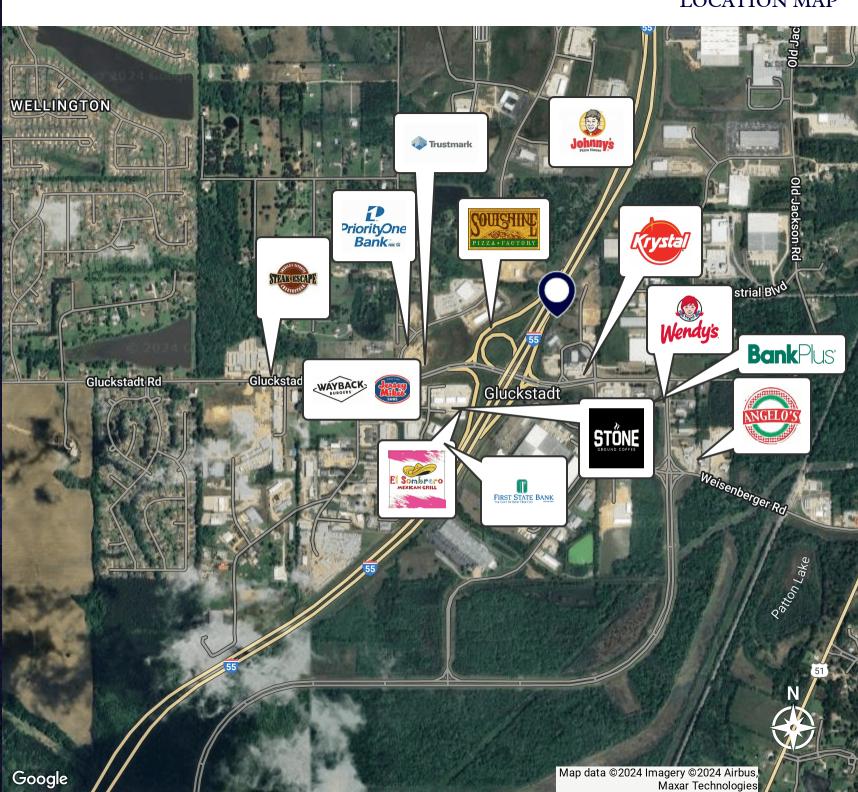

## **LOCATION MAP**

LAND FOR SALE

I-55 VISIBILITY AT GLUCKSTADT EXIT - GREAT HOTEL OR RESTAURANT SITE

415 Business Park Drive, Madison, MS 39110

Jon-David Johnson, CCIM

Owner Broker 601.707.5555 jd@jdjcre.com