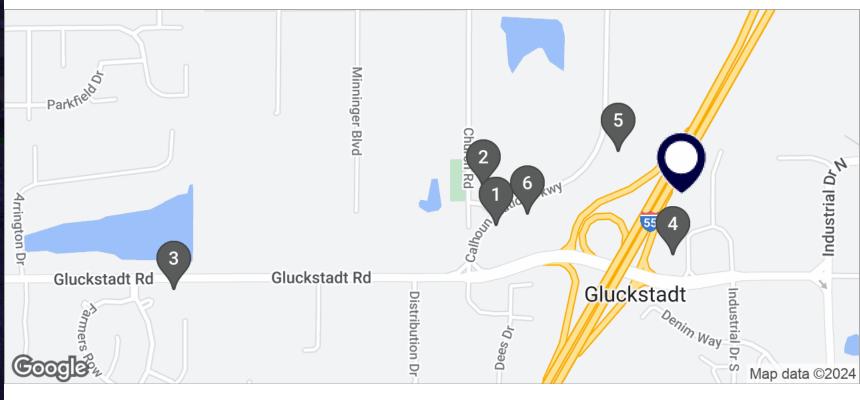

## SALE COMPS MAP & SUMMARY

| * | I-55 VISIBILITY AT GLUCKSTADT EXIT - GREAT HOTEL |              |  |
|---|--------------------------------------------------|--------------|--|
|   | 415 Business Park Drive<br>Madison, MS           |              |  |
|   | Price                                            | \$18.50 / SF |  |
|   | Lot Size                                         | 2.91 Acres   |  |

|   | NAME/ADDRESS                                                                        | PRICE | LOT SIZE   |
|---|-------------------------------------------------------------------------------------|-------|------------|
| 1 | <b>Trustmark Bank Lot</b><br>130 Calhoun Station Parkway<br>Gluckstadt, MS          | \$27  | 1.45 Acres |
| 2 | <b>Priority One Bank Lot</b><br>Calhoun Station Parkway<br>Gluckstadt, MS           | \$19  | 2.27 Acres |
| 3 | <b>1011 Gluckstadt Rd Lot</b><br>1011 Gluckstadt Road<br>Gluckstadt , MS            | \$16  | 0.46 Acres |
| 4 | Sunbelt Lighting Lot<br>1198 Gluckstadt Road<br>Gluckstadt, MS                      | \$15  | 1.98 Acres |
| 5 | <b>170 Calhoun Station Parkway Lot</b><br>Calhoun Station Parkway<br>Gluckstadt, MS | \$17  | 3.70 Acres |
| 6 | <b>Citizens Bank Lot</b><br>Calhoun Station Parkway<br>Gluckstadt, MS               | \$25  | 1.37 Acres |
|   | AVERAGES                                                                            | \$20  | 1.87 ACRES |