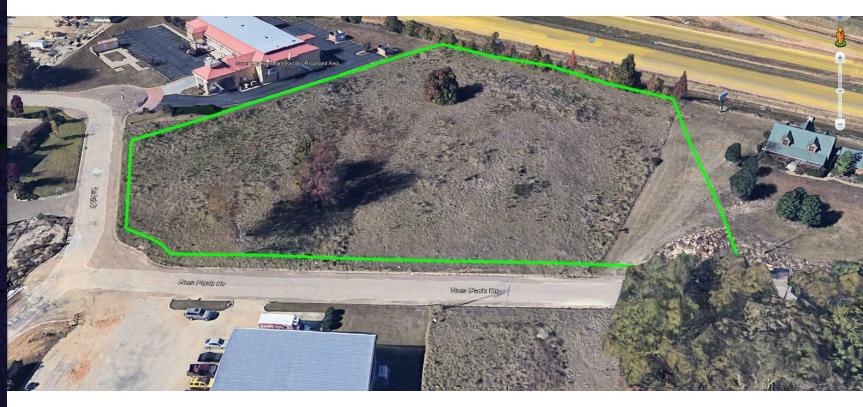

#### PROPERTY DESCRIPTION

Divisible +/-2.91 Acre Gluckstadt Exit I-55 Commercial Lot. Great location along I-55 at the Gluckstadt exit within the new city of Gluckstadt. Over 250' of highly visible I-55 frontage with direct access from Gluckstadt Rd via Business Park Drive. Great location for Hospitality, Hotel, Restaurant or Retail use. This area has seen incredible residential and commercial growth over the past few years and demand is high for supporting business. Great visibility as is, but MDOT has indicated that they will allow the hill on the "right of way" side of the lot to be cut down for better visibility. Average Daily Traffic Count 48,000 Vehicles owner/agent

#### PROPERTY HIGHLIGHTS

- Gluckstadt Exit I-55
- Average Daily Traffic Count 48,000 Vehicles
- +/-1 Acre to +/-2.91 Acre Commercial Lot
- 250' of highly visible I-55 frontage
- Direct access from Gluckstadt Rd via Business Park Drive

# ADDITIONAL PHOTOS

I-55 VISIBILITY AT GLUCKSTADT EXIT - GREAT HOTEL OR RESTAURANT SITE

415 Business Park Drive, Madison, MS 39110

Jon-David Johnson, CCIM Owner Broker 601.707.5555 jd@jdjcre.com

Bus Park

jdjcre.com