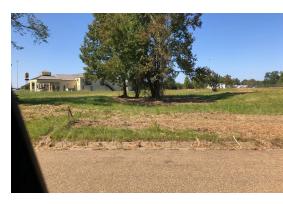

#### PROPERTY DESCRIPTION

Divisible +/-2.91 Acre Gluckstadt Exit I-55 Commercial Lot. Great location along I-55 at the Gluckstadt exit within the new city of Gluckstadt. Over 250' of highly visible I-55 frontage with direct access from Gluckstadt Rd via Business Park Drive. Great location for Hospitality, Hotel, Restaurant or Retail use. This area has seen incredible residential and commercial growth over the past few years and demand is high for supporting business. Great visibility as is, but MDOT has indicated that they will allow the hill on the "right of way" side of the lot to be cut down for better visibility. Average Daily Traffic Count 48,000 Vehicles owner/agent

#### PROPERTY HIGHLIGHTS

- Gluckstadt Exit I-55
- Average Daily Traffic Count 48,000 Vehicles
- +/-1 Acre to +/-2.91 Acre Commercial Lot
- 250' of highly visible I-55 frontage
- Direct access from Gluckstadt Rd via Business Park Drive