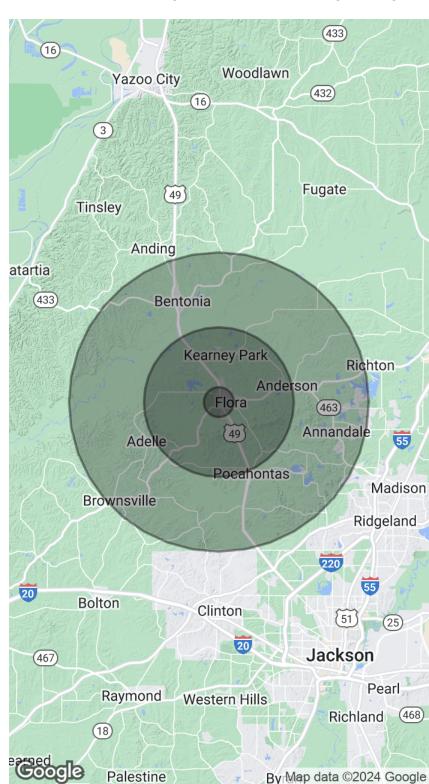

## **DEMOGRAPHICS MAP & REPORT**

| POPULATION           | 1 MILE | 5 MILES | 10 MILES |
|----------------------|--------|---------|----------|
| Total Population     | 137    | 4,158   | 20,865   |
| Average Age          | 40.4   | 37.5    | 40.8     |
| Average Age (Male)   | 34.3   | 35.7    | 40.9     |
| Average Age (Female) | 44.0   | 37.6    | 40.1     |

| HOUSEHOLDS & INCOME | 1 MILE    | 5 MILES   | 10 MILES  |
|---------------------|-----------|-----------|-----------|
| Total Households    | 52        | 1,619     | 8,299     |
| # of Persons per HH | 2.6       | 2.6       | 2.5       |
| Average HH Income   | \$92,150  | \$77,857  | \$111,828 |
| Average House Value | \$212,644 | \$183,321 | \$309,513 |