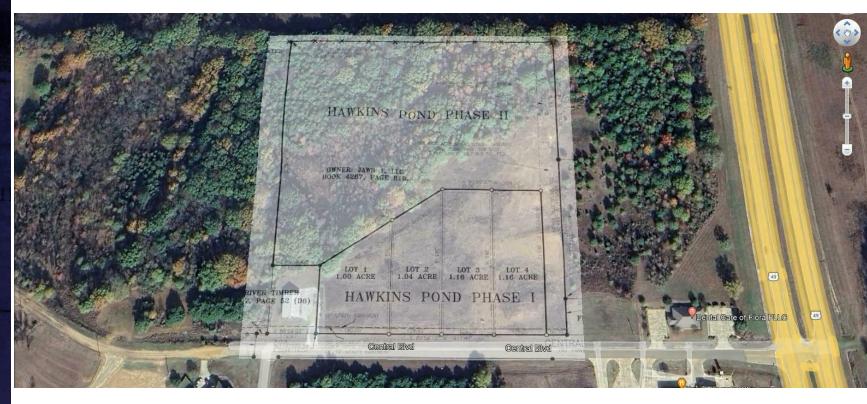

rebecca@jdjohnsonrealty.com

LOT 2 LOT 3

S POND PI

JDJ-Realty COMMERCIAL

164 Watford Parkway Drive, Canton, MS 39046 601.707.5555 jdjcre.com

LOT 2 LOT 3 1.04 ACRE 1.16 ACRE

NS POND PH

ral Blvd

164 Watford Parkway Drive, Canton, MS 39046 601.707.5555 jdjcre.com

COMMERCIAL LOTS FOR SALE

CENTRAL BLVD. COMMERCIAL LOTS

Lot 1, Central Blvd., Flora, MS 39071