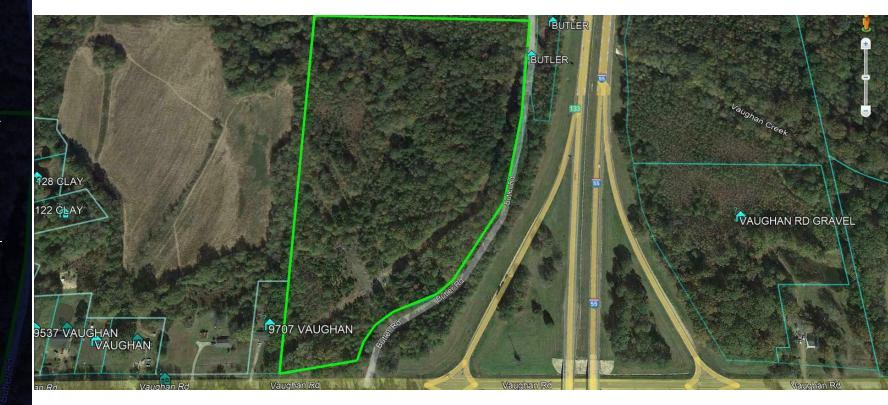

#### **PROPERTY DESCRIPTION**

+/-30 acre property located at the Vaughn Exit, with great visibility and access to I-55. Fifteen miles north of Canton Hwy. 16/22 exit, this parcel is well suited for use as a truck stop or convenience store, RV park, campground, as well as other type businesses.

#### **OFFERING SUMMARY**

| Sale Price: | \$577,500 |
|-------------|-----------|
| Lot Size:   | 30 Acres  |

| DEMOGRAPHICS      | 1 MILE   | 5 MILES  | 10 MILES |
|-------------------|----------|----------|----------|
| Total Households  | 17       | 459      | 2,407    |
| Total Population  | 45       | 1,075    | 5,259    |
| Average HH Income | \$71,175 | \$56,412 | \$49,456 |