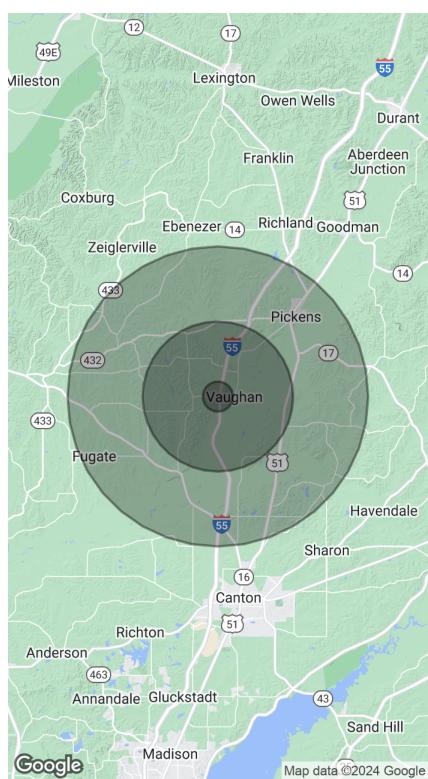

### DEMOGRAPHICS MAP & REPORT

# 9800 VAUGHAN ROAD

Vaughan, MS 39179

Jon-David Johnson, CCIM Owner Broker 601.707.5555 jd@jdjcre.com

164 Watford Parkway Drive, Canton, MS 39046 601.707.5555 jdjcre.com

| 1 MILE        | 5 MILES               | 10 MILES                         |
|---------------|-----------------------|----------------------------------|
| 45            | 1,075                 | 5,259                            |
| 47.5          | 46.8                  | 44.7                             |
| 45.6          | 42.2                  | 41.6                             |
| 53.1          | 52.5                  | 50.5                             |
|               |                       |                                  |
| 1 MILE        | 5 MILES               | 10 MILES                         |
| <b>1 MILE</b> | <b>5 MILES</b><br>459 | <b>10 MILES</b> 2,407            |
|               | <u> </u>              |                                  |
| 17            | 459                   | 2,407                            |
|               | 45<br>47.5<br>45.6    | 45 1,075   47.5 46.8   45.6 42.2 |