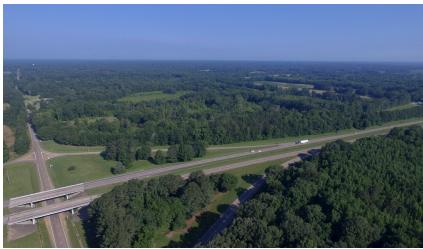

#### **PROPERTY DESCRIPTION**

+/-30 acre property located at the Vaughn Exit, with great visibility and access to I-55. Fifteen miles north of Canton Hwy. 16/22 exit, this parcel is well suited for use as a truck stop or convenience store, RV park, campground, as well as other type businesses.

#### **OFFERING SUMMARY**

| Sale Price: | \$577,500 |
|-------------|-----------|
| Lot Size:   | 30 Acres  |

| DEMOGRAPHICS      | 1 MILE   | 5 MILES  | 10 MILES |
|-------------------|----------|----------|----------|
| Total Households  | 17       | 459      | 2,407    |
| Total Population  | 45       | 1,075    | 5,259    |
| Average HH Income | \$71,175 | \$56,412 | \$49,456 |