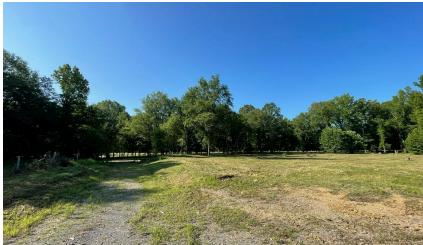

#### **PROPERTY DESCRIPTION**

+/-30 acre property located at the Vaughn Exit, with great visibility and access to I-55. Fifteen miles north of Canton Hwy. 16/22 exit, this parcel is well suited for use as a truck stop or convenience store, RV park, campground, as well as other type businesses.

### ADDITIONAL PHOTOS