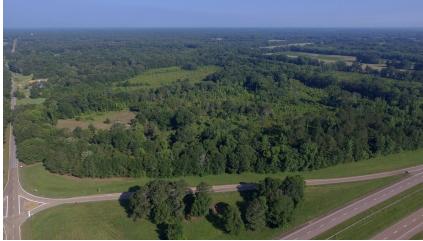

ton Hwy. 16/22 exit, this parcel is well suited for use as a truck stop or convenience store, RV park, campground, as well as other type businesses.

#### **OFFERING SUMMARY**

| Sale Price: | \$577,500 |
|-------------|-----------|
| Lot Size:   | 30 Acres  |

| DEMOGRAPHICS      | 1 MILE   | 5 MILES  | 10 MILES |
|-------------------|----------|----------|----------|
| Total Households  | 17       | 459      | 2,407    |
| Total Population  | 45       | 1,075    | 5,259    |
| Average HH Income | \$71,175 | \$56,412 | \$49,456 |

### LOCATION MAP



9800

ROAD

Owner Broker 601.707.5555

### ADDITIONAL PHOTOS



# 9800 VAUGHAN ROAD

Vaughan, MS 39179

Jon-David Johnson, CCIM Owner Broker 601.707.5555 jd@jdjcre.com



164 Watford Parkway Drive, Canton, MS 39046 601.707.5555 jdjcre.com











# 9800 VAUGHAN ROAD

Vaughan, MS 39179

Jon-David Johnson, CCIM Owner Broker 601.707.5555 jd@jdjcre.com



164 Watford Parkway Drive, Canton, MS 39046 601.707.5555 jdjcre.com

| 1 MILE        | 5 MILES               | 10 MILES                         |
|---------------|-----------------------|----------------------------------|
| 45            | 1,075                 | 5,259                            |
| 47.5          | 46.8                  | 44.7                             |
| 45.6          | 42.2                  | 41.6                             |
| 53.1          | 52.5                  | 50.5                             |
|               |                       |                                  |
| 1 MILE        | 5 MILES               | 10 MILES                         |