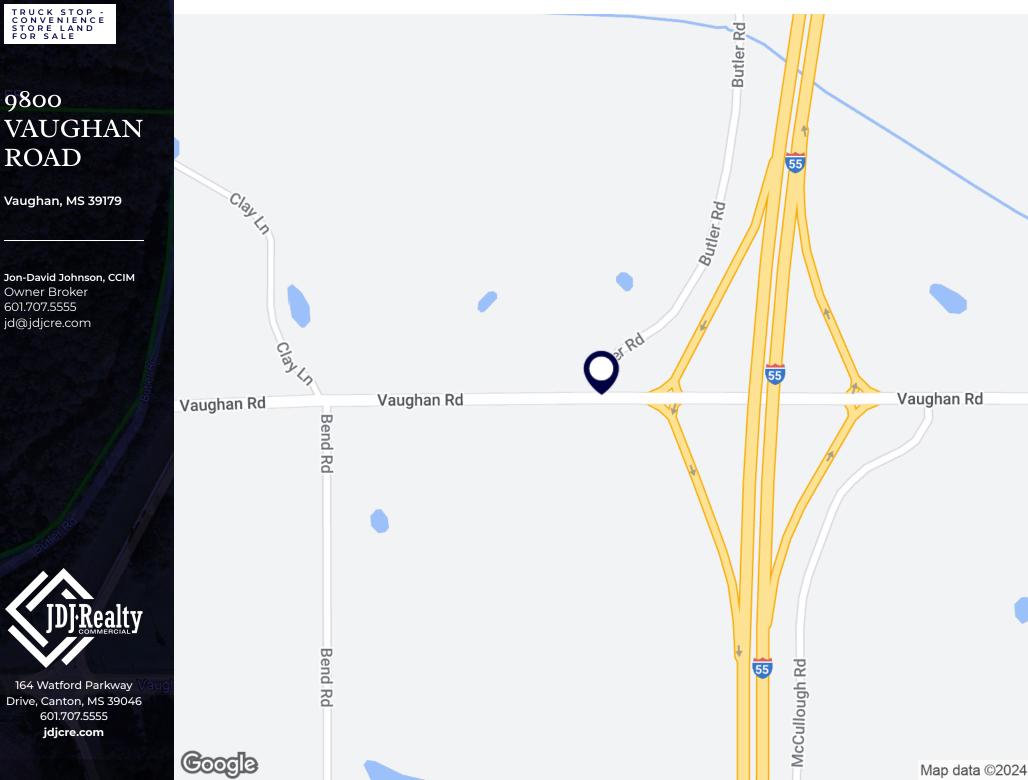

707.5555 jd@jdjcre.com



164 Watford Parkway Drive, Canton, MS 39046 601.707.5555 jdjcre.com



#### **PROPERTY DESCRIPTION**

+/-30 acre property located at the Vaughn Exit, with great visibility and access to I-55. Fifteen miles north of Canton Hwy. 16/22 exit, this parcel is well suited for use as a truck stop or convenience store, RV park, campground, as well as other type businesses.

#### **OFFERING SUMMARY**

| Sale Price: | \$577,500 |
|-------------|-----------|
| Lot Size:   | 30 Acres  |

| DEMOGRAPHICS      | 1 MILE   | 5 MILES  | 10 MILES |
|-------------------|----------|----------|----------|
| Total Households  | 17       | 459      | 2,407    |
| Total Population  | 45       | 1,075    | 5,259    |
| Average HH Income | \$71,175 | \$56,412 | \$49,456 |

### LOCATION MAP



9800

ROAD

Owner Broker 601.707.5555

### ADDITIONAL PHOTOS



# 9800 VAUGHAN ROAD

Vaughan, MS 39179

Jon-David Johnson, CCIM Owner Broker 601.707.5555 jd@jdjcre.com



164 Watford Parkway Drive, Canton, MS 39046 601.707.5555 jdjcre.com











# 9800 VAUGHAN ROAD

Vaughan, MS 39179

Jon-David Johnson, CCIM Owner Broker 601.707.5555 jd@jdjcre.com



164 Watford Parkway Drive, Canton, MS 39046 601.707.5555 jdjcre.com

| 1 MILE        | 5 MILES               | 10 MILES                         |
|---------------|-----------------------|----------------------------------|
| 45            | 1,075                 | 5,259                            |
| 47.5          | 46.8                  | 44.7                             |
| 45.6          | 42.2                  | 41.6