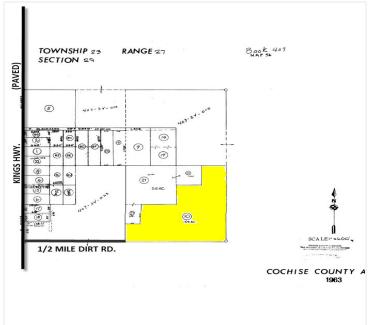

#### **PROPERTY HIGHLIGHTS**

INVESTMENT LAND IN THE PATH OF PROGRESS

 104 ACRES OF INVESTMENT / DEVELOPMENT OPPORTUNITY IN COCHISE COUNTY.

Lot Size: 104.0 Acres • ON KII

• ON KINGS HWY Just 2½ miles North of the Border Patrol Main

• Complex on Hwy 80

• \$400.00 per AC.

**APN #:** 407-56-0100

SELLER WILL CARRY

**Zoning:** RU-4

FOR MORE INFORMATION CONTACT:

**WALTER UNGER, CCIM** CCIM, CCSS, CCLS, Senior Associate Broker walterunger@ccim.net (P) 602.759.1209 (C) 520.975.5207