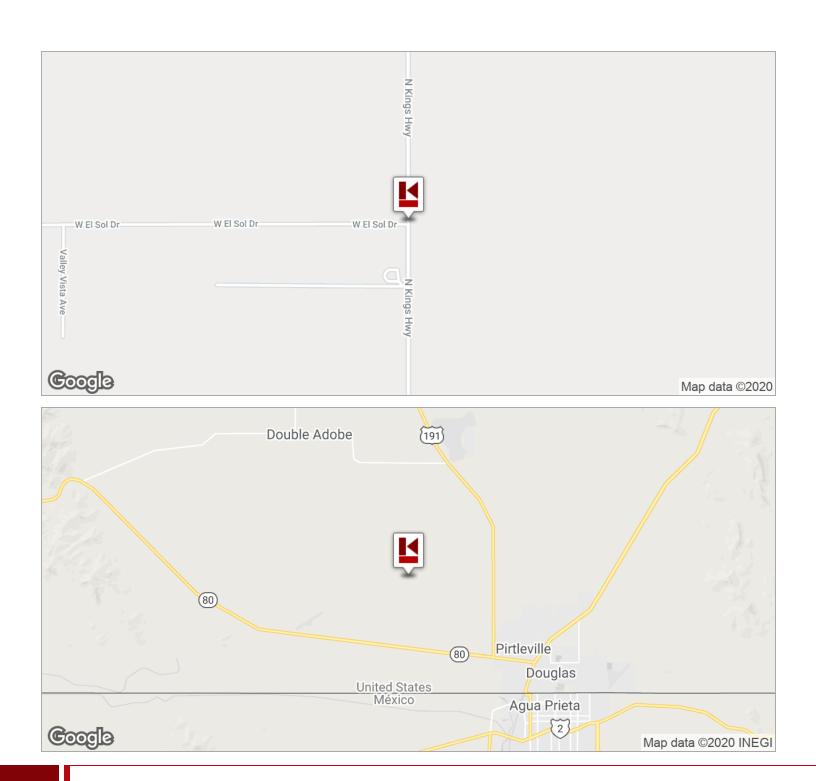

#### **LOCATION MAPS**

# Investment Land In The Path Of Progress -104 AC - \$400 AC Seller Will Carry Douglas AZ -Cochise County

KINGS HWY. AND W. EL SOL DRIVE, , DOUGLAS, AZ

#### **PROPERTY HIGHLIGHTS**

INVESTMENT LAND IN THE PATH OF PROGRESS

 104 ACRES OF INVESTMENT / DEVELOPMENT OPPORTUNITY IN COCHISE COUNTY.

Lot Size: 104.0 Acres • ON KII

• ON KINGS HWY Just 2½ miles North of the Border Patrol Main

• Complex on Hwy 80

• \$400.00 per AC.

**APN #:** 407-56-0100

SELLER WILL CARRY

**Zoning:** RU-4

FOR MORE INFORMATION CONTACT:

**WALTER UNGER, CCIM** CCIM, CCSS, CCLS, Senior Associate Broker walterunger@ccim.net (P) 602.759.1209 (C) 520.975.5207