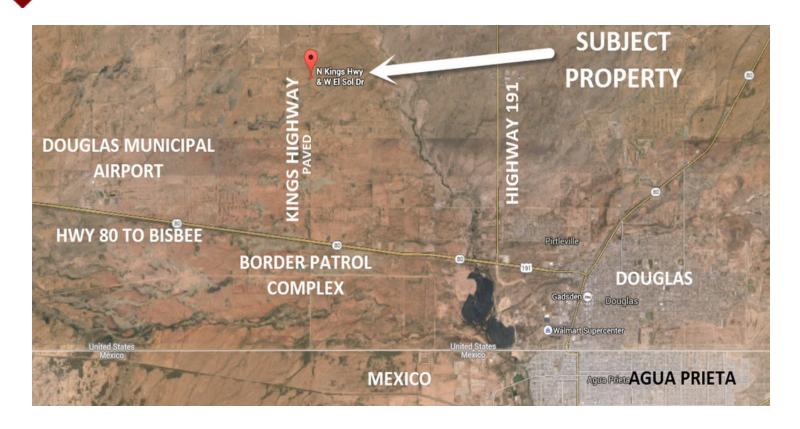

#### **LOCATION MAPS**

### Investment Land In The Path Of Progress -104 AC - Douglas AZ -Cochise County

KINGS HWY. AND W. EL SOL DRIVE, , DOUGLAS, AZ

FOR MORE INFORMATION CONTACT:

**WALTER UNGER, CCIM** CCIM, CCSS, CCLS, Senior Associate Broker walterunger@ccim.net (P) 602.759.1209 (C) 520.975.5207