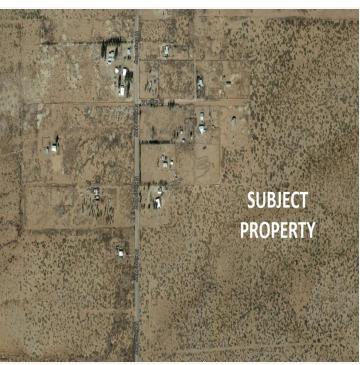

#### **ADDITIONAL PHOTOS**

## Investment Land In The Path Of Progress -104 AC - Douglas AZ -Cochise County

KINGS HWY. AND W. EL SOL DRIVE, , DOUGLAS, AZ

FOR MORE INFORMATION CONTACT:

**WALTER UNGER, CCIM** CCIM, CCSS, CCLS, Senior Associate Broker walterunger@ccim.net (P) 602.759.1209 (C) 520.975.5207