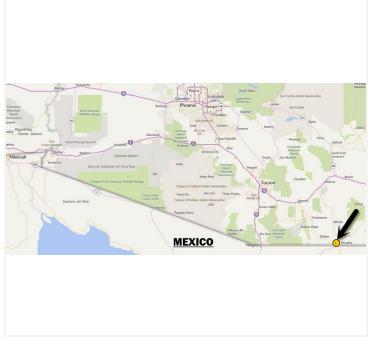

# Investment Land In The Path Of Progress -104 AC - \$400 AC Seller Will Carry Douglas AZ -Cochise County

KINGS HWY. AND W. EL SOL DRIVE, , DOUGLAS, AZ

#### **PROPERTY HIGHLIGHTS**

INVESTMENT LAND IN THE PATH OF PROGRESS

 104 ACRES OF INVESTMENT / DEVELOPMENT OPPORTUNITY IN COCHISE COUNTY.

Lot Size: 104.0 Acres • ON KII

• ON KINGS HWY Just 2½ miles North of the Border Patrol Main

• Complex on Hwy 80

• \$400.00 per AC.

**APN #:** 407-56-0100

SELLER WILL CARRY

**Zoning:** RU-4

FOR MORE INFORMATION CONTACT:

**WALTER UNGER, CCIM** CCIM, CCSS, CCLS, Senior Associate Broker walterunger@ccim.net (P) 602.759.1209 (C) 520.975.5207