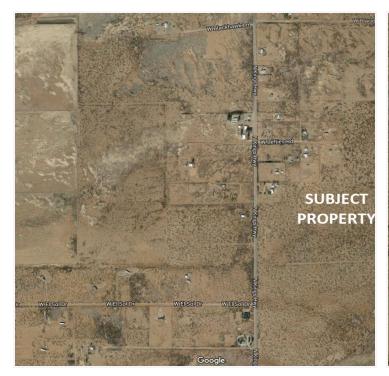

#### **ADDITIONAL PHOTOS**

## Investment Land In The Path Of Progress -104 AC - Douglas AZ -Cochise County

KINGS HWY. AND W. EL SOL DRIVE, , DOUGLAS, AZ

FOR MORE INFORMATION CONTACT:

**WALTER UNGER, CCIM** CCIM, CCSS, CCLS, Senior Associate Broker walterunger@ccim.net (P) 602.759.1209 (C) 520.975.5207