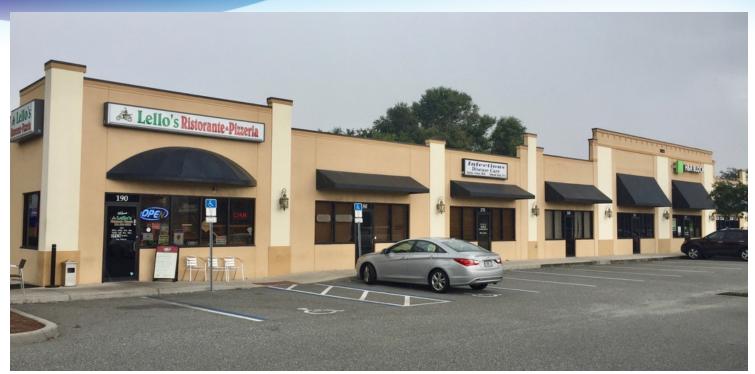

# **RETAIL SPACE FOR LEASE**

Westport Plaza • 2025 Murrell Rd Rockledge, FL 32955

| OFFERING SUMMARY |                 | PROPERTY OVERVIEW                                                                                                    |
|------------------|-----------------|----------------------------------------------------------------------------------------------------------------------|
| Available SF:    | 1,160 SF        | Great retail or office space available                                                                               |
| Lease Rate:      | \$16.00 SF/yr   | Popular Westport Plaza in Rockledge                                                                                  |
|                  | (\$4.50/sf NNN) | Other Tenants include Pizza Shop, Jewelry Store, H&R Block, and Spa Salon.                                           |
| Lot Size:        | 1.24 Acres      | Only 1.5 miles to Wuesthoff Hospital and 10 miles from the approved Viera Health Park.                               |
| Year Built:      | 2007            | LOCATION OVERVIEW                                                                                                    |
| Building Size:   | 11,600 SF       | Located between Barnes Blvd. and Eyster a main north/south commercial artery in Rockledge<br>just west of US Hwy - I |
| Zoning:          | CI              |                                                                                                                      |
| Market:          | Central Brevard |                                                                                                                      |
| Submarket:       | Rockledge       |                                                                                                                      |
|                  |                 |                                                                                                                      |