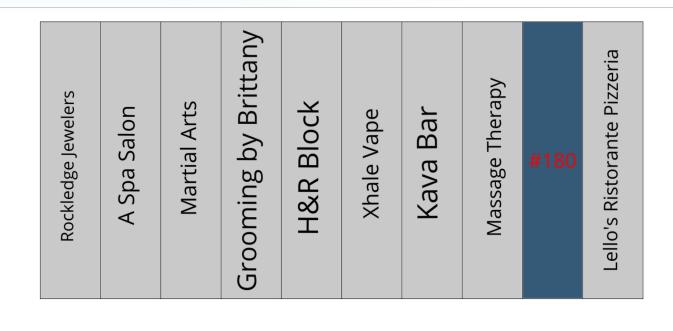

# AVAILABLE SPACES

Westport Plaza • 2025 Murrell Rd Rockledge, FL 32955

LEASE TYPE | \$4.50/sf NNN

TOTAL SPACE | 1,160 SF

LEASE TERM | Negotiable

**LEASE RATE** | \$16.00 SF/yr

|       |           |          |               | UNAVAILABLE AVAILABLE |      |         |  |
|-------|-----------|----------|---------------|-----------------------|------|---------|--|
| SUITE | TENANT    | SIZE     | ТҮРЕ          | RATE                  | DESC | RIPTION |  |
| #180  | Available | 1,160 SF | \$4.50/sf NNN | \$16.00 SF/yr         | -    |         |  |

### Unit 180