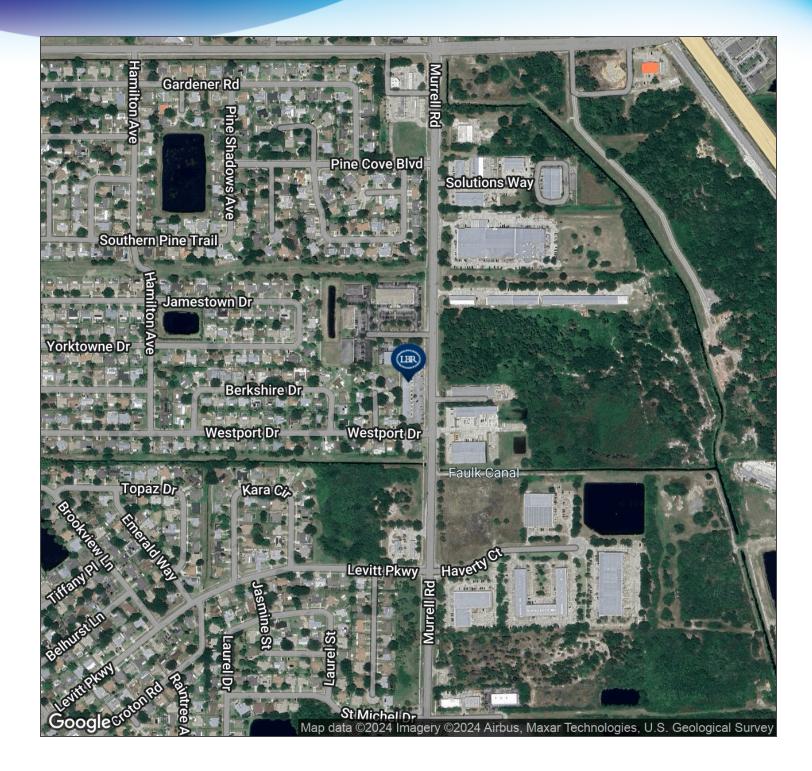

TION |  |
| #180  | Available | 1,160 SF | \$4.50/sf NNN | \$16.00 SF/yr         | -    |         |  |

#### JEFFERY T. ROBISON, CCIM

President | Broker 321.722.0707 X13 jeff@teamlbr.com

## VITOR DE SOUSA, CCIM

Retail Sales & Leasing 321.722.0707 X15 vitor@teamlbr.com Lightle Beckner Robison, Inc. 321.722.0707 • teamlbr.com 70 W. Hibiscus Blvd., Melbourne, FL 32901

# ADDITIONAL PHOTOS Westport Plaza • 2025 Murrell Rd Rockledge, FL 32955







### Unit 180

### JEFFERY T. ROBISON, CCIM

President | Broker 321.722.0707 X13 jeff@teamlbr.com VITOR DE SOUSA, CCIM

Retail Sales & Leasing 321.722.0707 X15 vitor@teamlbr.com Lightle Beckner Robison, Inc. 321.722.0707 • teamlbr.com 70 W. Hibiscus Blvd., Melbourne, FL 32901

# **AERIAL MAP** Westport Plaza • 2025 Murrell Rd Rockledge, FL 32955



### JEFFERY T. ROBISON, CCIM

#### President | Broker 321.722.0707 X13 jeff@teamlbr.com

### VITOR DE SOUSA, CCIM

Retail Sales & Leasing 321.722.0707 X15 vitor@teamlbr.com Lightle Beckner Robison, Inc. 321.722.0707 • teamlbr.com 70 W. Hibiscus Blvd., Melbourne, FL 32901

# LOCATION MAPS

Westport Plaza • 2025 Murrell Rd Rockledge, FL 32955



## JEFFERY T. ROBISON, CCIM

President | Broker 321.722.0707 X13 jeff@teamlbr.com

## M VITOR DE SOUSA, CCIM

Retail Sales & Leasing 321.722.0707 X15 vitor@teamlbr.com Lightle Beckner Robison, Inc. 321.722.0707 • teamlbr.com 70 W. Hibiscus Blvd., Melbourne, FL 32901

# DEMOGRAPHICS MAP

Westport Plaza • 2025 Murrell Rd Rockledge, FL 32955



| POPULATION          | I MILE   | 3 MILES   | 5 MILES   |
|---------------------|----------|-----------|---