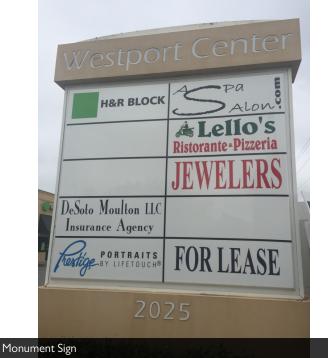

# **RETAIL SPACE FOR LEASE**

Westport Plaza • 2025 Murrell Rd Rockledge, FL 32955

| OFFERING SUMMARY |                 | PROPERTY OVERVIEW                                                                                                    |
|------------------|-----------------|----------------------------------------------------------------------------------------------------------------------|
| Available SF:    | 1,160 SF        | Great retail or office space available                                                                               |
| Lease Rate:      | \$16.00 SF/yr   | Popular Westport Plaza in Rockledge                                                                                  |
|                  | (\$4.50/sf NNN) | Other Tenants include Pizza Shop, Jewelry Store, H&R Block, and Spa Salon.                                           |
| Lot Size:        | 1.24 Acres      | Only 1.5 miles to Wuesthoff Hospital and 10 miles from the approved Viera Health Park.                               |
| Year Built:      | 2007            | LOCATION OVERVIEW                                                                                                    |
| Building Size:   | 11,600 SF       | Located between Barnes Blvd. and Eyster a main north/south commercial artery in Rockledge<br>just west of US Hwy - I |
| Zoning:          | CI              |                                                                                                                      |
| Market:          | Central Brevard |                                                                                                                      |
| Submarket:       | Rockledge       |                                                                                                                      |
|                  |                 |                                                                                                                      |