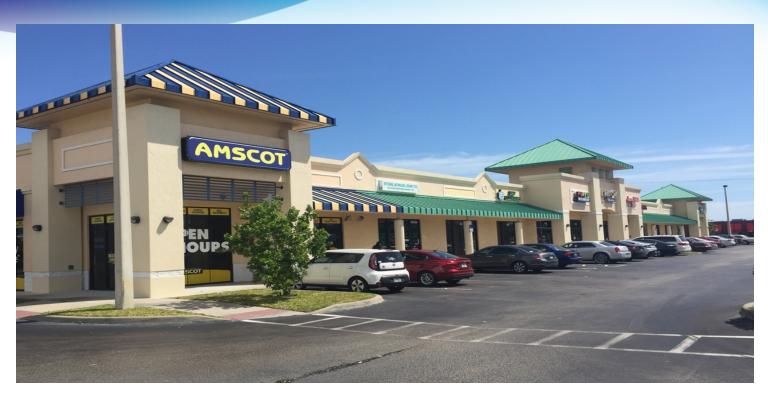

## RETAIL SPACE FOR LEASE

Stack Crossing • 1515 Palm Bay Rd Melbourne, FL 32901

#### PROPERTY OVERVIEW

Well-located active retail center located on Palm Bay Rd. west of Babcock St. and east of Dairy

Ka.

Great for pet groomer, nail salon, bagel shop, thrift store, florist, ice cream shop, and many retailers. Tax preparation, computer sales and repair and other office users would be a good fit for this plaza also.

#### **LOCATION OVERVIEW**

Located on Palm Bay Rd. west of Babcock St. and east of Dairy Rd.

Well-located retail center

Easy access

Ample parking

High traffic counts

Great visibility

This property lies in the Melbourne city limits, located on the north side of Palm Bay Rd. just 2 miles east of I-95