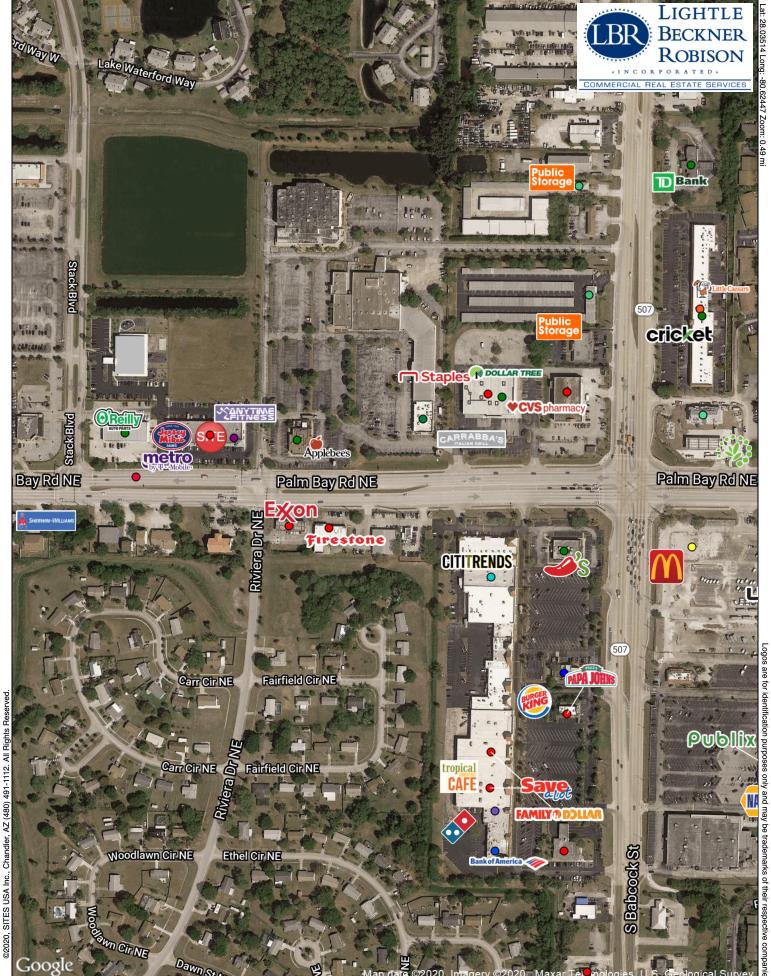

### **ADDITIONAL PHOTOS**

Stack Crossing • 1515 Palm Bay Rd Melbourne, FL 32901

JEFFERY T. ROBISON, CCIM

President | Broker 321.722.0707 X13 jeff@teamlbr.com J. BLAKE ROBISON

Retail Sales And Leasing Advisor 321.722.0707 X18 blake@teamlbr.com Lightle Beckner Robison, Inc.