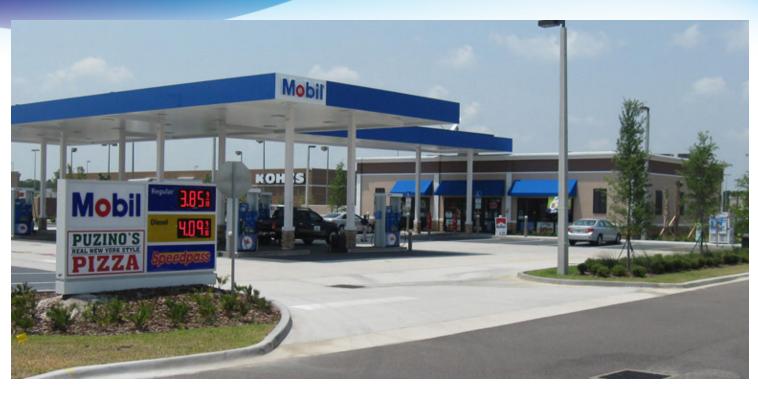

## **RETAIL FOR LEASE @ C-STORE**

Hammock Landings Gas Station C-store Retail Space • 195 Palm Bay Rd West Melbourne, FL 32904

#### **PROPERTY OVERVIEW**

Rental space within the c-store available with possibility of drive-thru

Great visibility, easy access and high traffic. Easy access

TRAFFIC COUNTS:

- 30,660 AADT (2019)
- Traffic counts are 49,770 1/4 mile east towards I-95

#### **LOCATION OVERVIEW**

Property is located on an outparcel of Hammock Landings, one of Brevard County's largest retail developments.

Situated between Burger King and McDonalds and surrounded by other national tenants and Big Box retailers.