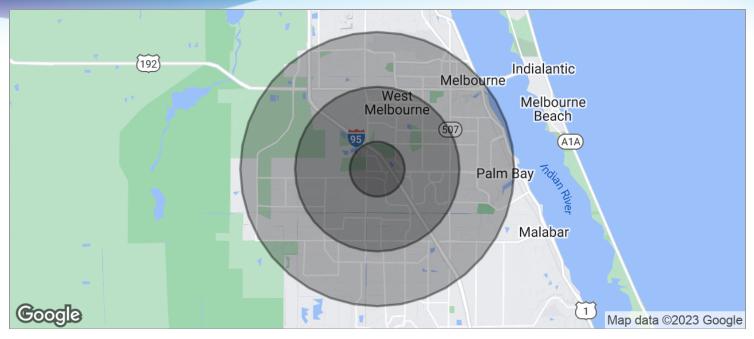

# **LOCATION MAPS**

Hammock Landings Gas Station C-store Retail Space • 195 Palm Bay Rd West Melbourne, FL 32904

### **DEMOGRAPHICS MAP**

Hammock Landings Gas Station C-store Retail Space • 195 Palm Bay Rd West Melbourne, FL 32904

| POPULATION          | I MILE | 3 MILES               | 5 MILES               |  |
|---------------------|--------|-----------------------|-----------------------|--|
| TOTAL POPULATION    | 6,073  | 57,561                | 125,316               |  |
| MEDIAN AGE          | 42.0   | 41.0                  | 41.2                  |  |
| MEDIAN AGE (MALE)   | 41.5   | 38.5                  | 38.7                  |  |
| MEDIAN AGE (FEMALE) | 42.4   | 43.6                  | 43.2                  |  |
|                     |        |                       |                       |  |
| HOUSEHOLDS & INCOME | I MILE | 3 MILES               | 5 MILES               |  |
| TOTAL HOUSEHOLDS    | 2,338  | <b>3 MILES</b> 22,547 | <b>5 MILES</b> 49,043 |  |
|                     |        |                       |                       |  |
| TOTAL HOUSEHOLDS    | 2,338  | 22,547                | 49,043                |  |