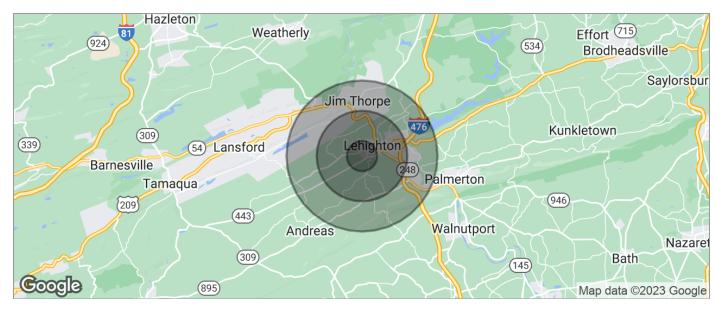

## **5 ACRE DEVELOPMENT SITE**

375 Gypsy Hill Road, Lehighton, PA 18235

| POPULATION          | 1 MILE    | 3 MILES   | 5 MILES   |  |
|---------------------|-----------|-----------|-----------|--|
| TOTAL POPULATION    | 4,062     | 12,123    | 23,663    |  |
| MEDIAN AGE          | 43.7      | 44.5      | 44.6      |  |
| MEDIAN AGE (MALE)   | 40.4      | 41.9      | 42.0      |  |
| MEDIAN AGE (FEMALE) | 45.7      | 46.0      | 46.3      |  |
| HOUSEHOLDS & INCOME | 1 MILE    | 3 MILES   | 5 MILES   |  |
| TOTAL HOUSEHOLDS    | 1,743     | 5,056     | 9,665     |  |
| # OF PERSONS PER HH | 2.3       | 2.4       | 2.4       |  |
| AVERAGE HH INCOME   | \$50,436  | \$54,022  | \$57,764  |  |
| AVERAGE HOUSE VALUE | \$127,118 | \$136,255 | \$147,680 |  |