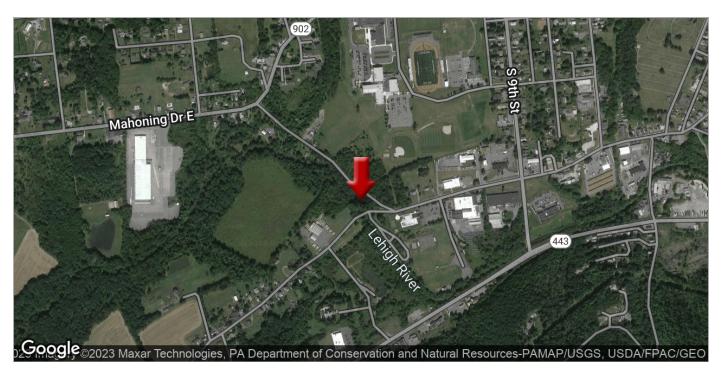

## 5 ACRE DEVELOPMENT SITE

375 Gypsy Hill Road, Lehighton, PA 18235

| SALE PRICE:    | \$485,000      |
|----------------|----------------|
| LOT SIZE:      | 5 Acres        |
| APN #:         | 84A2-28-A4.01  |
| ZONING:        | R              |
| CROSS STREETS: | Mahoning Drive |
|                |                |

### **PROPERTY OVERVIEW**

Outstanding 5 acre development site available for sale adjacent to Lehighton Area High School.

Property is currently zoned single family residential, however, Township is open to commercial or multi-family development.

# 5 ACRE DEVELOPMENT SITE

375 Gypsy Hill Road, Lehighton, PA 18235