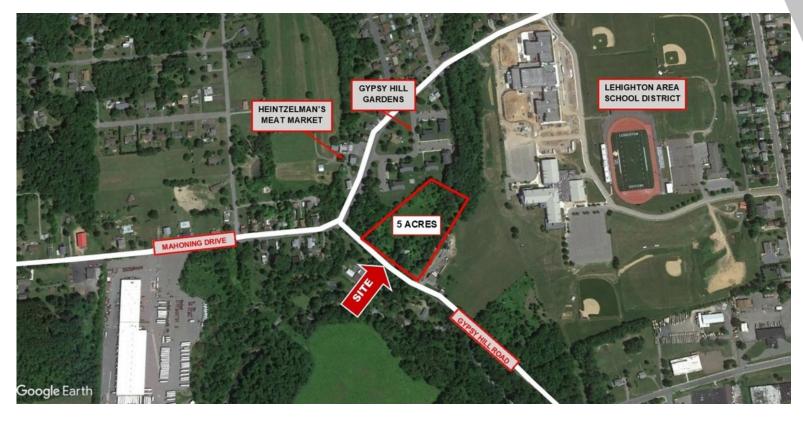

## 5 ACRE DEVELOPMENT SITE

375 Gypsy Hill Road, Lehighton, PA 18235

| SALE PRICE:    | \$485,000      |
|----------------|----------------|
| LOT SIZE:      | 5 Acres        |
| APN #:         | 84A2-28-A4.01  |
| ZONING:        | R              |
| CROSS STREETS: | Mahoning Drive |
|                |                |

### **PROPERTY OVERVIEW**

Outstanding 5 acre development site available for sale adjacent to Lehighton Area High School.

Property is currently zoned single family residential, however, Township is open to commercial or multi-family development.

Perfect for over 50 community, assisted living, multi-family apartments and much more!!!

# 5 ACRE DEVELOPMENT SITE

375 Gypsy Hill Road, Lehighton, PA 18235