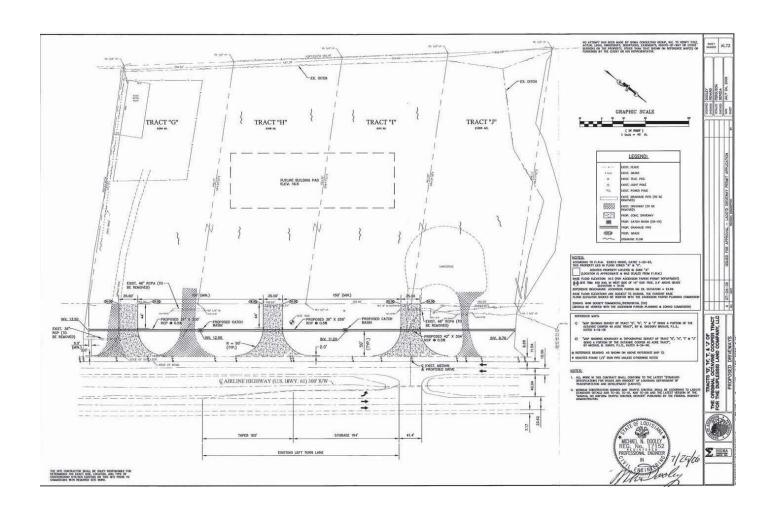

#### PROPERTY OVERVIEW

Tract H is one of 3 available adjoining commercial tracts on Airline Hwy South of Bayou Manchac. This site is zoned MU and was previously engineered for Automobile Dealership. This site is compacted and build ready. Drainage engineering and phase I available upon request. There are three parcels all available for sale and only two of the parcels available for lease. They are available for lease at \$.50 SF annual. Lease or purchase part or all up to 6 acres.

#### PROPERTY FEATURES

- 2 +/- Acre Parcel
- 197x453 Lot Dimensions
- Build Ready Site
- One of Three Available Adjacent Tracts
- Compacted & Build Ready
- 2013 DOTD Traffic Count or 32,291 CPD
- CSRS Drainage Plan Engineered 2007
- DOTD Driveway Permit Issued 2007