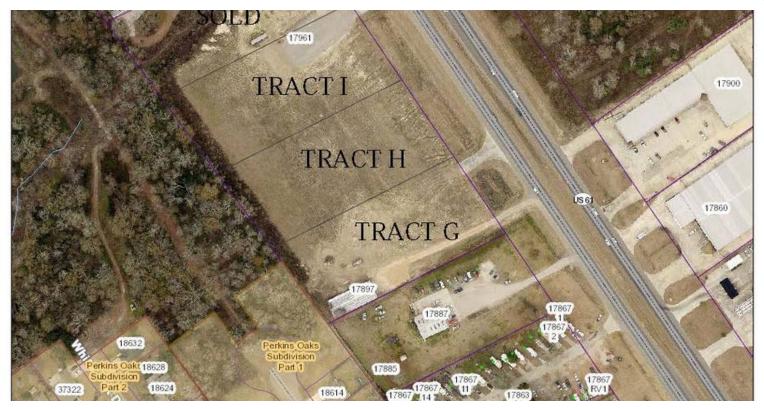

#### PROPERTY OVERVIEW

Tract H is one of 3 available adjoining commercial tracts on Airline Hwy South of Bayou Manchac. This site is zoned MU and was previously engineered for Automobile Dealership. This site is compacted and build ready. Drainage engineering and phase I available upon request. There are three parcels all available for sale and only two of the parcels available for lease. They are available for lease at \$.50 SF annual. Lease or purchase part or all up to 6 acres.

#### PROPERTY FEATURES

- 2 +/- Acre Parcel
- 197x453 Lot Dimensions
- Build Ready Site
- One of Three Available Adjacent Tracts
- Compacted & Build Ready
- 2013 DOTD Traffic Count or 32,291 CPD
- CSRS Drainage Plan Engineered 2007
- DOTD Driveway Permit Issued 2007