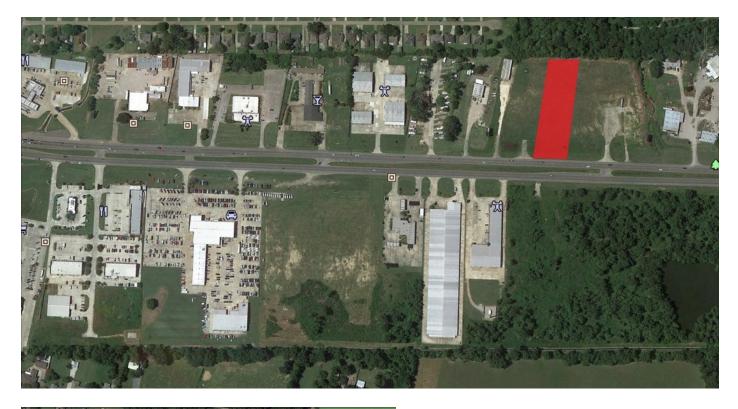

## AIRLINE HWY 2 +/- ACRE TRACT

17990 Airline Hwy, Prairieville, LA 70769

| SALE PRICE:     | \$719,000 |
|-----------------|-----------|
| PRICE PER ACRE: | \$359,500 |
| LOT SIZE:       | 2.0 Acres |
| STREET FRONTAGE | 197'      |
| LOT DEPTH       | 453'      |
| ZONING:         | MU        |
| TRAFFIC COUNT:  | 32,291    |
|                 |           |

#### PROPERTY OVERVIEW

Tract H is one of 3 available adjoining commercial tracts on Airline Hwy South of Bayou Manchac. This site is zoned MU and was previously engineered for Automobile Dealership. This site is compacted and build ready. Drainage engineering and phase I available upon request. There are three parcels all available for sale and only two of the parcels available for lease. They are available for lease at \$.50 SF annual. Lease or purchase part or all up to 6 acres.