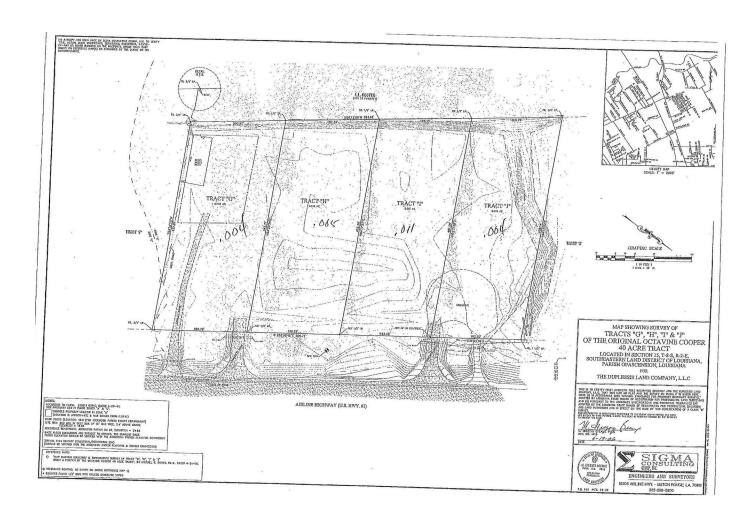

#### PROPERTY FEATURES

- 2 +/- Acre Parcel
- 197x453 Lot Dimensions
- Build Ready Site
- One of Three Available Adjacent Tracts
- Compacted & Build Ready
- 2013 DOTD Traffic Count or 32,291 CPD
- CSRS Drainage Plan Engineered 2007
- DOTD Driveway Permit Issued 2007