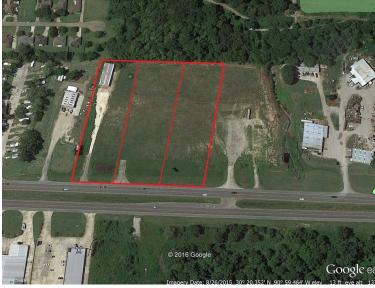

#### PROPERTY OVERVIEW

Tract H is one of 3 available adjoining commercial tracts on Airline Hwy South of Bayou Manchac. This site is zoned MU and was previously engineered for Automobile Dealership. This site is compacted and build ready. Drainage engineering and phase I available upon request. There are three parcels all available for sale and only two of the parcels available for lease. They are available for lease at \$.50 SF annual. Lease or purchase part or all up to 6 acres.

#### PROPERTY FEATURES

- 2 +/- Acre Parcel
- 197x453 Lot Dimensions
- Build Ready Site
- One of Three Available Adjacent Tracts
- Compacted & Build Ready
- 2013 DOTD Traffic Count or 32,291 CPD
- CSRS Drainage Plan Engineered 2007
- DOTD Driveway Permit Issued 2007