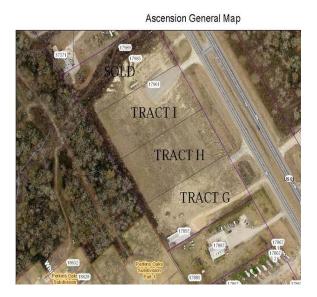

#### PROPERTY OVERVIEW

Tract H is one of 3 available adjoining commercial tracts on Airline Hwy South of Bayou Manchac. This site is zoned MU and was previously engineered for Automobile Dealership. This site is compacted and build ready. Drainage engineering and phase I available upon request. There are three parcels all available for sale and only two of the parcels available for lease. They are available for lease at \$.50 SF annual. Lease or purchase part or all up to 6 acres.

#### PROPERTY FEATURES

- 2 +/- Acre Parcel
- 197x453 Lot Dimensions
- Build Ready Site
- One of Three Available Adjacent Tracts
- Compacted & Build Ready
- 2013 DOTD Traffic Count or 32,291 CPD
- CSRS Drainage Plan Engineered 2007
- DOTD Driveway Permit Issued 2007