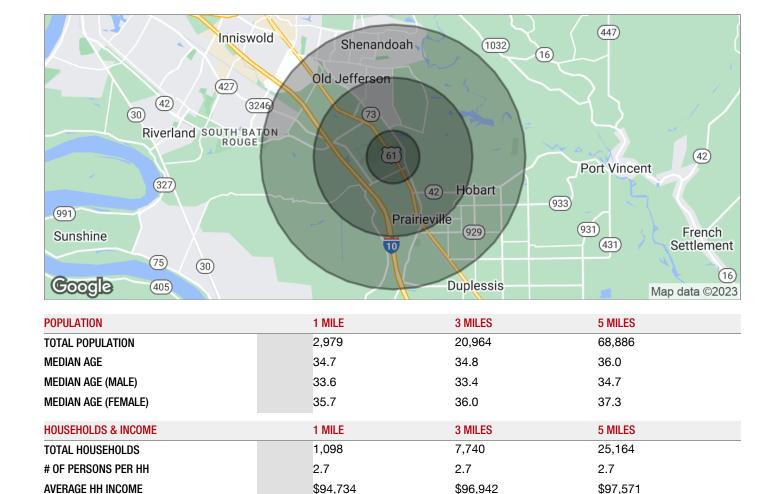

# AIRLINE HWY 2 +/- ACRE TRACT

17990 Airline Hwy, Prairieville, LA 70769

# AIRLINE HWY 2 +/- ACRE TRACT

17990 Airline Hwy, Prairieville, LA 70769

\$231,339

1 MILE

82.0%

12.3%

2.7%

0.1%

0.1%

0.9%

1 MILE

2.9%

| * Demograp | hic data | derived fr | om 2020 | ACS - US | Census |
|------------|----------|------------|---------|----------|--------|