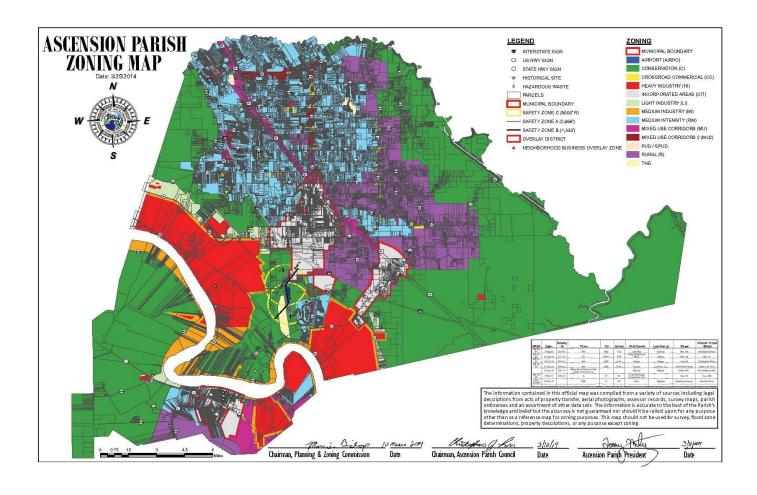

# Louisiana Flood Map 17990 airline hwy

### Visible Layers

Effective FIRM (08/16/2007)

Bing Hybird

#### Point Coordinates

| Point# | Lat., Long.      |
|--------|------------------|
| 1      | 30.3394,-90.9916 |

Flood information in this table is from the: Effective FIRM (08/16/2007)

| Point | Panel ID                 | Flood Zone | BFE | <b>Ground Elevation</b> | BWS('13)*   |
|-------|--------------------------|------------|-----|-------------------------|-------------|
| 1     | 22005C0030E<br>8/16/2007 | A          | dne | 11.8                    | 100-109 mph |