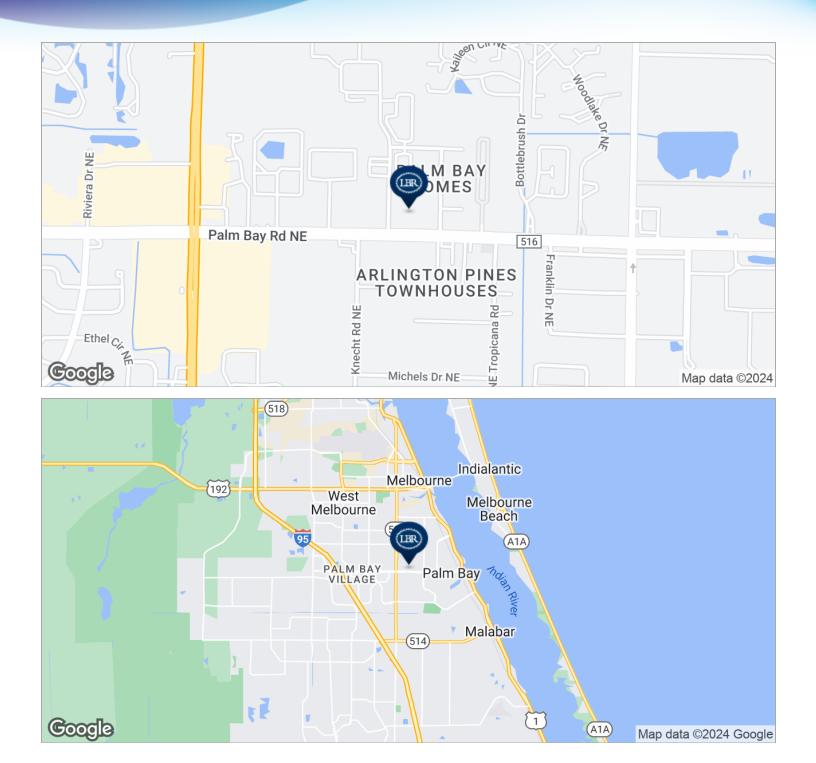

## **LOCATION MAPS**

Retail or Office Property • 1945 - 1975 Palm Bay Rd Palm Bay, FL 32905