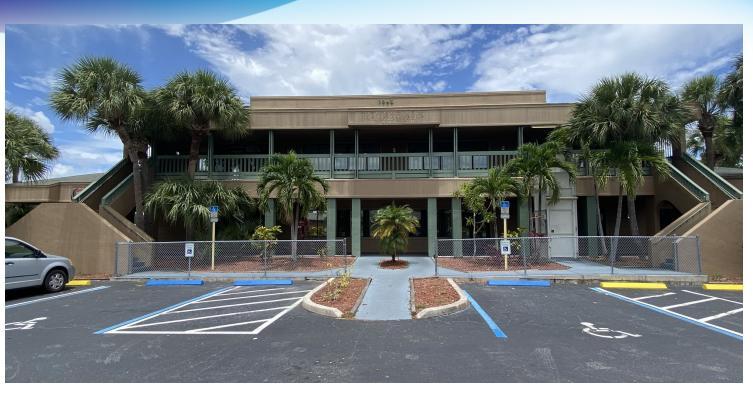

# **ADDITIONAL PHOTOS**

Retail or Office Property • 1945 - 1975 Palm Bay Rd Palm Bay, FL 32905

President | Broker 321.722.0707 X13 jeff@teamlbr.com Lightle Beckner Robison, Inc. 321.722.0707 • teamlbr.com 70 W. Hibiscus Blvd., Melbourne, FL 32901

#### PROPERTY OVERVIEW

- 2 Building Asset +/-9,000sf faces Palm Bay Rd
- +/-12,720sf 2 story back of property
- New Flat Roof 2022
- All HVAC units replaced or serviced 2022
- On-site retention ½ acre
- Utilities City of Palm Bay
- Two-sided, lighted sign
- 75 striped parking spaces
- Additional parking can be added