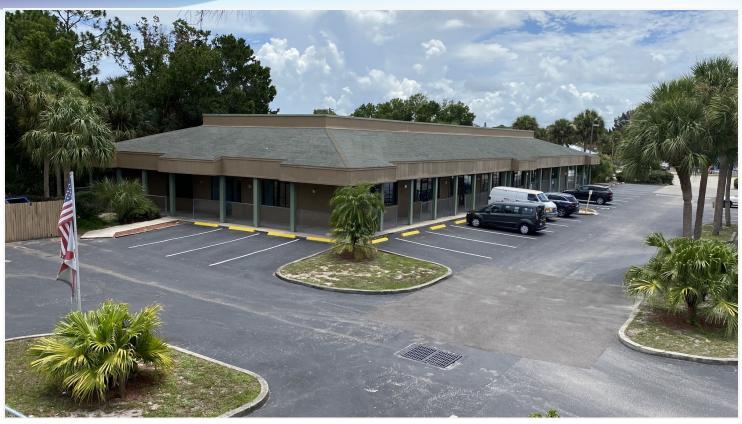

# **ADDITIONAL PHOTOS**

Retail or Office Property • 1945 - 1975 Palm Bay Rd Palm Bay, FL 32905

President | Broker 321.722.0707 X13 jeff@teamlbr.com Lightle Beckner Robison, Inc. 321.722.0707 • teamlbr.com 70 W. Hibiscus Blvd., Melbourne, FL 32901

#### PROPERTY OVERVIEW

- 2 Building Asset +/-9,000sf faces Palm Bay Rd
- +/-12,720sf 2 story back of property
- New Flat Roof 2022
- All HVAC units replaced or serviced 2022
- On-site retention ½ acre
- Utilities City of Palm Bay
- Two-sided, lighted sign
- 75 striped parking spaces
- Additional parking can be added