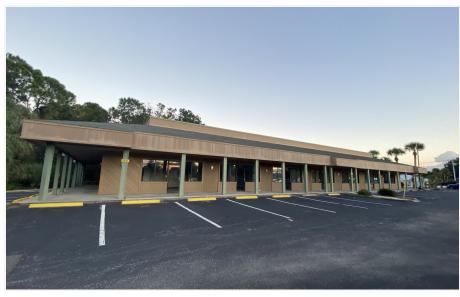

# **ADDITIONAL PHOTOS**

Retail or Office Property • 1945 - 1975 Palm Bay Rd Palm Bay, FL 32905

President | Broker 321.722.0707 X13 jeff@teamlbr.com Lightle Beckner Robison, Inc. 321.722.0707 • teamlbr.com 70 W. Hibiscus Blvd., Melbourne, FL 32901

#### PROPERTY OVERVIEW

- 2 Building Asset +/-9,000sf faces Palm Bay Rd
- +/-12,720sf 2 story back of property
- New Flat Roof 2022
- All HVAC units replaced or serviced 2022
- On-site retention ½ acre
- Utilities City of Palm Bay
- Two-sided, lighted sign
- 75 striped parking spaces
- Additional parking can be added