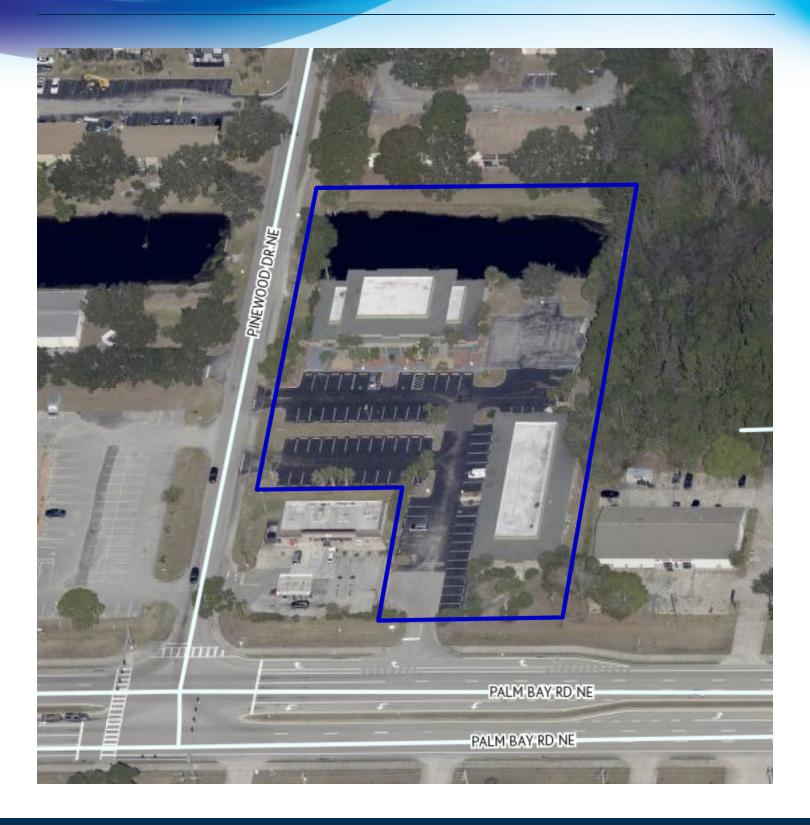

# **AERIAL**

Retail or Office Property • 1945 - 1975 Palm Bay Rd Palm Bay, FL 32905

President | Broker 321.722.0707 X13 jeff@teamlbr.com Lightle Beckner Robison, Inc.

321.722.0707 • teamlbr.com 70 W. Hibiscus Blvd., Melbourne, FL 32901