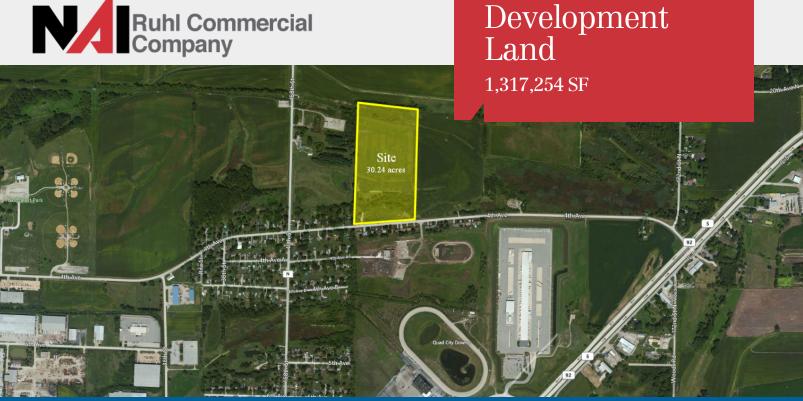

## **Property Features**

- · Adjacent on north side of QC Downs
- · Small home and new 484 SF garage
- 100,000 SF warehouse built down street
- · Suitable for large industrial building site
- Near IL 92, I-80 and I-88

| SALE PRICE:   | \$279,500       |  |
|---------------|-----------------|--|
| LOT SIZE:     | 30.24 Acres     |  |
| ANNUAL TAXES: | \$525.96 (2014) |  |
| ZONED:        | Ag              |  |
| PARCEL ID:    | 06480           |  |
|               |                 |  |