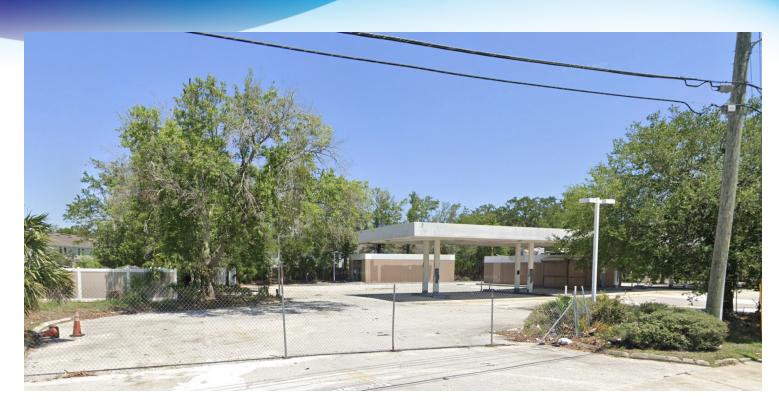

# **RETAIL SITE FOR SALE**

Aloma and Howell Branch Former Gas Station • 4310 Aloma Ave Winter Park, FL 32792

#### **PROPERTY OVERVIEW**

- Former c-store and gas station

| - Prime location in the Winter Park area                                              |
|---------------------------------------------------------------------------------------|
| - Zoned C-2 for versatile commercial use                                              |
| - Ideal for retail or vehicle related businesses                                      |
| - High visibility with easy access                                                    |
| [Seller to impose a deed restriction against future gas uses, however is negotiable.] |
| LOCATION OVERVIEW                                                                     |
| Located on the NWC of Aloma Ave. and Old Howell Branch Rd.                            |
| Very high traffic area                                                                |
| 1.8 miles west of FL-417                                                              |