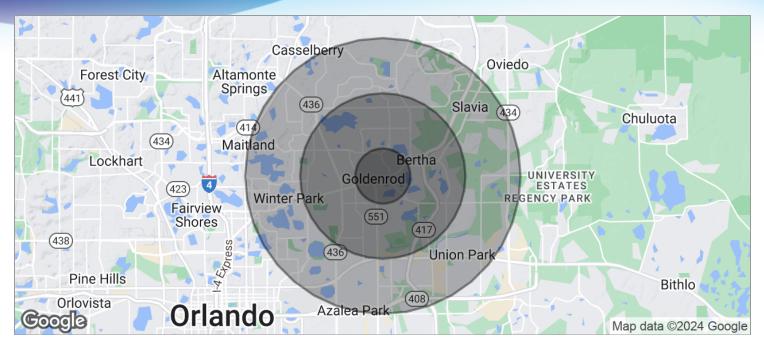

## **DEMOGRAPHICS MAP**

Aloma and Howell Branch Former Gas Station • 4310 Aloma Ave Winter Park, FL 32792

| POPULATION          | I MILE   | 3 MILES  | 5 MILES  |  |
|---------------------|----------|----------|----------|--|
| TOTAL POPULATION    | 12,185   | 86,183   | 234,389  |  |
| MEDIAN AGE          | 33.8     | 34.7     | 35.2     |  |
| MEDIAN AGE (MALE)   | 31.6     | 32.5     | 33.9     |  |
| MEDIAN AGE (FEMALE) | 35.5     | 36.8     | 36.6     |  |
| HOUSEHOLDS & INCOME | I MILE   | 3 MILES  | 5 MILES  |  |
| TOTAL HOUSEHOLDS    | 4,227    | 34,039   | 89,361   |  |
| # OF PERSONS PER HH | 2.9      | 2.5      | 2.6      |  |
|                     | ¢(0,412  | ¢() 507  | \$72,655 |  |
| AVERAGE HH INCOME   | \$68,412 | \$63,527 | \$72,000 |  |

\* Demographic data derived from 2020 ACS - US Census