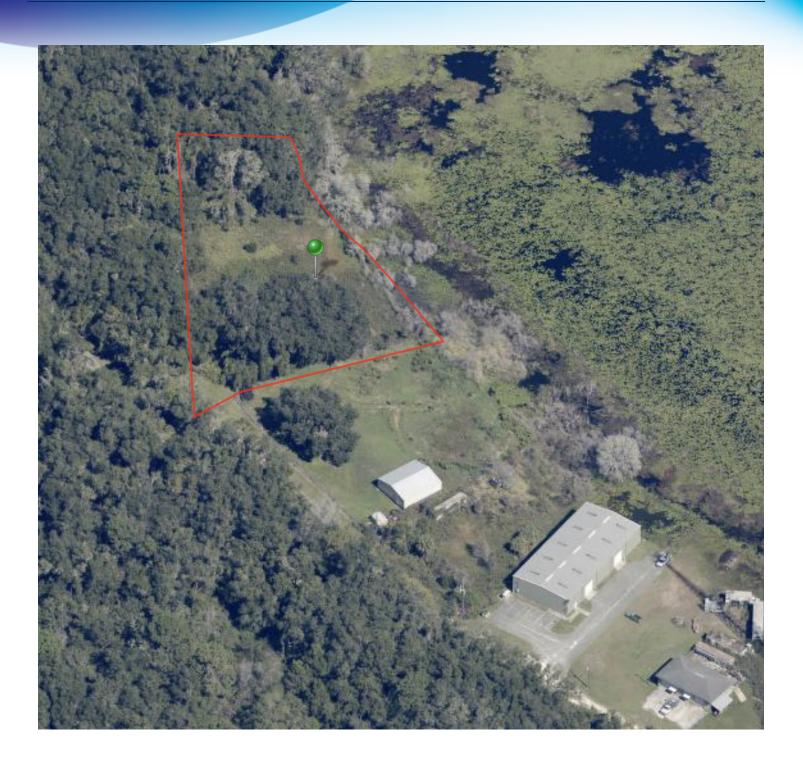

# **AERIAL MAP**

Industrial Land • 1722 White Lake Dr. Inverness, FL 34453

President | Broker 321.722.0707 X13 jeff@teamlbr.com Lightle Beckner Robison, Inc.

321.722.0707 • teamlbr.com 70 W. Hibiscus Blvd., Melbourne, FL 32901

### **PROPERTY OVERVIEW**

Beautiful shaded vacant industrial land and the end of a tree-lined drive.

At the end of White Lake Dr in an area of other industrial properties.