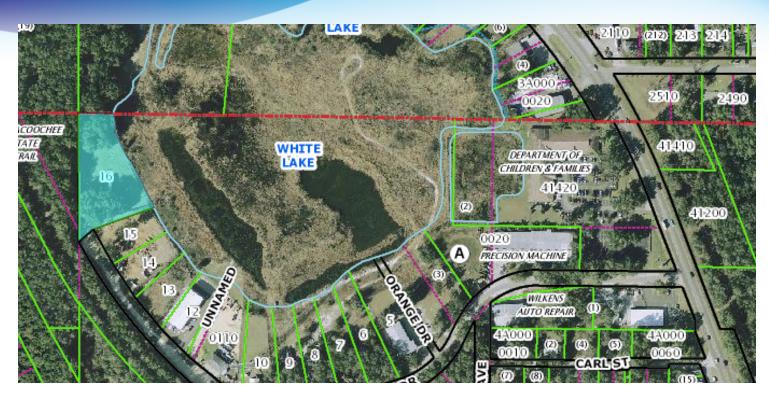

# **AERIAL MAP**

Industrial Land • 1722 White Lake Dr. Inverness, FL 34453

President | Broker 321.722.0707 X13 jeff@teamlbr.com Lightle Beckner Robison, Inc.

321.722.0707 • teamlbr.com 70 W. Hibiscus Blvd., Melbourne, FL 32901

### **PROPERTY OVERVIEW**

Beautiful shaded vacant industrial land and the end of a tree-lined drive.

At the end of White Lake Dr in an area of other industrial properties.

#### **LOCATION OVERVIEW**

Located on White Lake Dr. off N. Florida Ave. (US 41)

2 miles north of Gulf To Lake Hwy. (US Hwy. 44)