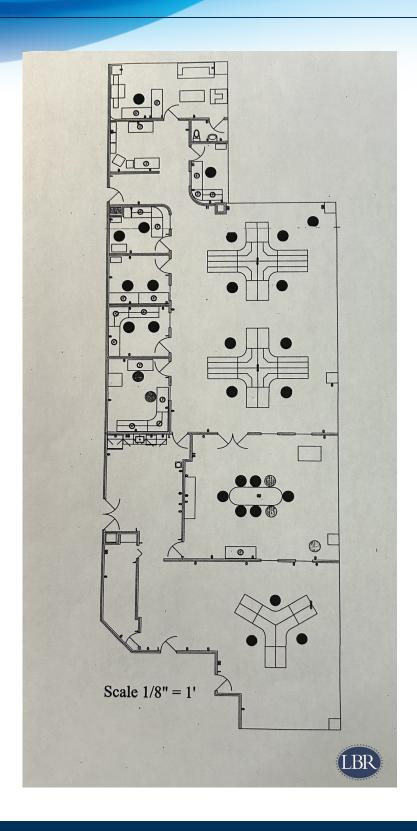

**

**Available SF:** 5,952 SF

**Lease Rate:** \$25.00 SF/yr (Gross)

Lot Size:

**Building Size:** 78,488 SF

**Market:** South Brevard

**Submarket:** Melbourne

#### PROPERTY OVERVIEW

One of the most prestigious Class "A" office buildings in Brevard County. This building is geared towards those with discriminating taste. One Harbor Place has undergone multi-million dollar renovations over the past several years.

Situated on the Indian River with amazing views of the river, dolphins, and rockets launching into space.

#### **PROPERTY HIGHLIGHTS**

- On-site covered parking garage
- On-site management team
- · On-site facilities manager
- Weight room ~ exercise facilities
- After hours restricted access

ROB BECKNER, SIOR

Principal 321.722.0707 XII rob@teamlbr.com

## **FLOOR PLAN**



# **SITE PLANS**





### **ADDITIONAL PHOTOS**





One Harbor Place





# **AVAILABLE SPACES**

One Harbor Place • 1901 S Harbor City Blvd Melbourne, FL 32901

**Lease Rate:** \$25.00 SF/YR (GROSS) **Total Space** 5,952 SF

**Lease Type:** Gross **Lease Term:** Negotiable

 SPACE
 LEASE RATE
 LEASE TYPE
 SIZE (SF)

 #710
 \$25.00 SF/YR
 Gross
 5,952 SF

### **AERIAL MAP**

One Harbor Place • 1901 S Harbor City Blvd Melbourne, FL 32901



Principal 321.722.0707 XII rob@teamlbr.com Lightle Beckner Robison, Inc.

321.722.0707 • teamlbr.com 70 W. Hibiscus Blvd., Melbourne, FL 32901

# **LOCATION MAPS**