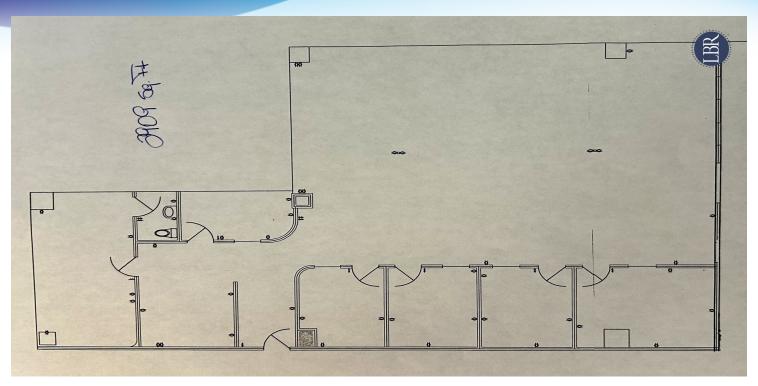

* 5,952 SF

**Lease Rate:** \$25.00 SF/yr (Gross)

Lot Size:

**Building Size:** 78,488 SF

**Market:** South Brevard

**Submarket:** Melbourne

#### PROPERTY OVERVIEW

One of the most prestigious Class "A" office buildings in Brevard County. This building is geared towards those with discriminating taste. One Harbor Place has undergone multi-million dollar renovations over the past several years.

Situated on the Indian River with amazing views of the river, dolphins, and rockets launching into space.

#### **PROPERTY HIGHLIGHTS**

- On-site covered parking garage
- On-site management team
- · On-site facilities manager
- Weight room ~ exercise facilities
- After hours restricted access

ROB BECKNER, SIOR

Principal 321.722.0707 XII rob@teamlbr.com

## **FLOOR PLAN**



# **SITE PLANS**





### **ADDITIONAL PHOTOS**





One Harbor Place





# **AVAILABLE SPACES**

One Harbor Place • 1901 S Harbor City Blvd Melbourne, FL 32901

**Lease Rate:** \$25.00 SF/YR (GROSS) **Total Space** 5,952 SF

**Lease Type:** Gross **Lease Term:** Negotiable

 SPACE
 LEASE RATE
 LEASE TYPE
 SIZE (SF)

 #710
 \$25.00 SF/YR
 Gross
 5,952 SF

### **AERIAL MAP**

One Harbor Place • 1901 S Harbor City Blvd Melbourne, FL 32901



Principal 321.722.0707 XII rob@teamlbr.com Lightle Beckner Robison, Inc.

321.722.0707 • teamlbr.com 70 W. Hibiscus Blvd., Melbourne, FL 32901

# **LOCATION MAPS**