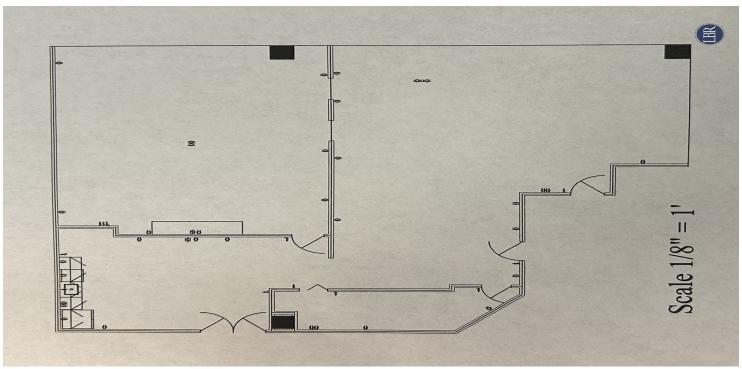

5,952 SF

**Lease Rate:** \$25.00 SF/yr (Gross)

Lot Size:

**Building Size:** 78,488 SF

**Market:** South Brevard

**Submarket:** Melbourne

#### PROPERTY OVERVIEW

One of the most prestigious Class "A" office buildings in Brevard County. This building is geared towards those with discriminating taste. One Harbor Place has undergone multi-million dollar renovations over the past several years.

Situated on the Indian River with amazing views of the river, dolphins, and rockets launching into space.

#### **PROPERTY HIGHLIGHTS**

- On-site covered parking garage
- On-site management team
- · On-site facilities manager
- Weight room ~ exercise facilities
- After hours restricted access

ROB BECKNER, SIOR

Principal 321.722.0707 XII rob@teamlbr.com

## **FLOOR PLAN**



# **SITE PLANS**





### **ADDITIONAL PHOTOS**





One Harbor Place





# **AVAILABLE SPACES**

One Harbor Place • 1901 S Harbor City Blvd Melbourne, FL 32901

**Lease Rate:** \$25.00 SF/YR (GROSS) **Total Space** 5,952 SF

**Lease Type:** Gross **Lease Term:** Negotiable

 SPACE
 LEASE RATE
 LEASE TYPE
 SIZE (SF)

 #710
 \$25.00 SF/YR
 Gross
 5,952 SF

### **AERIAL MAP**

One Harbor Place • 1901 S Harbor City Blvd Melbourne, FL 32901



Principal 321.722.0707 XII rob@teamlbr.com Lightle Beckner Robison, Inc.

321.722.0707 • teamlbr.com 70 W. Hibiscus Blvd., Melbourne, FL 32901

# **LOCATION MAPS**