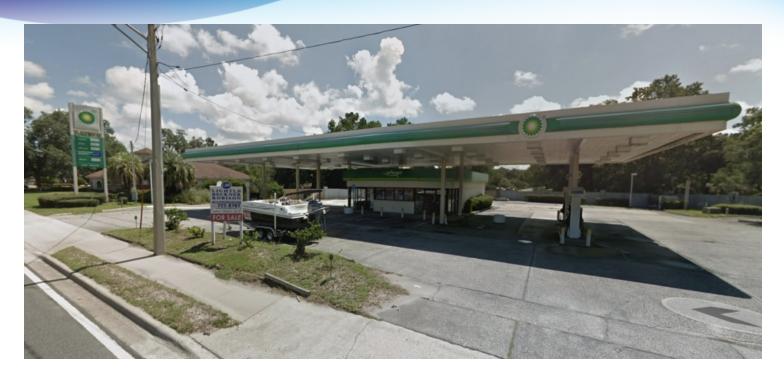

## **CORNER RETAIL FOR SALE**

Former Gas Station C-Store • 12331 San Jose Blvd Jacksonville, FL 32223

#### **OFFERING SUMMARY**

Sale Price:

Lot Size:

Market:

\$2.000.000 FEATURES:

1.51 Acres

Corner Property

952± sf - C-Store

5,482± sf - Canopy

4 MPDs

**Building Size:** 952 SF

Large signage on San Jose

Zoning: CCG-I

 $[Seller\ to\ impose\ a\ deed\ restriction\ against\ future\ gas\ uses,\ however\ is\ negotiable.]$ 

**APN#:** | 158183-0000

### **LOCATION OVERVIEW**

PROPERTY OVERVIEW

APN#: 158183-0000

Location offers prime exposure to high traffic volumes and a vibrant retail landscape. Surrounded by established neighborhoods including Mandarin and the Southside, this area attracts a robust consumer base.

Duval

Located on corner of San Jose Blvd. at Paddle Creek Dr.

**Submarket:** |acksonville