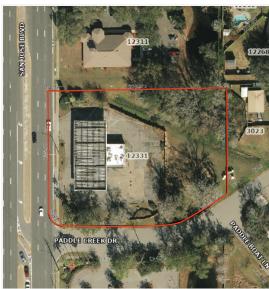

# **AERIAL MAP**

Former Gas Station C-Store • 12331 San Jose Blvd Jacksonville, FL 32223

President | Broker 321.722.0707 X13 jeff@teamlbr.com