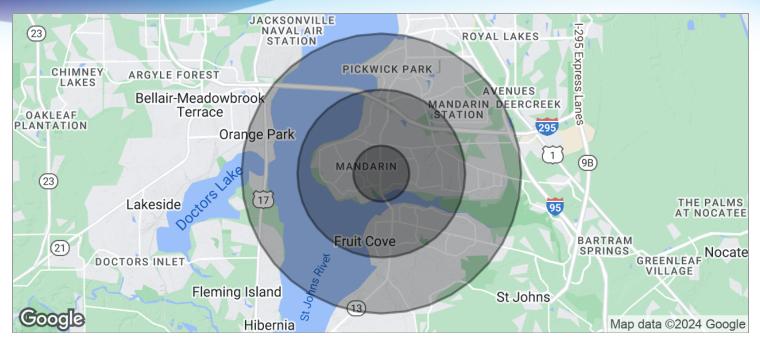

### **DEMOGRAPHICS MAP**

Former Gas Station C-Store • 12331 San Jose Blvd Jacksonville, FL 32223

| POPULATION                           | I MILE          | 3 MILES               | 5 MILES               |  |
|--------------------------------------|-----------------|-----------------------|-----------------------|--|
| TOTAL POPULATION                     | 3,773           | 39,415                | 101,187               |  |
| MEDIAN AGE                           | 45.2            | 41.2                  | 39.4                  |  |
| MEDIAN AGE (MALE)                    | 44.8            | 39.3                  | 38.4                  |  |
| MEDIAN AGE (FEMALE)                  | 45.6            | 43.1                  | 40.8                  |  |
|                                      |                 |                       |                       |  |
| HOUSEHOLDS & INCOME                  | I MILE          | 3 MILES               | 5 MILES               |  |
| HOUSEHOLDS & INCOME TOTAL HOUSEHOLDS | I MILE<br>1,368 | <b>3 MILES</b> 14,985 | <b>5 MILES</b> 38,225 |  |
|                                      |                 |                       |                       |  |
| TOTAL HOUSEHOLDS                     | 1,368           | 14,985                | 38,225                |  |