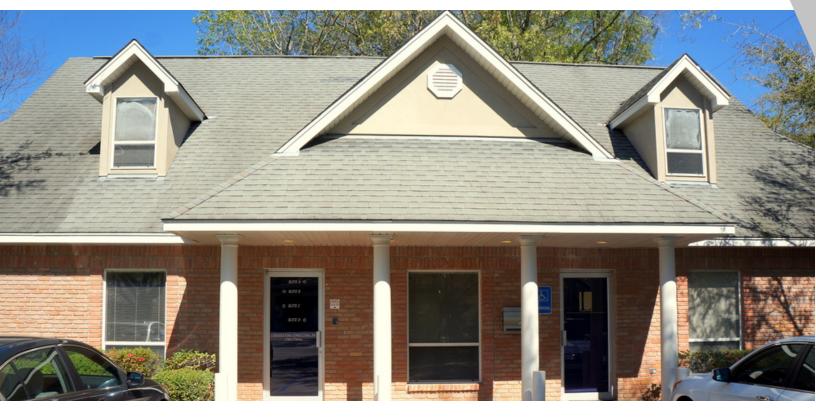

# MANDEVILLE OFFICE - READY FOR OCCUPANCY!

801 Asbury Drive, Mandeville, LA 70471

| AVAILABLE SF:  | 750 SF           |  |
|----------------|------------------|--|
| LEASE RATE:    | \$850 Per Month  |  |
| LEASE TYPE:    | Modified Gross   |  |
| LEASE TERM:    | 12-Month Minimum |  |
| ZONING:        | HC-2             |  |
| BROCHURE DATE: | 12/4/19          |  |
|                |                  |  |

#### PROPERTY OVERVIEW

Very nice office space in an excellent location in Mandeville! 801 Asbury Suite B has two offices (each 11x14), reception area (21x9), efficiency kitchen and closet area. Shared restroom in hallway. Space features higher ceilings and fresh paint. Ready for occupancy! 12-month minimum term. Modified Gross Lease. \$850/month. Tenant responsible for utilities, communications and interior janitorial.

#### PROPERTY FEATURES

- Convenient Office on Asbury Drive, between I-12 and Causeway
- In Area Dotted with Offices, Retail Establishments and Restaurants
- First Floor Space 2 Offices, Reception, Kitchenette, Storage Closet
- Modified Gross Lease