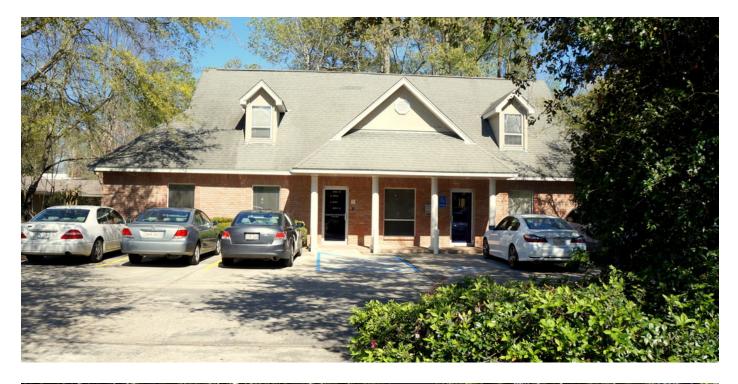

# MANDEVILLE OFFICE - READY FOR OCCUPANCY!

801 Asbury Drive, Mandeville, LA 70471

| AVAILABLE SF:  | 750 SF           |  |
|----------------|------------------|--|
| LEASE RATE:    | \$850 Per Month  |  |
| LEASE TYPE:    | Modified Gross   |  |
| LEASE TERM:    | 12-Month Minimum |  |
| ZONING:        | HC-2             |  |
| BROCHURE DATE: | 12/4/19          |  |
|                |                  |  |

#### PROPERTY OVERVIEW

Very nice office space in an excellent location in Mandeville! 801 Asbury Suite B has two offices (each 11x14), reception area (21x9), efficiency kitchen and closet area. Shared restroom in hallway. Space features higher ceilings and fresh paint. Ready for occupancy! 12-month minimum term. Modified Gross Lease. \$850/month. Tenant responsible for utilities, communications and interior janitorial.

#### PROPERTY FEATURES

- Convenient Office on Asbury Drive, between I-12 and Causeway
- In Area Dotted with Offices, Retail Establishments and Restaurants
- First Floor Space 2 Offices, Reception, Kitchenette, Storage Closet
- Modified Gross Lease