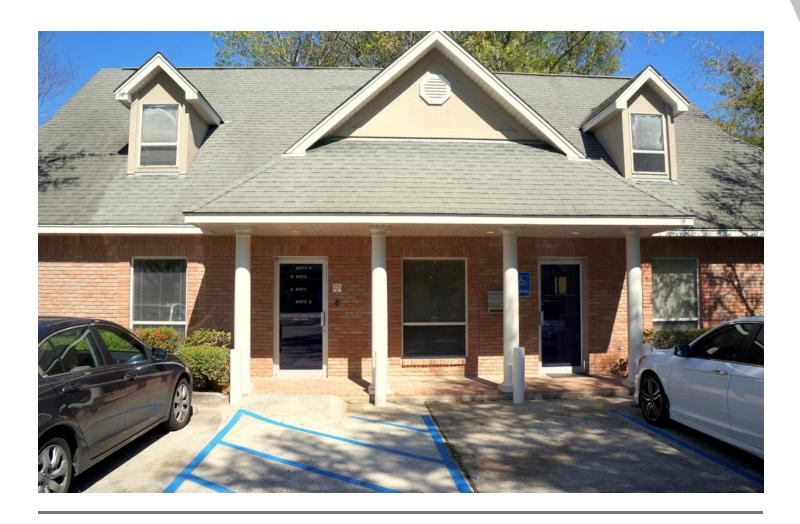

#### PROPERTY OVERVIEW

Very nice office space in an excellent location in Mandeville! 801 Asbury Suite B has two offices (each 11x14), reception area (21x9), efficiency kitchen and closet area. Shared restroom in hallway. Space features higher ceilings and fresh paint. Ready for occupancy! 12-month minimum term. Modified Gross Lease. \$850/month. Tenant responsible for utilities, communications and interior janitorial.

#### PROPERTY FEATURES

- Convenient Office on Asbury Drive, between I-12 and Causeway
- In Area Dotted with Offices, Retail Establishments and Restaurants
- First Floor Space 2 Offices, Reception, Kitchenette, Storage Closet
- Modified Gross Lease