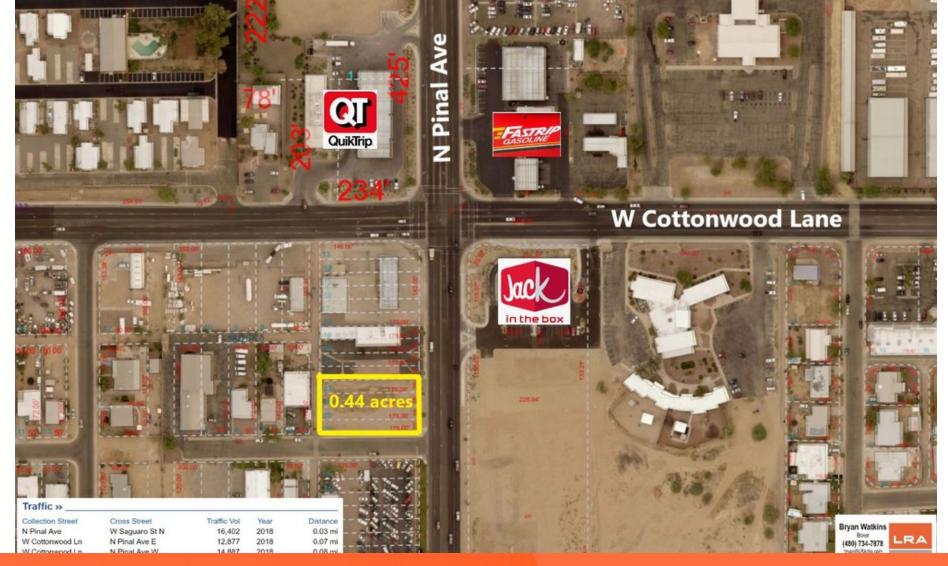

### **PROPERTY SUMMARY**

**Sale Price:** \$80,000

Lot Size: 0.44 Acres

**APN #:** 504-16-098, 504-16-097, 504-16-

096, 504-16-095

**Zoning:** Commercial, Subdivided Vacant

Land

Market: Metro Phoenix

Sub Market: Casa Grande

Cross Streets: W Cottonwood Lane & N Pinal

Ave (AZ 387)

### **PROPERTY OVERVIEW**

Infill corner location at intersection of busy AZ-387 artery. Excellent opportunity for a growing Casa Grande location. Zoning/Use is Commercial, Subdivided Vacant Land. Within 1 block of busy QT, FasTrip Gas and new Jack in the Box.

### **PROPERTY HIGHLIGHTS**

- Infill opportunity
- · Growing Casa Grande community
- Busy intersection
- Across corner from QT and FasTrip Gas, Jack In The Box
- Total of 0.44 acres