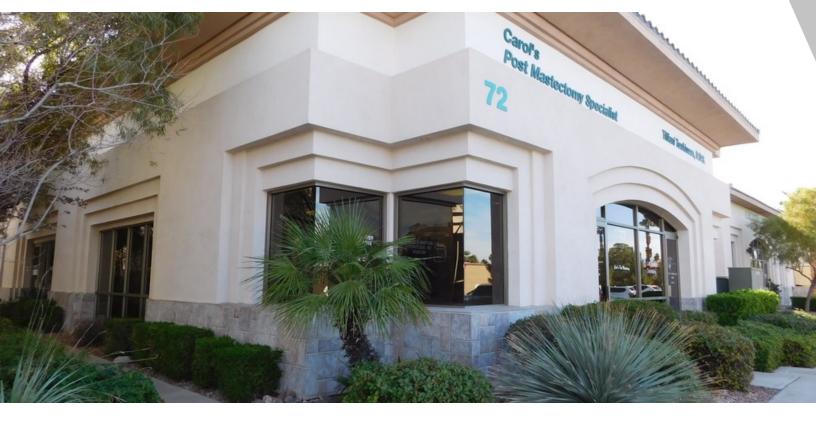

# PECOS COMMONS

72 N Pecos - Unit D, Henderson, NV 89074

#### **PROPERTY FEATURES**

- 1,144 Square Foot Professional Suite/Single Story Building
- Mixed Use Medical/Business Center
- Rent \$1.00 SF/M
- CAMs \$0.66 SF/M
- Reception Area/Waiting Room
- Large Multi-Purpose Room
- Restroom
- Please make an appointment to see this fantastic property!
- Commercial Broker Harvey Jacobson, MBA/CEO, 702.939.2000