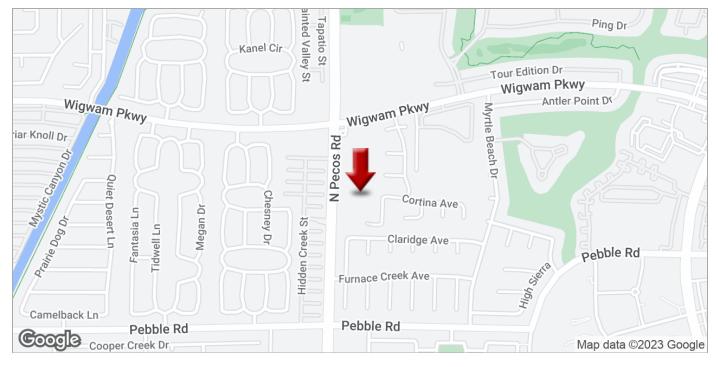

# PECOS COMMONS

72 N Pecos - Unit D, Henderson, NV 89074

#### **PROPERTY FEATURES**

- 1,144 Square Foot Professional Suite/Single Story Building
- Mixed Use Medical/Business Center
- Rent \$1.00 SF/M
- CAMs \$0.66 SF/M
- Reception Area/Waiting Room
- Large Multi-Purpose Room
- Restroom
- Please make an appointment to see this fantastic property!
- Commercial Broker Harvey Jacobson, MBA/CEO, 702.939.2000