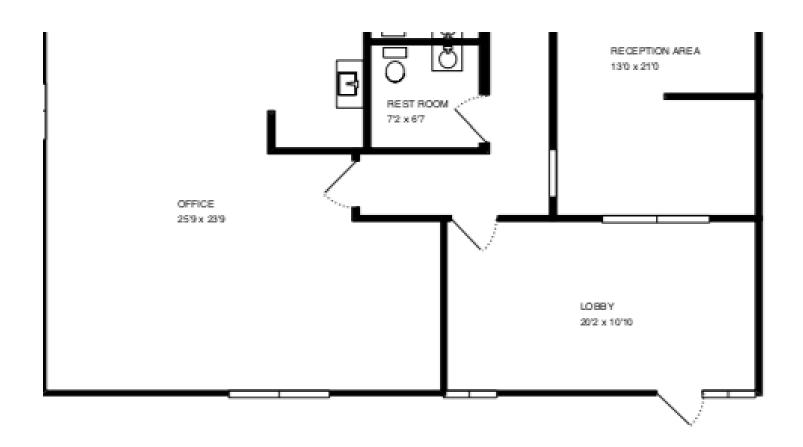

#### **PROPERTY FEATURES**

- 1,144 Square Foot Professional Suite/Single Story Building
- Mixed Use Medical/Business Center
- Rent \$1.00 SF/M
- CAMs \$0.66 SF/M
- Reception Area/Waiting Room
- Large Multi-Purpose Room
- Restroom
- Please make an appointment to see this fantastic property!
- Commercial Broker Harvey Jacobson, MBA/CEO, 702.939.2000