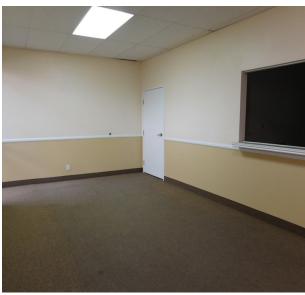

# PECOS COMMONS

72 N Pecos - Unit D, Henderson, NV 89074

#### **PROPERTY FEATURES**

- 1,144 Square Foot Professional Suite/Single Story Building
- Mixed Use Medical/Business Center
- Rent \$1.00 SF/M
- CAMs \$0.66 SF/M
- Reception Area/Waiting Room
- Large Multi-Purpose Room
- Restroom
- Please make an appointment to see this fantastic property!
- Commercial Broker Harvey Jacobson, MBA/CEO, 702.939.2000