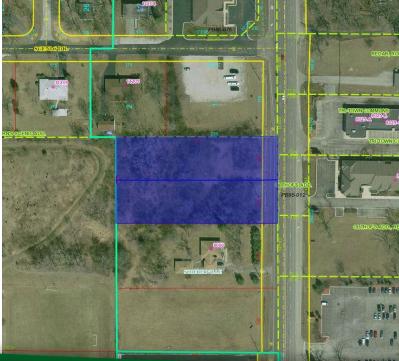

### **OFFERING SUMMARY**

Sale Price: Subject To Offer

Price / SF:

Lot Size: 1.86 Acres

Traffic Count: 30,000

## **PROPERTY HIGHLIGHTS**

- Development land available
- · High exposure site located directly on US 41
- Located within the Schererville town limits
- 1 mile from US 30
- Located within a block of Lake Central High School, roughly 3200 Students
- Traffic count of roughly 30,000 vehicles per day