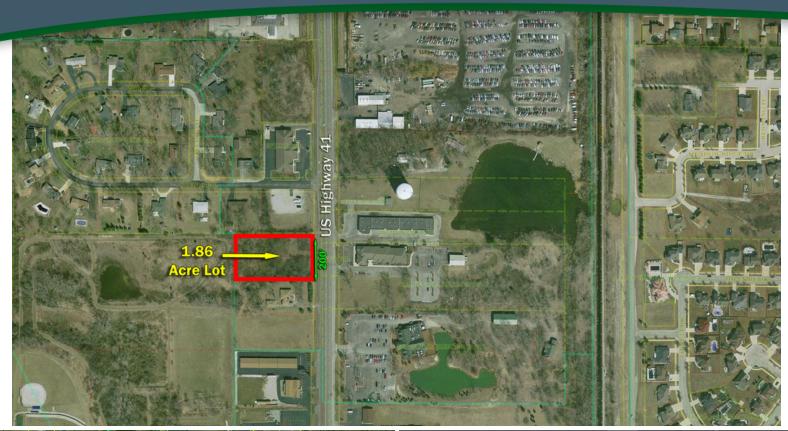

### **OFFERING SUMMARY**

Sale Price: Subject To Offer

Price / SF:

Lot Size: 1.86 Acres

Traffic Count: 30,000

## **PROPERTY HIGHLIGHTS**

- Development land available
- · High exposure site located directly on US 41
- Located within the Schererville town limits
- 1 mile from US 30
- Located within a block of Lake Central High School, roughly 3200 Students
- Traffic count of roughly 30,000 vehicles per day