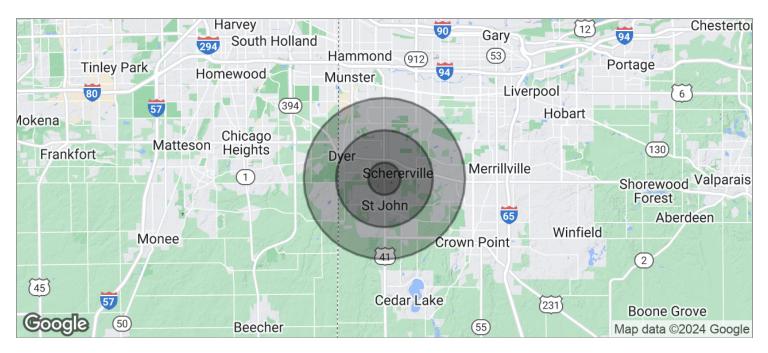

#### **DEMOGRAPHICS MAP**

| POPULATION                           | 1 MILE          | 3 MILES           | 5 MILES               |  |
|--------------------------------------|-----------------|-------------------|-----------------------|--|
| TOTAL POPULATION                     | 5,146           | 43,028            | 117,747               |  |
| MEDIAN AGE                           | 38.5            | 40.6              | 39.9                  |  |
| MEDIAN AGE (MALE)                    | 38.0            | 39.5              | 38.6                  |  |
| MEDIAN AGE (FEMALE)                  | 39.4            | 41.9              | 41.4                  |  |
|                                      |                 |                   |                       |  |
| HOUSEHOLDS & INCOME                  | 1 MILE          | 3 MILES           | 5 MILES               |  |
| HOUSEHOLDS & INCOME TOTAL HOUSEHOLDS | 1 MILE<br>1,828 | 3 MILES<br>15,903 | <b>5 MILES</b> 43,522 |  |
|                                      |                 |                   |                       |  |
| TOTAL HOUSEHOLDS                     | 1,828           | 15,903            | 43,522                |  |