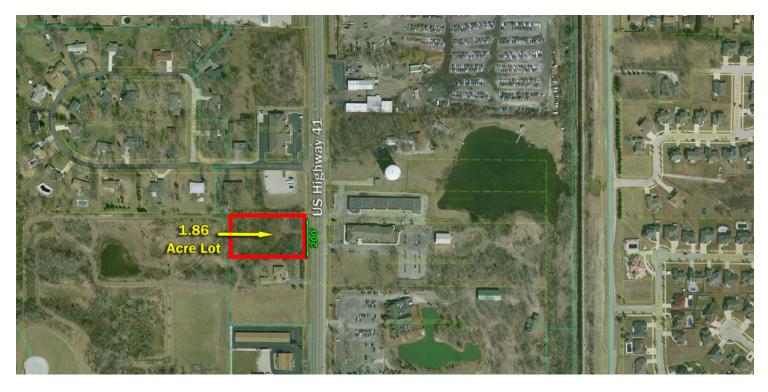

### **OFFERING SUMMARY**

Sale Price: Subject To Offer

Price / SF:

Lot Size: 1.86 Acres

Traffic Count: 30,000

## **PROPERTY HIGHLIGHTS**

- Development land available
- · High exposure site located directly on US 41
- Located within the Schererville town limits
- 1 mile from US 30
- Located within a block of Lake Central High School, roughly 3200 Students
- Traffic count of roughly 30,000 vehicles per day