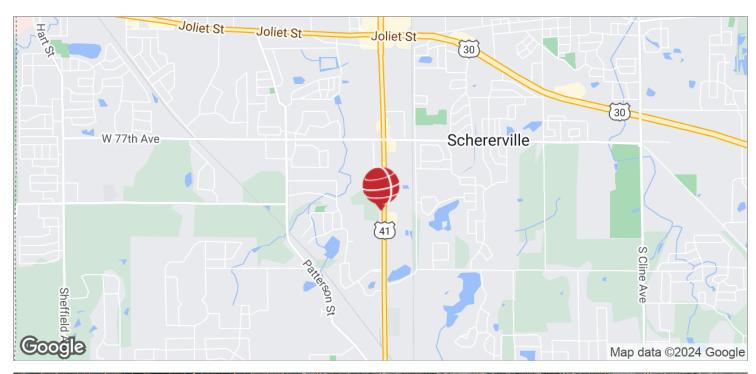

r/Senior Vice President 219.864.0200 bmcdermott@latitudeco.com

### **MYLES RAPCHAK**

Principal/Vice President 219.864.0200 mrapchak@latitudeco.com

### JOHN O'MALLEY

Associate Broker 219.864.0200 jomalley@latitudeco.com



LATITUDECO.COM

8036 -8056 US 41, Schererville, IN 46375



#### **EXECUTIVE SUMMARY**



### **OFFERING SUMMARY**

Sale Price: Subject To Offer

Price / SF:

Lot Size: 1.86 Acres

Traffic Count: 30,000

## **PROPERTY HIGHLIGHTS**

- Development land available
- · High exposure site located directly on US 41
- Located within the Schererville town limits
- 1 mile from US 30
- Located within a block of Lake Central High School, roughly 3200 Students
- Traffic count of roughly 30,000 vehicles per day



8036 -8056 US 41, Schererville, IN 46375



#### **LOCATION MAPS**





8036 -8056 US 41, Schererville, IN 46375



### RETAILER MAP DUNHILL



Co-Founder/Senior Vice President 219.864.0200 bmcdermott@latitudeco.com

### **MYLES RAPCHAK**

Principal/Vice President 219.864.0200 mrapchak@latitudeco.com

### **JOHN O'MALLEY**

Associate Broker 219.864.0200 jomalley@latitudeco.com

8036 -8056 US 41, Schererville, IN 46375



#### **DEMOGRAPHICS MAP**



| POPULATION                           | 1 MILE          | 3 MILES           | 5 MILES               |  |
|--------------------------------------|-----------------|-------------------|-----------------------|--|
| TOTAL POPULATION                     | 5,146           | 43,028            | 117,747               |  |
| MEDIAN AGE                           | 38.5            | 40.6              | 39.9