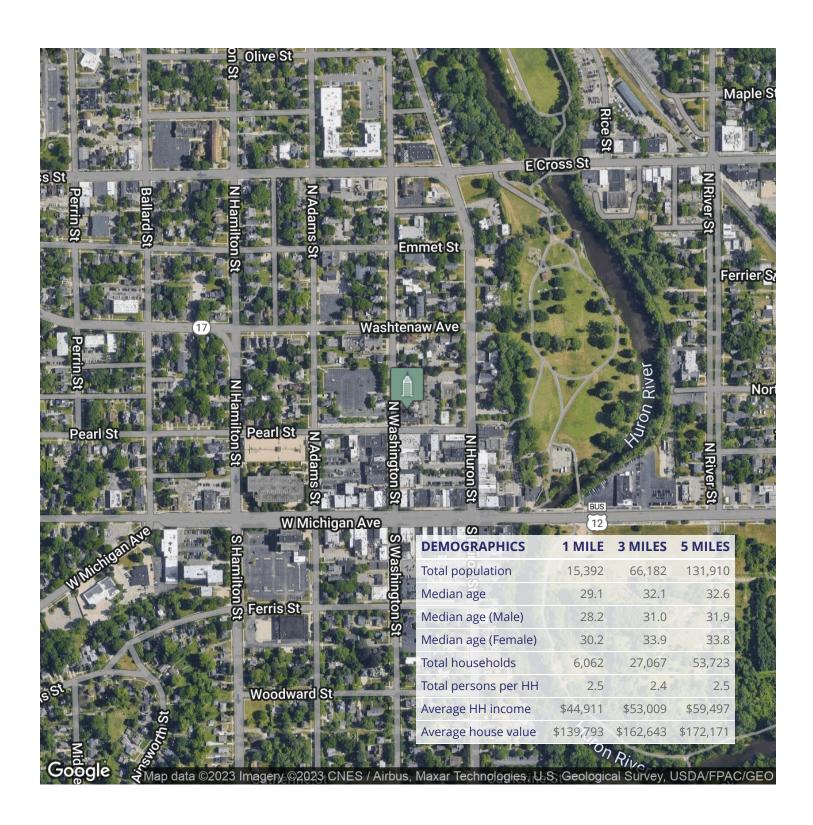

## **DOWNTOWN YPSILANTI - CENTENNIAL PLAZA**

124 PEARL, YPSILANTI, MI 48197







## **SUMMARY**

Suite 305:

250 SF - \$500/Month Gross Two room office + private restroom

C (Commercial)

Zoning:

## **PROPERTY HIGHLIGHTS**

- Gross rent includes utilities
- Free parking in private lot
- Newly remodeled suites with private restrooms
- Corner offices with great views
- High speed internet

Building relationships.

208 East Washington Street Ann Arbor, MI 48104

734.663.0501

**Tony Caprarese** 

734.904.3521

TONYC@SWISHERCOMMERCIAL.COM

SWISHERCOMMERCIAL.COM

## **CENTENNIAL PLAZA Office Space for Lease**

124 PEARL, YPSILANTI, MI 48197





Building relationships.

208 East Washington Street Ann Arbor, MI 48104

734.663.0501

**Tony Caprarese** 

734.904.3521

TONYC@SWISHERCOMMERCIAL.COM