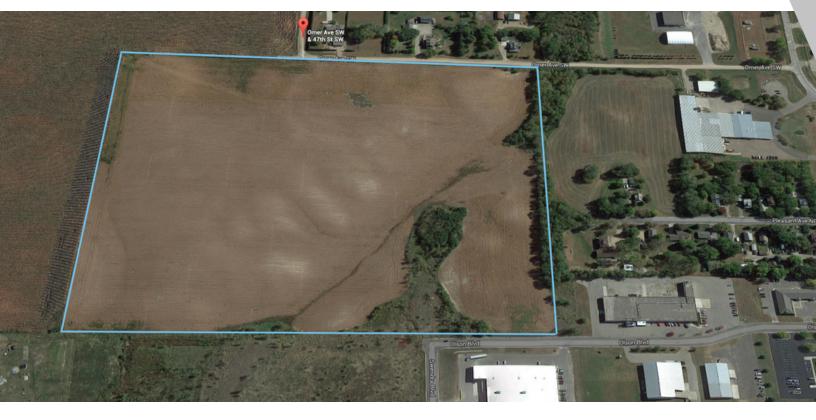

# LAND FOR SALE

Xxxx Omer Ave SW, Cokato, MN 55321

**SALE PRICE:** \$1,016,500

PRICE PER ACRE: \$26,307

LOT SIZE: 38.64 Acres

APN #: 105500274200

# PROPERTY OVERVIEW

38.64 acres of land with an option for an additional 8 acres. Residential land; city open to discussing possibility of rezoning to Industrial. Much Civil Engineering has bee done; storm/sewer assessment has been paid.

### PROPERTY FEATURES

- Residential or Industrial development potential
- Access to city services
- Engineering work partially completed
- Storm/Sewer assessment already paid
- Mostly level land