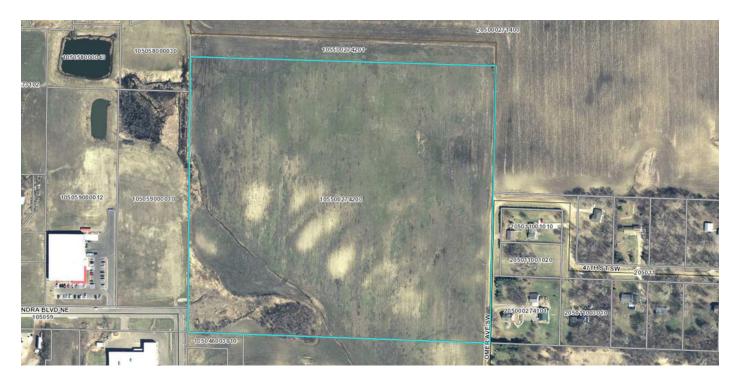

# LAND FOR SALE

Xxxx Omer Ave SW, Cokato, MN 55321

**SALE PRICE:** \$1,016,500

PRICE PER ACRE: \$26,307

LOT SIZE: 38.64 Acres

APN #: 105500274200

# PROPERTY OVERVIEW

38.64 acres of land with an option for an additional 8 acres. Residential land; city open to discussing possibility of rezoning to Industrial. Much Civil Engineering has bee done; storm/sewer assessment has been paid.

### PROPERTY FEATURES

- Residential or Industrial development potential
- Access to city services
- Engineering work partially completed
- Storm/Sewer assessment already paid
- Mostly level land