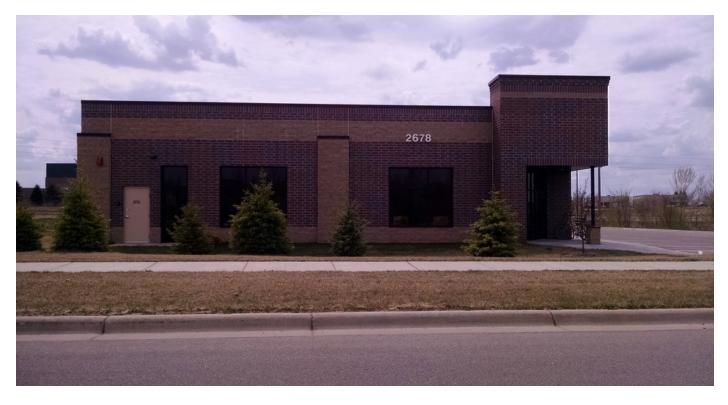

|
| ZONING:       | Commercial |

### **PROPERTY OVERVIEW**

The 4,001 open space must be leased as one unit

- \*\* Landlord Requires (2) Years Filed Taxes to be considered.
- \*\* Landlord makes all final leasing decisions.

## **PROPERTY & COMMUNITY FEATURES**

- Newly built in 2015
- National fitness chain as neighboring tenant.
- High visibility on main road.
- Surrounded by large residential developments.
- Rosemount School District #7 in State of Minnesota.
- Population growth 42% since year 2000.

### **KW COMMERCIAL**

14800 Galaxie Avenue South, Suite 102 Apple Valley, MN 55124

### TIM LITTLE

AGENT 0: 952.432.4900 C: 952.432.4900 tctimlittle@gmail.com MN #20518852 - WI #63901-64

## **RETAIL FOR LEASE**

## ANYTIME FITNESS CENTER

2678 149th Street W, Rosemount, MN 55068









## KW COMMERCIAL

14800 Galaxie Avenue South, Suite 102 Apple Valley, MN 55124

### TIM LITTLE

AGENT 0: 952.432.4900 C: 952.432.4900 tctimlittle@gmail.com MN #20518852 - WI #63901-64

## ANYTIME FITNESS CENTER

2678 149th Street W, Rosemount, MN 55068





| SPACE  | SPACE USE    | LEASE RATE            | LEASE TYPE     | SIZE (SF) | AVAILABILITY |
|--------|--------------|-----------------------|----------------|-----------|--------------|
| Retail | Strip Center | \$18.00 - 19.00 SF/YR | Modified Gross | 4,001 SF  | Leased       |

### **KW COMMERCIAL**

14800 Galaxie Avenue South, Suite 102 Apple Valley, MN 55124 AGENT 0: 952.432.4900 C: 952.432.4900 tctimlittle@gmail.com MN #20518852 - WI #63901-64

## **RETAIL FOR LEASE**

## ANYTIME FITNESS CENTER

2678 149th Street W, Rosemou