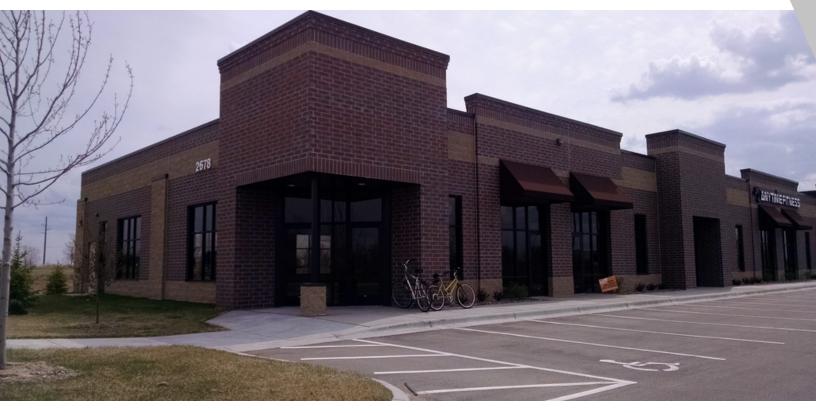

## ANYTIME FITNESS CENTER

2678 149th Street W, Rosemount, MN 55068

| AVAILABLE SF: | 4,001 SF   |
|---------------|------------|
| LEASE RATE:   | N/A        |
| LOT SIZE:     | 1.1 Acres  |
| SPACE SIZE:   | 4,001 SF   |
| YEAR BUILT:   | 2015       |
| ZONING:       | Commercial |

### **PROPERTY OVERVIEW**

The 4,001 open space must be leased as one unit

- \*\* Landlord Requires (2) Years Filed Taxes to be considered.
- \*\* Landlord makes all final leasing decisions.

## **PROPERTY & COMMUNITY FEATURES**

- Newly built in 2015
- National fitness chain as neighboring tenant.
- High visibility on main road.
- Surrounded by large residential developments.
- Rosemount School District #7 in State of Minnesota.
- Population growth 42% since year 2000.