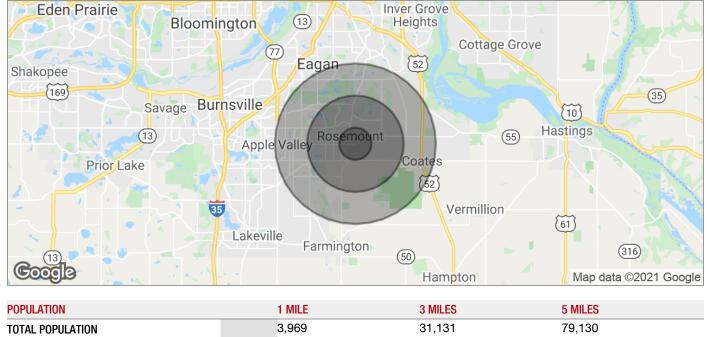

# ANYTIME FITNESS CENTER

2678 149th Street W, Rosemount, MN 55068

| POPULATION                                            | 1 MILE                                          | 3 MILES                               | 5 MILES                               |  |
|-------------------------------------------------------|-------------------------------------------------|---------------------------------------|---------------------------------------|--|
| TOTAL POPULATION                                      | 3,969                                           | 31,131                                | 79,130                                |  |
| MEDIAN AGE                                            | 33.4                                            | 34.8                                  | 35.3                                  |  |
| MEDIAN AGE (MALE)                                     | 31.5                                            | 33.8                                  | 34.8                                  |  |
| MEDIAN AGE (FEMALE)                                   | 34.1                                            | 35.5                                  | 35.7                                  |  |
| HOUSEHOLDS & INCOME                                   | 1 MILE                                          | 3 MILES                               | 5 MILES                               |  |
| TOTAL HOUSEHOLDS                                      | 1,493                                           | 11,033                                | 27,831                                |  |
| # OF PERSONS PER HH                                   | 2.7                                             | 2.8                                   | 2.8                                   |  |
| AVERAGE HH INCOME                                     | \$76,406                                        | \$91,914                              | \$99,153                              |  |
| AVERAGE HOUSE VALUE                                   | \$288,329                                       | \$268,647                             | \$285,452                             |  |
|                                                       |                                                 |                                       |                                       |  |
| RACE                                                  | 1 MILE                                          | 3 MILES                               | 5 MILES                               |  |
|                                                       |                                                 | 3 MILES<br>87.2%                      | 5 MILES<br>86.4%                      |  |
| RACE                                                  | 1 MILE                                          |                                       |                                       |  |
| RACE<br>% WHITE                                       | 1 MILE<br>87.5%                                 | 87.2%                                 | 86.4%                                 |  |
| RACE % WHITE % BLACK                                  | 1 MILE<br>87.5%<br>3.7%                         | 87.2%<br>5.2%                         | 86.4%<br>5.0%                         |  |
| RACE % WHITE % BLACK % ASIAN                          | 1 MILE<br>87.5%<br>3.7%<br>5.2%                 | 87.2%<br>5.2%<br>4.2%                 | 86.4%<br>5.0%<br>4.7%                 |  |
| RACE % WHITE % BLACK % ASIAN % HAWAIIAN               | 1 MILE<br>87.5%<br>3.7%<br>5.2%<br>0.0%         | 87.2%<br>5.2%<br>4.2%<br>0.0%         | 86.4%<br>5.0%<br>4.7%<br>0.2%         |  |
| RACE  % WHITE  % BLACK  % ASIAN  % HAWAIIAN  % INDIAN | 1 MILE<br>87.5%<br>3.7%<br>5.2%<br>0.0%<br>0.1% | 87.2%<br>5.2%<br>4.2%<br>0.0%<br>0.2% | 86.4%<br>5.0%<br>4.7%<br>0.2%<br>0.1% |  |