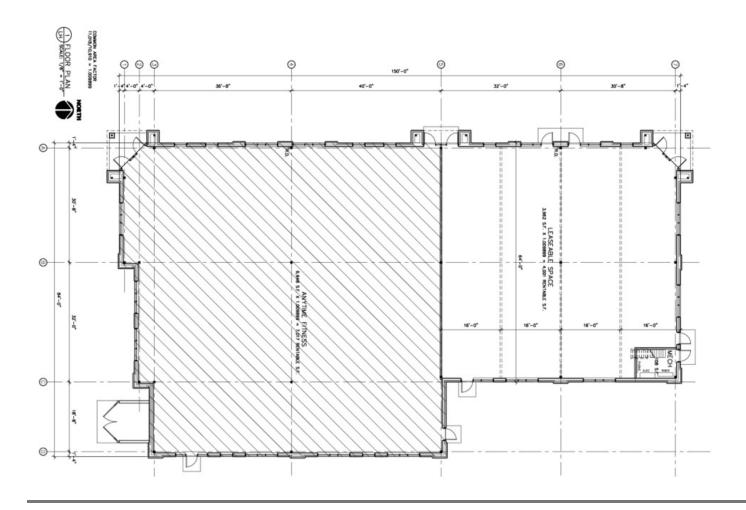

### **PROPERTY OVERVIEW**

The 4,001 open space must be leased as one unit

- \*\* Landlord Requires (2) Years Filed Taxes to be considered.
- \*\* Landlord makes all final leasing decisions.

## ANYTIME FITNESS CENTER

2678 149th Street W, Rosemount, MN 55068

| SPACE  | SPACE USE    | LEASE RATE            | LEASE TYPE     | SIZE (SF) | AVAILABILITY |
|--------|--------------|-----------------------|----------------|-----------|--------------|
| Retail | Strip Center | \$18.00 - 19.00 SF/YR | Modified Gross | 4,001 SF  | Leased       |