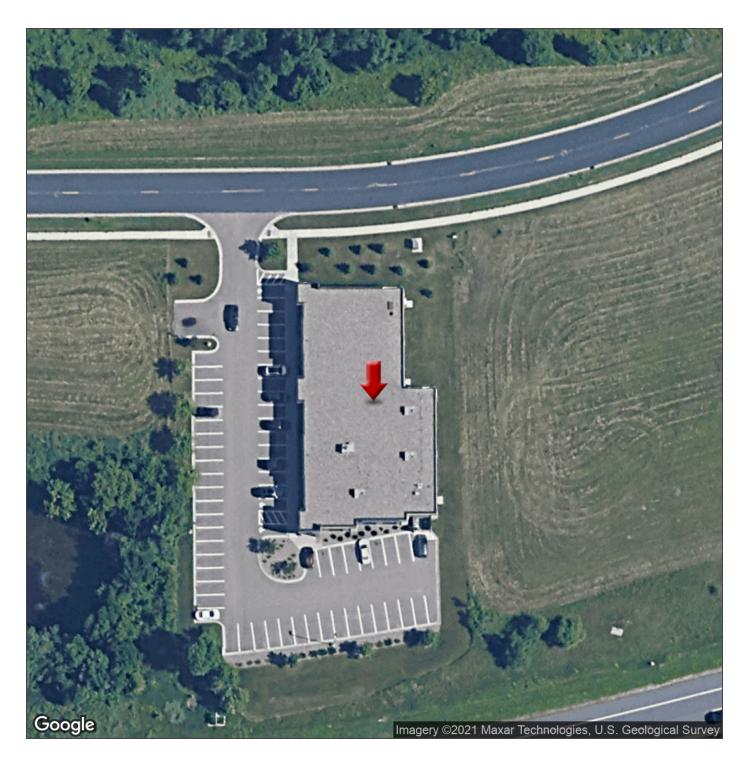

## **PROPERTY & COMMUNITY FEATURES**

- Newly built in 2015
- National fitness chain as neighboring tenant.
- High visibility on main road.
- Surrounded by large residential developments.
- Rosemount School District #7 in State of Minnesota.
- Population growth 42% since year 2000.