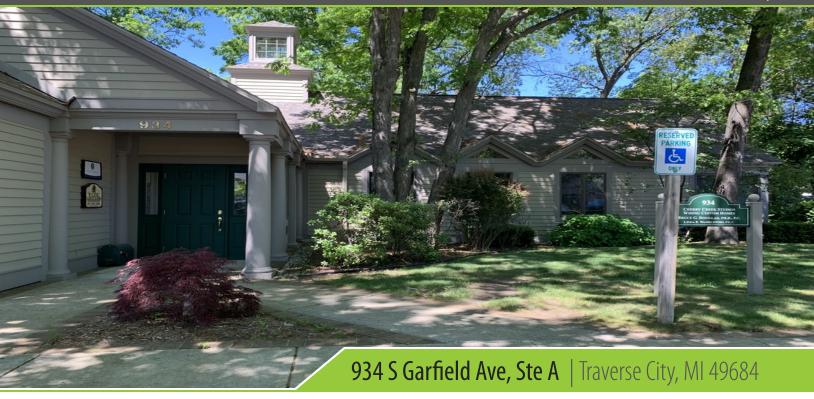

#### 934 S GARFIELD AVE, STE A

#### **PROPERTY OVERVIEW**

High quality professional office space centrally located off the S Garfield Ave commercial corridor. Includes 5 offices/conference rooms all with windows, reception area and large open work space. Three front offices are available for immediate occupancy at close, with northern portion (A-1) leased to 7/31/21 (tenant will consider earlier termination). This Heritage Square commercial condo unit is one of two units in the building. Restrooms are shared with the adjoining unit. Large additional basement storage. Plumbing for medical use can be readily added from the basement/crawlspace. Click on the Branded Tour Link for virtual tour.