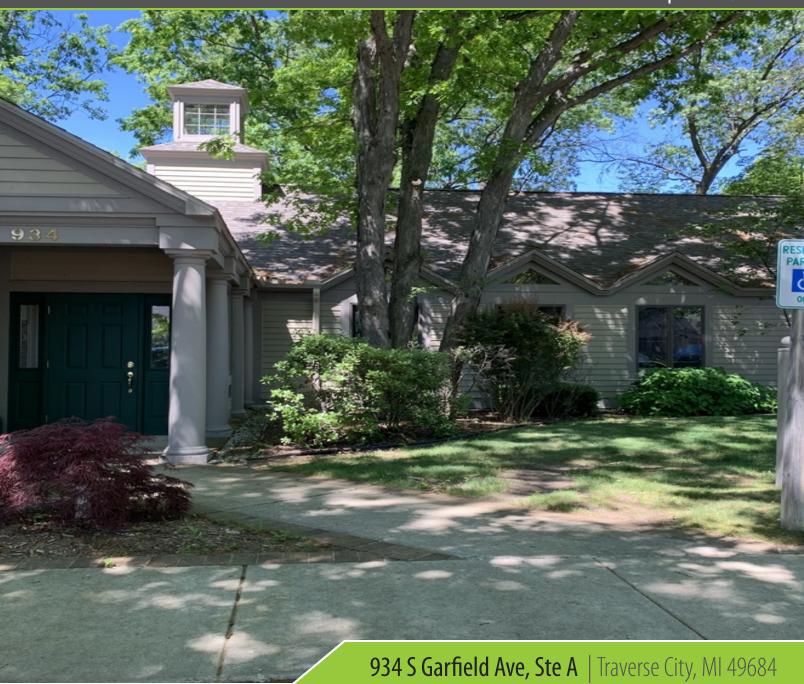

#### 934 S GARFIELD AVE, STE A

#### **PROPERTY OVERVIEW**

High quality professional office space centrally located off the S Garfield Ave commercial corridor. Includes 5 offices/conference rooms all with windows, reception area and large open work space. Three front offices are available for immediate occupancy at close, with northern portion (A-1) leased to 7/31/21 (tenant will consider earlier termination). This Heritage Square commercial condo unit is one of two units in the building. Restrooms are shared with the adjoining unit. Large additional basement storage. Plumbing for medical use can be readily added from the basement/crawlspace. Click on the Branded Tour Link for virtual tour.