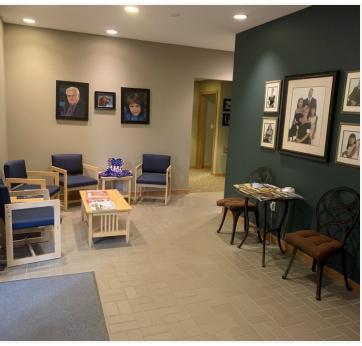

#### **PROPERTY OVERVIEW**

High quality professional office space centrally located off the S Garfield Ave commercial corridor. Includes 5 offices/conference rooms all with windows, reception area and large open work space. Three front offices are available for immediate occupancy at close, with northern portion (A-1) leased to 7/31/21 (tenant will consider earlier termination). This Heritage Square commercial condo unit is one of two units in the building. Restrooms are shared with the adjoining unit. Large additional basement storage. Plumbing for medical use can be readily added from the basement/crawlspace. Click on the Branded Tour Link for virtual tour.