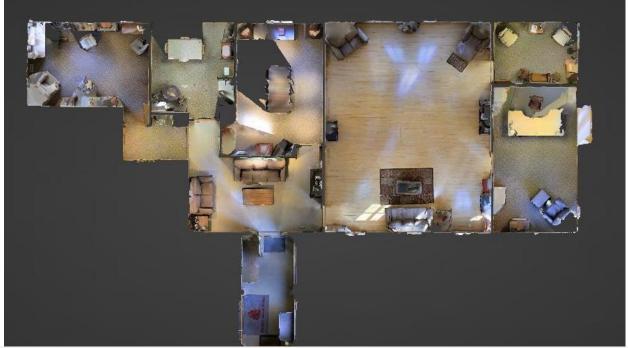

#### **PROPERTY OVERVIEW**

High quality professional office space centrally located off the S Garfield Ave commercial corridor. Includes 5 offices/conference rooms all with windows, reception area and large open work space. Three front offices are available for immediate occupancy at close, with northern portion (A-1) leased to 7/31/21 (tenant will consider earlier termination). This Heritage Square commercial condo unit is one of two units in the building. Restrooms are shared with the adjoining unit. Large additional basement storage. Plumbing for medical use can be readily added from the basement/crawlspace. Click on the Branded Tour Link for virtual tour.