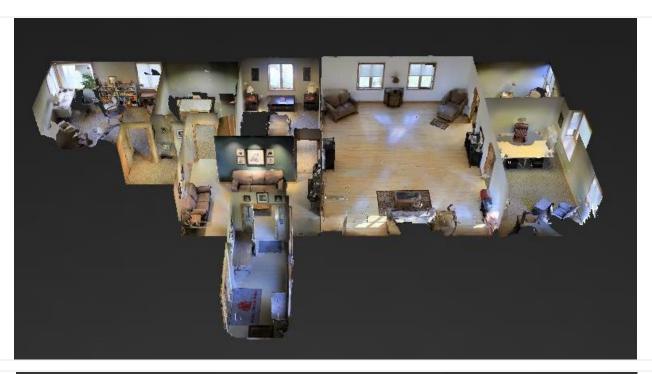

#### **PROPERTY OVERVIEW**

High quality professional office space centrally located off the S Garfield Ave commercial corridor. Includes 5 offices/conference rooms all with windows, reception area and large open work space. Three front offices are available for immediate occupancy at close, with northern portion (A-1) leased to 7/31/21 (tenant will consider earlier termination). This Heritage Square commercial condo unit is one of two units in the building. Restrooms are shared with the adjoining unit. Large additional basement storage. Plumbing for medical use can be readily added from the basement/crawlspace. Click on the Branded Tour Link for virtual tour.