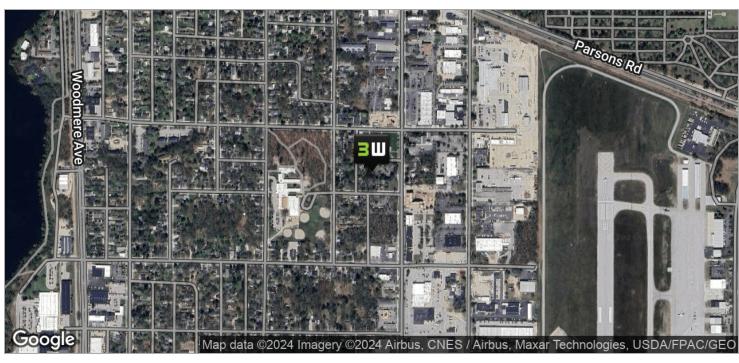

#### 934 S GARFIELD AVE, STE A

#### **PROPERTY OVERVIEW**

High quality professional office space centrally located off the S Garfield Ave commercial corridor. Includes 5 offices/conference rooms all with windows, reception area and large open work space. Three front offices are available for immediate occupancy at close, with northern portion (A-1) leased to 7/31/21 (tenant will consider earlier termination). This Heritage Square commercial condo unit is one of two units in the building. Restrooms are shared with the adjoining unit. Large additional basement storage. Plumbing for medical use can be readily added from the basement/crawlspace. Click on the Branded Tour Link for virtual tour.