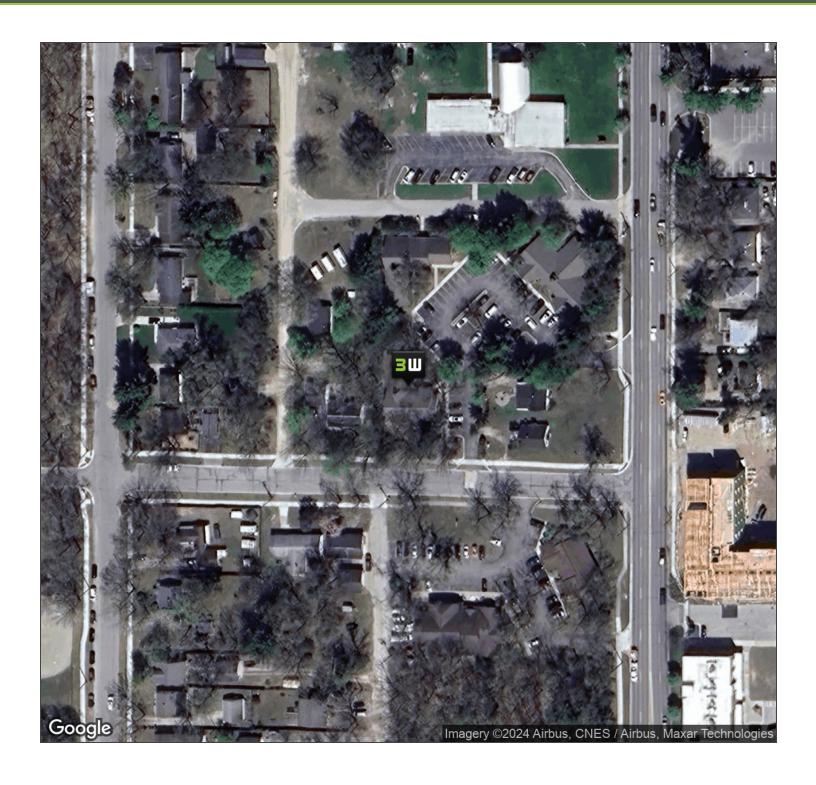

#### 934 S GARFIELD AVE, STE A

#### **PROPERTY OVERVIEW**

High quality professional office space centrally located off the S Garfield Ave commercial corridor. Includes 5 offices/conference rooms all with windows, reception area and large open work space. Three front offices are available for immediate occupancy at close, with northern portion (A-1) leased to 7/31/21 (tenant will consider earlier termination). This Heritage Square commercial condo unit is one of two units in the building. Restrooms are shared with the adjoining unit. Large additional basement storage. Plumbing for medical use can be readily added from the basement/crawlspace. Click on the Branded Tour Link for virtual tour.