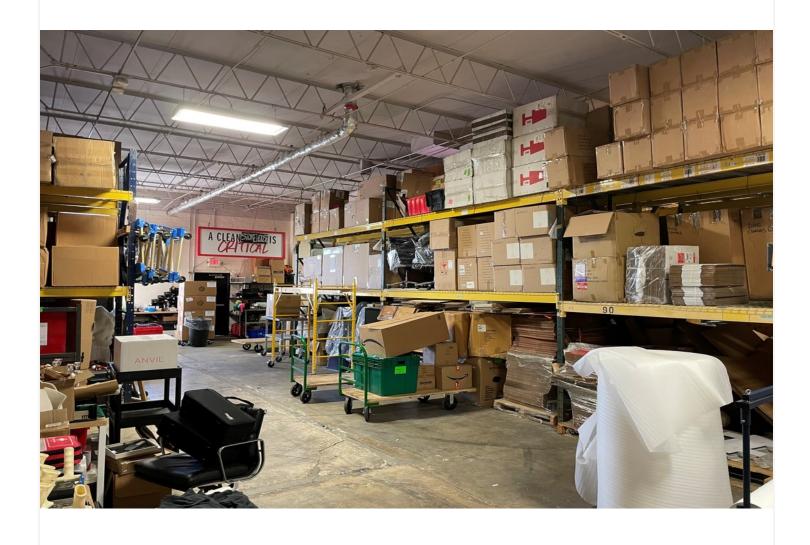

#### **PROPERTY HIGHLIGHTS**

- Modern Office layout
- · Restrooms with Showers
- Very Secure Card Entry
- 16' Clear Height
- 1 Dock Door to Loading Platform
- Zoned I2