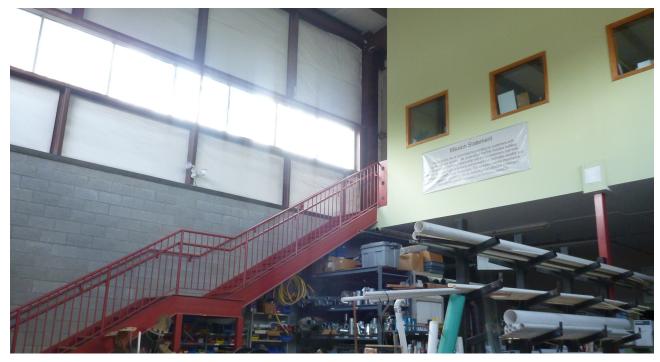

### **PROPERTY HIGHLIGHTS**

- 3,500SF Bldg (including loft office)
- 1,225 SF Loft Office
- (2) 12'x12' Front Drive-In Doors
- 32' Clear Ceiling Height
- Zoned MRC-2-C/BL

For More Information Contact:

STEVE RATCHFORD, SIOR, CCIM