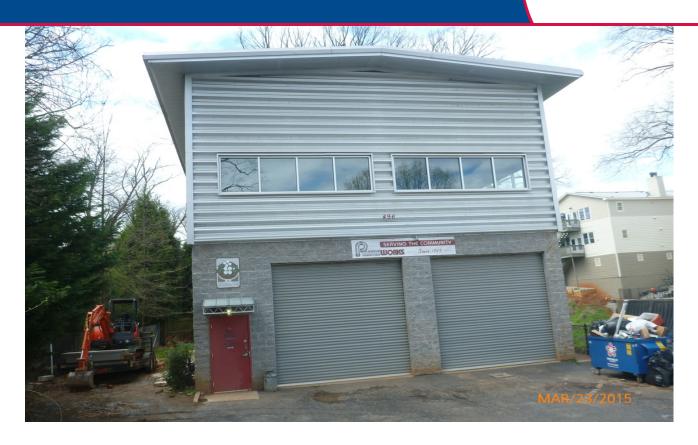

## FOR LEASE 496 Glen Iris Drive Atlanta, GA 30308

### **PROPERTY HIGHLIGHTS**

- 3,500SF Bldg (including loft office)
- 1,225 SF Loft Office
- (2) 12'x12' Front Drive-In Doors
- 32' Clear Ceiling Height
- Zoned MRC-2-C/BL

For More Information Contact:

STEVE RATCHFORD, SIOR, CCIM

# FOR LEASE 496 Glen Iris Drive Atlanta, GA 30308

For More Information Contact: STEVE RATCHFORD, SIOR, CCIM