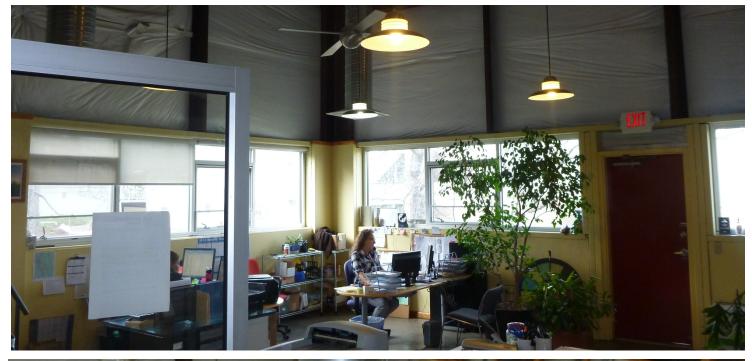

### **PROPERTY HIGHLIGHTS**

- 3,500SF Bldg (including loft office)
- 1,225 SF Loft Office
- (2) 12'x12' Front Drive-In Doors
- 32' Clear Ceiling Height
- Zoned MRC-2-C/BL

For More Information Contact:

STEVE RATCHFORD, SIOR, CCIM