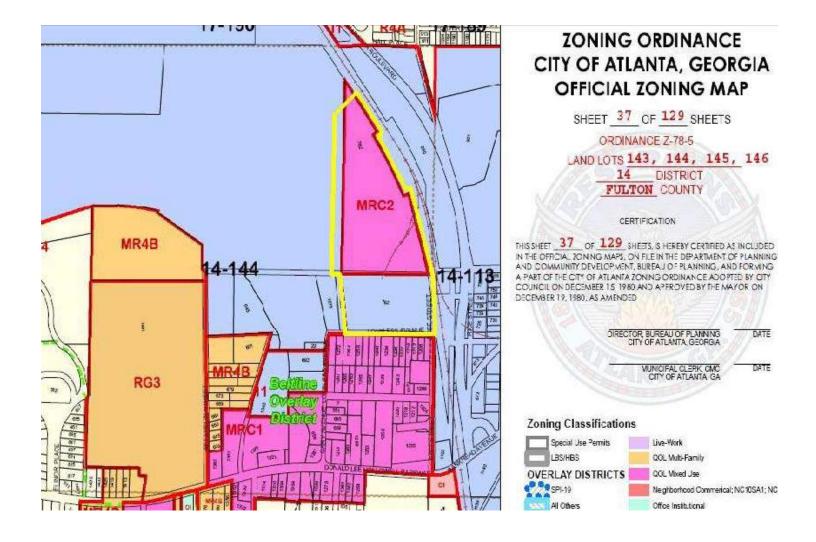

## Zoning

For More Information Contact: **STEVE RATCHFORD, SIOR, CCIM** Senior Vice President 404.942.2003

sratchford@kingindustrial.com

**KING** Realty, Inc.

**CORFAC**<sup>®</sup> International

1920 Monroe Dr., NE. Atlanta, GA 30324 · 404.942.2000 · www.kingindustrial.com Every effort has been made to provide accurate information, but no liability is assumed for errors and omissions

### **PROPERTY HIGHLIGHTS**

- 14+/- Acres are Zoned MRC2
- (mixed commercial/residential w/max FAR 3.196)
- 6+/- Acres Zoned I2 (heavy industrial)
- Previous Use R & D Campus
- Marta Rail Station on Southwest Corner
- CSX Rail on Eastern Property Line
- Beltline on East Side of Property