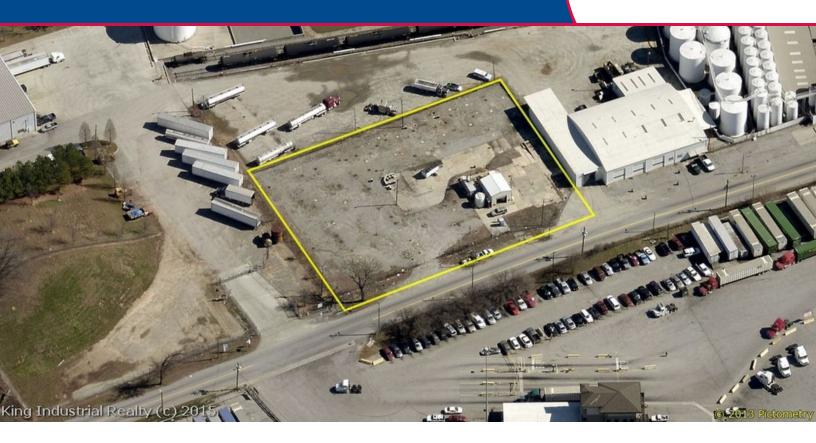

## FOR SALE .98+/- Acre Heavy Industrial Lot 1567 Marietta Road NW, Atlanta, GA 30318

12

## **PROPERTY HIGHLIGHTS**

- All Utilities
- Zoned Heavy Industrial •
- Gravel & Paved Parking •
- Fenced & Level Lot •
- Building to Remain on Lot ۲
- For Environmental Remediation
- No Sewer at Property •