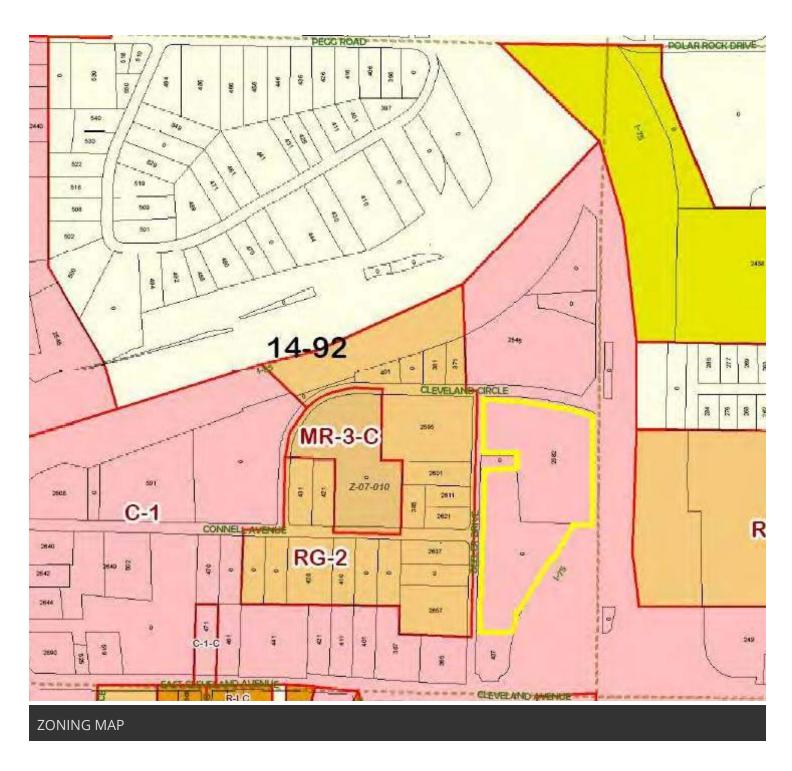

#### LISTING SUMMARY

**Lot Size:** 8.5 Acres **Zoning:** C1

#### **PROPERTY HIGHLIGHTS**

- 8.5+/- Acres in the City of Atlanta
- All Utilities at Site
- Open & Wooded Lot
- Excellent Visibility From I-75

For More Information Contact:

STEVE RATCHFORD, SIOR, CCIM

Senior Vice President 404.942.2003 sratchford@kingindustrial.com