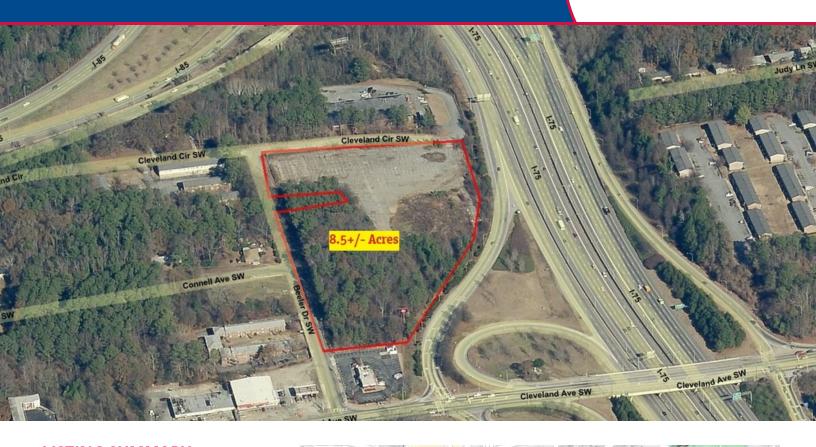

#### LISTING SUMMARY

**Lot Size:** 8.5 Acres **Zoning:** C1

#### **PROPERTY HIGHLIGHTS**

- 8.5+/- Acres in the City of Atlanta
- All Utilities at Site
- Open & Wooded Lot
- Excellent Visibility From I-75

For More Information Contact:

STEVE RATCHFORD, SIOR, CCIM

Senior Vice President 404.942.2003 sratchford@kingindustrial.com

AERIAL VIEW

For More Information Contact: STEVE RATCHFORD, SIOR, CCIM Senior Vice President 404.942.2003

404.942.2003 sratchford@kingindustrial.com

For More Information Contact:

STEVE RATCHFORD, SIOR, CCIM