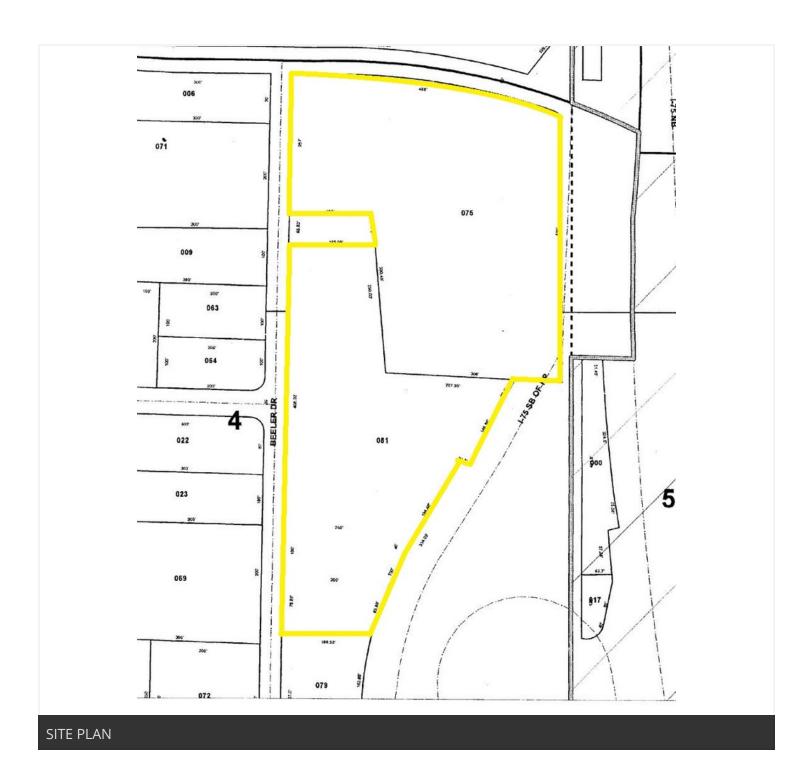

#### LISTING SUMMARY

**Lot Size:** 8.5 Acres **Zoning:** C1

#### **PROPERTY HIGHLIGHTS**

- 8.5+/- Acres in the City of Atlanta
- All Utilities at Site
- Open & Wooded Lot
- Excellent Visibility From I-75

For More Information Contact:

STEVE RATCHFORD, SIOR, CCIM

Senior Vice President 404.942.2003 sratchford@kingindustrial.com