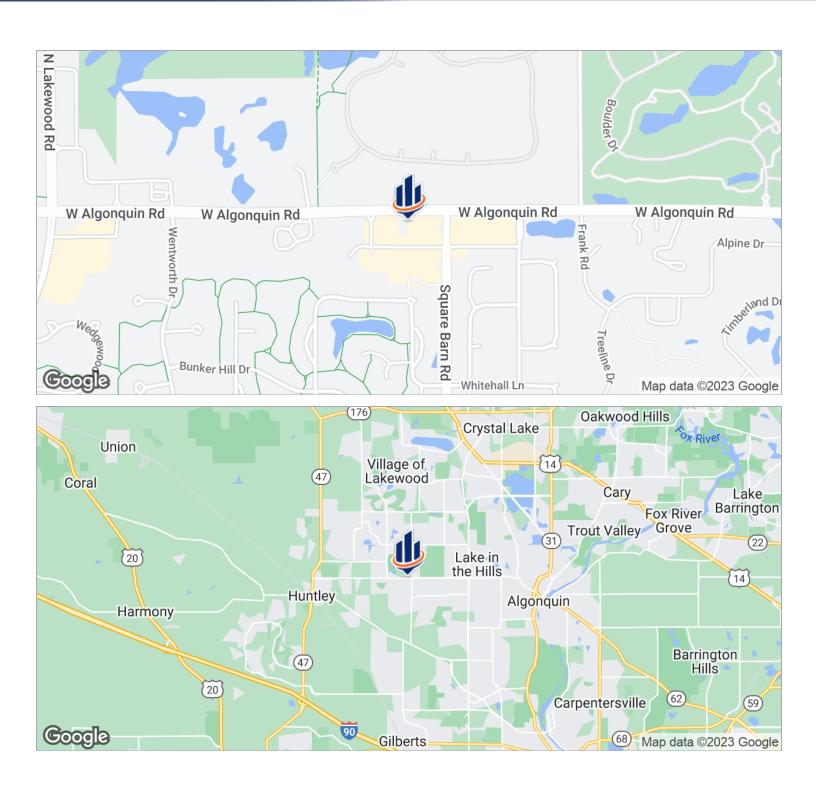

# Location Maps

### PROPERTY DESCRIPTION

Situated between Walgreens and Algonquin Bank & Trust, site offers 265' of frontage on Algonquin Rd. Excellent access via signaled intersection of Algonquin Rd & Square Barn Rd. All utilities are to the site, and off site detention is in place.

Excellent location for Restaurant, convenience retail, or other uses serving nearby residential populations.

Located just two miles west of Randall Rd at the corner of Algonquin Rd & Square Barn Rd. Strong residential population in the immediate area. Ten public schools and three golf courses within 2.5 miles.