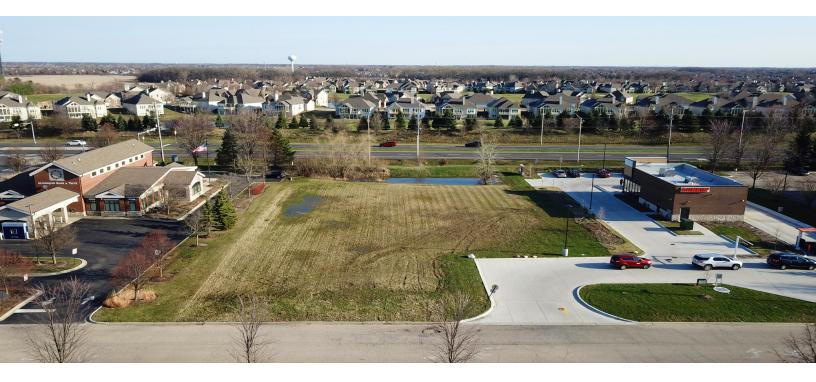

### PROPERTY DESCRIPTION

Situated between Walgreens and Algonquin Bank & Trust, site offers 265' of frontage on Algonquin Rd. Excellent access via signaled intersection of Algonquin Rd & Square Barn Rd. All utilities are to the site, and off site detention is in place.

Excellent location for Restaurant, convenience retail, or other uses serving nearby residential populations.

Located just two miles west of Randall Rd at the corner of Algonquin Rd & Square Barn Rd. Strong residential population in the immediate area. Ten public schools and three golf courses within 2.5 miles.

### **PROPERTY HIGHLIGHTS**

- Adjacent to Dunkin, Walgreens & Algonquin Bank & Trust
- 24,000 VPD on Algonquin Rd
- All Utilities to Site.
- Excellent Demographics.
- Drive Thru Opportunity