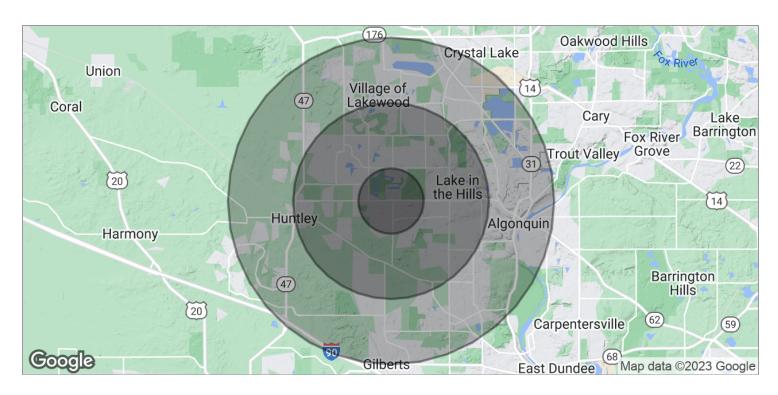

# Demographics Map

| POPULATION          | 1 MILE    | 3 MILES   | 5 MILES   |
|---------------------|-----------|-----------|-----------|
| TOTAL POPULATION    | 7,047     | 64,554    | 136,525   |
| MEDIAN AGE          | 35.7      | 35.0      | 35.4      |
| MEDIAN AGE (MALE)   | 34.1      | 33.6      | 34.3      |
| MEDIAN AGE (FEMALE) | 36.3      | 35.8      | 36.1      |
|                     |           |           |           |
| HOUSEHOLDS & INCOME | 1 MILE    | 3 MILES   | 5 MILES   |
| TOTAL HOUSEHOLDS    | 2,168     | 20,571    | 45,335    |
| # OF PERSONS PER HH | 3.3       | 3.1       | 3.0       |
| AVERAGE HH INCOME   | \$110,610 | \$103,294 | \$100,105 |
| AVERAGE HOUSE VALUE | \$382,909 | \$314,060 | \$301,736 |