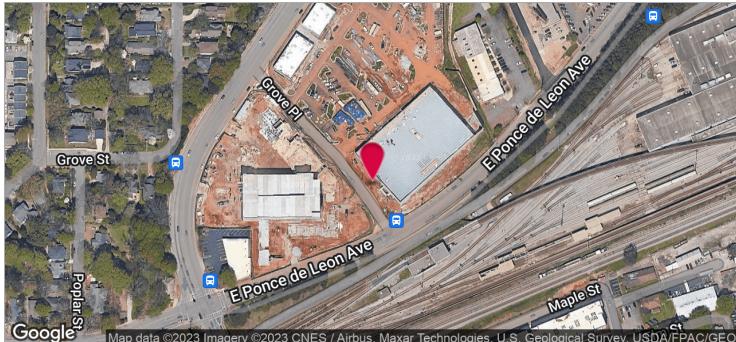

# 2 Buildings on 1.45 Acres in Decatur 2716 East Ponce De Leon Avenue, Decatur, GA 30030

### **PROPERTY HIGHLIGHTS**

- 2 Buildings totaling 13,412+/- on 1.45 Acres
- In-Town Re-Development Site
- High Traffic & Close to Marta
- Prime Location for Retail & Mixed Use
- Close to Kroger, Walgreens, Auto Repair, Retail Shops
- Easy to get to Downtown