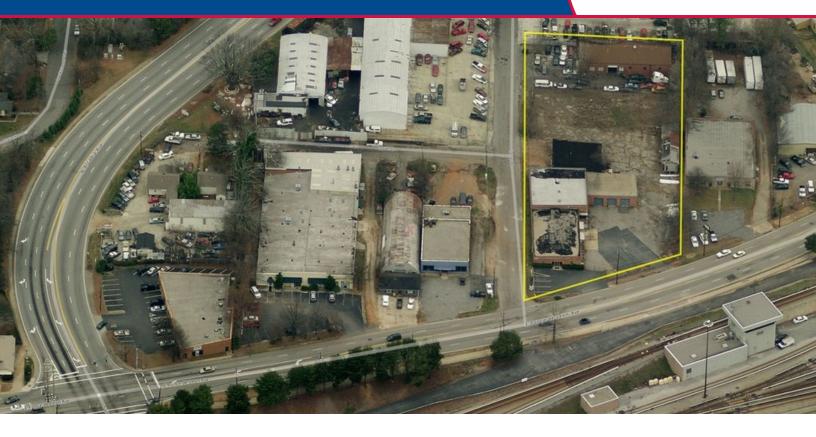

# 2 Buildings on 1.45 Acres in Decatur 2716 East Ponce De Leon Avenue, Decatur, GA 30030

### LISTING SUMMARY

**Building Size:** 9,412 SF **Zoning:** M

### **PROPERTY HIGHLIGHTS**

- 2 Buildings totaling 13,412+/- on 1.45 Acres
- In-Town Re-Development Site
- High Traffic & Close to Marta
- Prime Location for Retail & Mixed Use
- Close to Kroger, Walgreens, Auto Repair, Retail Shops
- Easy to get to Downtown