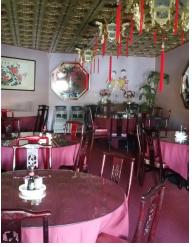

### **PROPERTY HIGHLIGHTS**

- Commercial Mixed Use / Retail / Restaurant/
- Owner/User Opportunity
- Lease expires June 31,2022
- Building is for sale
- Sale Price \$ 625,000.00
- Building 5,580 SF Lot: 28,750 SF
- 35 Parking stalls
- Main Dining hall w/ Banquet Room and Lounge,
- Bar/Lounge Seating for 35
- Private Banquet Room 50+/- Seating Capacity
- Main Dining Area Seats 88+/- Seats
- Present Lessee will consider selling equipment

# Additional Photos