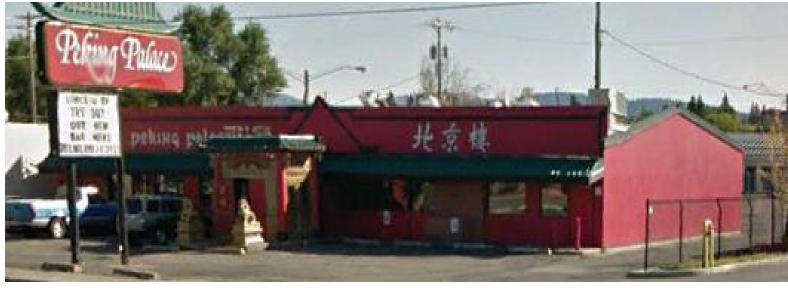

## Executive Summary

## **PROPERTY SUMMARY**

| SALE PRICE:    | \$625,000          |
|----------------|--------------------|
| LOT SIZE:      | 0.0 Acres          |
| BUILDING SIZE: | 5,588 SF           |
| YEAR BUILT:    | 1966               |
| RENOVATED:     | 1985               |
| ZONING:        | Corridor Mixed Use |
| MARKET:        | Spokane Valley     |
| CROSS STREETS: | Bowdish            |

#### **PROPERTY OVERVIEW**

5,588 SF Building

Land - .66 acres or 28,749 SF

Access/Visibility/Parking

Located in the middle of the business district for the City of the Spokane Valley

Two Way Traffic with Center Turn Lane