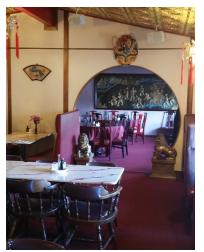

### **PROPERTY HIGHLIGHTS**

- Commercial Mixed Use / Retail / Restaurant/
- Owner/User Opportunity
- Lease expires June 31,2022
- Building is for sale
- Sale Price \$ 625,000.00
- Building 5,580 SF Lot: 28,750 SF
- 35 Parking stalls
- Main Dining hall w/ Banquet Room and Lounge,
- Bar/Lounge Seating for 35
- Private Banquet Room 50+/- Seating Capacity
- Main Dining Area Seats 88+/- Seats
- Present Lessee will consider selling equipment

# Additional Photos