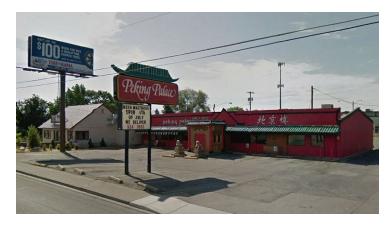

## **PROPERTY SUMMARY**

| SALE PRICE:    | \$625,000          |
|----------------|--------------------|
| LOT SIZE:      | 0.0 Acres          |
| BUILDING SIZE: | 5,588 SF           |
| YEAR BUILT:    | 1966               |
| RENOVATED:     | 1985               |
| ZONING:        | Corridor Mixed Use |
| MARKET:        | Spokane Valley     |
| CROSS STREETS: | Bowdish            |

#### **PROPERTY OVERVIEW**

5,588 SF Building

Land - .66 acres or 28,749 SF

Access/Visibility/Parking

Located in the middle of the business district for the City of the Spokane Valley

Two Way Traffic with Center Turn Lane

### **PROPERTY HIGHLIGHTS**

- Commercial Mixed Use / Retail / Restaurant/
- Owner/User Opportunity
- Lease expires June 31,2022
- Building is for sale
- Sale Price \$ 625,000.00
- Building 5,580 SF Lot: 28,750 SF
- 35 Parking stalls
- Main Dining hall w/ Banquet Room and Lounge,
- Bar/Lounge Seating for 35
- Private Banquet Room 50+/- Seating Capacity
- Main Dining Area Seats 88+/- Seats
- Present Lessee will consider selling equipment