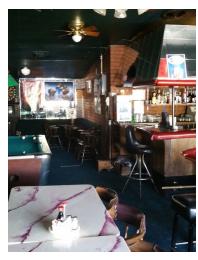

### **PROPERTY HIGHLIGHTS**

- Commercial Mixed Use / Retail / Restaurant/
- Owner/User Opportunity
- Lease expires June 31,2022
- Building is for sale
- Sale Price \$ 625,000.00
- Building 5,580 SF Lot: 28,750 SF
- 35 Parking stalls
- Main Dining hall w/ Banquet Room and Lounge,
- Bar/Lounge Seating for 35
- Private Banquet Room 50+/- Seating Capacity
- Main Dining Area Seats 88+/- Seats
- Present Lessee will consider selling equipment