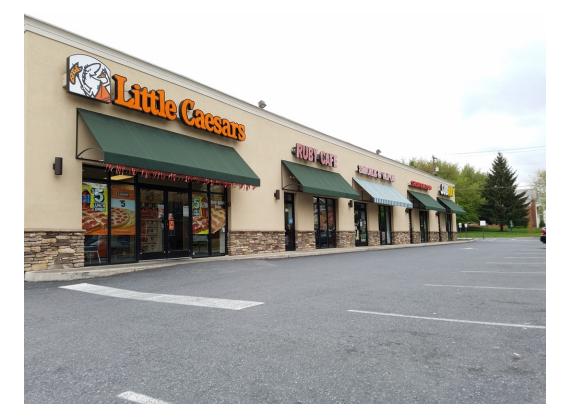

# BETHLEHEM RESTAURANT SPACE

1525 Easton Avenue, Bethlehem, PA 18018

| AVAILABLE SF:  |                       | <b>PROPERTY OVERVIEW</b><br>Former restaurant space available for immediate lease.<br>Space is +/-1,800 SF and features walk-in cooler, walk-in                            |  |  |
|----------------|-----------------------|----------------------------------------------------------------------------------------------------------------------------------------------------------------------------|--|--|
| LEASE RATE:    | N/A                   | freezer, three compartment sink, and two ADA restrooms.<br>Located in a heavily traveled and highly visible center which is<br>conveniently located in a residential area. |  |  |
| LOT SIZE:      | 0.48 Acres            | Lot has 32 dedicated parking spaces.<br>Join Little Caesars, Polished Lounge and Nail Salon, Ruby Cafe,                                                                    |  |  |
| BUILDING SIZE: | 9,840 SF              | and Salon & Beyond.<br>Strip Center is located within walking distance of Liberty High<br>School, Moravian College, North East Middle School, and                          |  |  |
| ZONING:        | Cg-General Commercial | William Penn Elementary School.<br>Great access to highways Route 22, Route 378 and<br>Schoenersville Road.                                                                |  |  |
|                |                       |                                                                                                                                                                            |  |  |