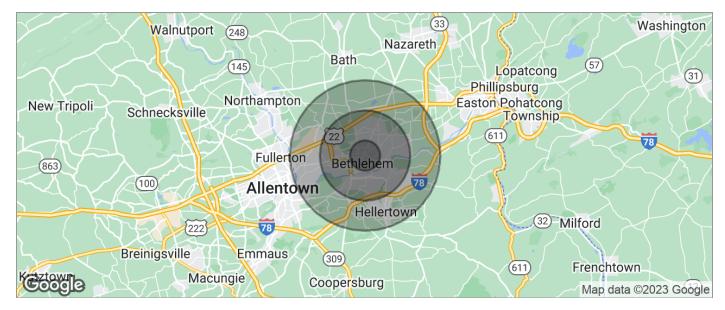

## BETHLEHEM RESTAURANT SPACE

1525 Easton Avenue, Bethlehem, PA 18018

| POPULATION          | 1 MILE    | 3 MILES   | 5 MILES   |
|---------------------|-----------|-----------|-----------|
| TOTAL POPULATION    | 18,764    | 104,538   | 179,428   |
| MEDIAN AGE          | 38.0      | 37.1      | 39.2      |
| MEDIAN AGE (MALE)   | 37.0      | 36.1      | 38.0      |
| MEDIAN AGE (FEMALE) | 38.7      | 38.3      | 40.6      |
| HOUSEHOLDS & INCOME | 1 MILE    | 3 MILES   | 5 MILES   |
| TOTAL HOUSEHOLDS    | 7,889     | 40,770    | 70,274    |
| # OF PERSONS PER HH | 2.4       | 2.6       | 2.6       |
| AVERAGE HH INCOME   | \$58,018  | \$60,511  | \$67,886  |
| AVERAGE HOUSE VALUE | \$192,281 | \$223,623 | \$249,431 |