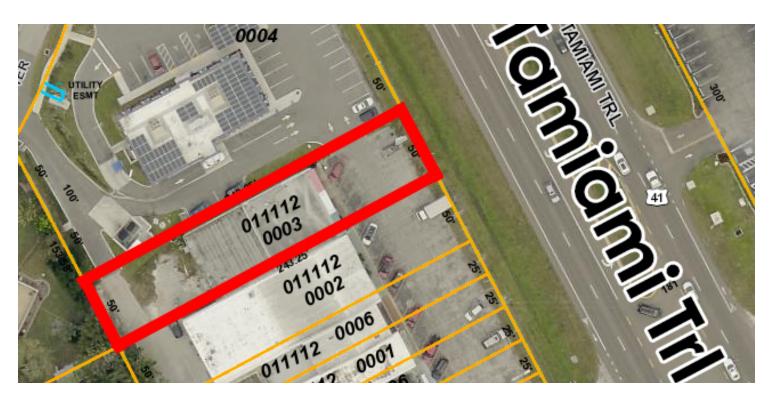

### **PROPERTY OVERVIEW**

Located directly on S. Tamiami Trail in one of the most vibrant and bustling areas of Sarasota, this exceptional opportunity is not to be missed. Positioned next to a busy Culver's restaurant, this property is comprised of 2,929 SF of shell space and close to 1,800 SF of fully-built-out office space, presenting flexible options for your business needs. Also featured are three nicely-finished ADA compliant restrooms, adding extra convenience. This sought-after location is known for its variety of retail and restaurant options, and attracts a high volume of customers throughout the year.

#### **LOCATION OVERVIEW**

Located on S. Tamiami Trail, just south of Cass Street and north of Cass Way

Michael Saunders & Company,

Ucerned Real State Broker

WORLDWIFE

941.957.3730 | MSCcommercial.com

1605 Main Street Suite 500 | Sarasota, FL