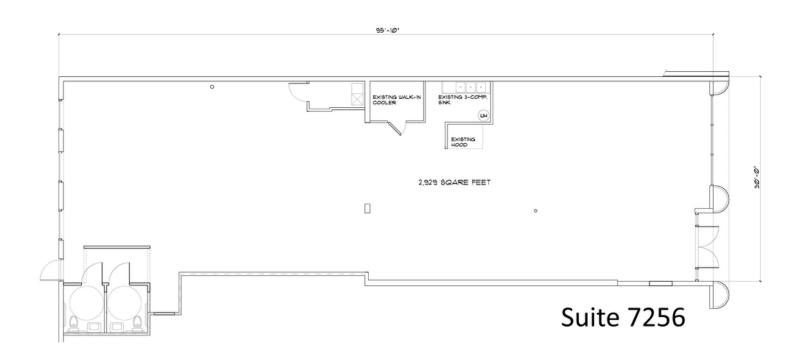

### **PROPERTY OVERVIEW**

Located directly on S. Tamiami Trail in one of the most vibrant and bustling areas of Sarasota, this exceptional opportunity is not to be missed. Positioned next to a busy Culver's restaurant, this property is comprised of 2,929 SF of shell space and close to 1,800 SF of fully-built-out office space, presenting flexible options for your business needs. Also featured are three nicely-finished ADA compliant restrooms, adding extra convenience. This sought-after location is known for its variety of retail and restaurant options, and attracts a high volume of customers throughout the year.