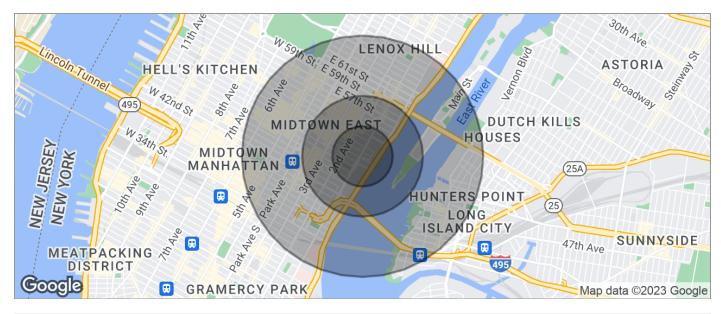

# **BEEKMAN TOWER**

880 First Avenue Aka 3 Mitchell Place, New York, NY 10017

| POPULATION                                       | 0.25 MILES                                   | 0.5 MILES                                           | 1 MILE                                           |
|--------------------------------------------------|----------------------------------------------|-----------------------------------------------------|--------------------------------------------------|
| TOTAL POPULATION                                 | 12,414                                       | 46,543                                              | 136,371                                          |
| MEDIAN AGE                                       | 40.0                                         | 41.5                                                | 40.7                                             |
| MEDIAN AGE (MALE)                                | 40.2                                         | 41.2                                                | 40.5                                             |
| MEDIAN AGE (FEMALE)                              | 39.2                                         | 41.7                                                | 40.9                                             |
| HOUSEHOLDS & INCOME                              | 0.25 MILES                                   | 0.5 MILES                                           | 1 MILE                                           |
| TOTAL HOUSEHOLDS                                 | 7,239                                        | 27,690                                              | 79,277                                           |
| # OF PERSONS PER HH                              | 1.7                                          | 1.7                                                 | 1.7                                              |
| AVERAGE HH INCOME                                | \$179,866                                    | \$178,999                                           | \$170,940                                        |
| AVERAGE HOUSE VALUE                              | \$914,111                                    | \$824,166                                           | \$835,250                                        |
| AVEIDAGE HOUSE VALUE                             | φσ: :,; : : :                                | Ψ02 1,100                                           | 4000,200                                         |
| RACE                                             | 0.25 MILES                                   | 0.5 MILES                                           | 1 MILE                                           |
|                                                  |                                              |                                                     |                                                  |
| RACE                                             | 0.25 MILES                                   | 0.5 MILES                                           | 1 MILE                                           |
| RACE<br>% WHITE                                  | 0.25 MILES<br>82.5%                          | 0.5 MILES<br>82.6%                                  | 1 MILE<br>82.0%                                  |
| RACE % WHITE % BLACK                             | 0.25 MILES<br>82.5%<br>1.8%                  | 0.5 MILES<br>82.6%<br>2.0%                          | 1 MILE<br>82.0%<br>2.6%                          |
| RACE % WHITE % BLACK % ASIAN                     | 0.25 MILES<br>82.5%<br>1.8%<br>13.3%         | 0.5 MILES<br>82.6%<br>2.0%<br>12.8%                 | 1 MILE<br>82.0%<br>2.6%<br>12.1%                 |
| RACE % WHITE % BLACK % ASIAN % HAWAIIAN          | 0.25 MILES<br>82.5%<br>1.8%<br>13.3%<br>0.0% | 0.5 MILES<br>82.6%<br>2.0%<br>12.8%<br>0.0%         | 1 MILE<br>82.0%<br>2.6%<br>12.1%<br>0.0%         |
| RACE % WHITE % BLACK % ASIAN % HAWAIIAN % INDIAN | 0.25 MILES<br>82.5%<br>1.8%<br>13.3%<br>0.0% | 0.5 MILES<br>82.6%<br>2.0%<br>12.8%<br>0.0%<br>0.0% | 1 MILE<br>82.0%<br>2.6%<br>12.1%<br>0.0%<br>0.1% |

<sup>\*</sup> Demographic data derived from 2020 ACS - US Census