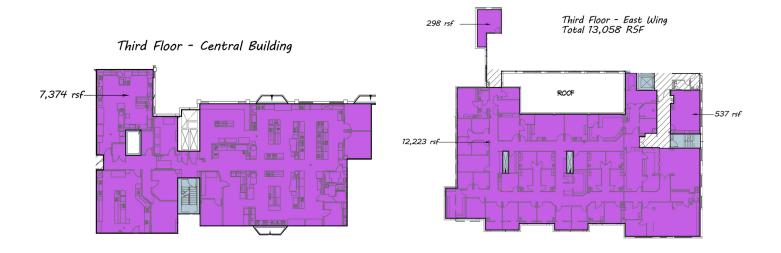

te pharmacy, gift shop, fiber-optic, and 200-seat auditorium with multi-media capabilities. There are over 2,000 parking spaces available. Free-standing 5,255 SF building available on the west side of property with Gibson frontage.

#### **PROPERTY HIGHLIGHTS**

- Well-priced medical/office space
- Former Urgent-care suite available
- Multiple sized suites available Call Listing Agents
- On-site Cafe and Mail Room
- Full cafeteria & kitchen available
- 3 back-up generators
- Former radiology suite available
- Located next to Regional VA hospital
- Adjacent to Public Transportation

## Location Maps



# Additional Photos





# Additional Photos





# Additional Photos





### Floor Plans











### Floor Plans





Third Floor - West Wing (former hospital rooms)



### Floor Plans



Third Floor - Central Building