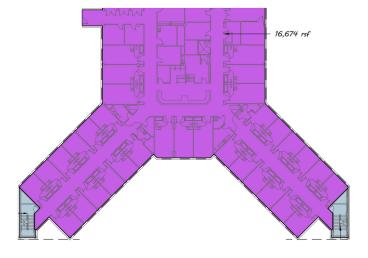

ities include on-site pharmacy, gift shop, fiber-optic, and 200-seat auditorium with multi-media capabilities. There are over 2,000 parking spaces available. Free-standing 5,255 SF building available on the west side of property with Gibson frontage.

#### **PROPERTY HIGHLIGHTS**

- Well-priced medical/office space
- Former Urgent-care suite available
- Multiple sized suites available Call Listing Agents
- On-site Cafe and Mail Room
- Full cafeteria & kitchen available
- 3 back-up generators
- Former radiology suite available
- Located next to Regional VA hospital
- Adjacent to Public Transportation

## Location Maps



# Additional Photos





# Additional Photos





# Additional Photos





### Floor Plans











### Floor Plans





Third Floor - West Wing (former hospital rooms)



### Floor Plans



Third Floor - Central Building