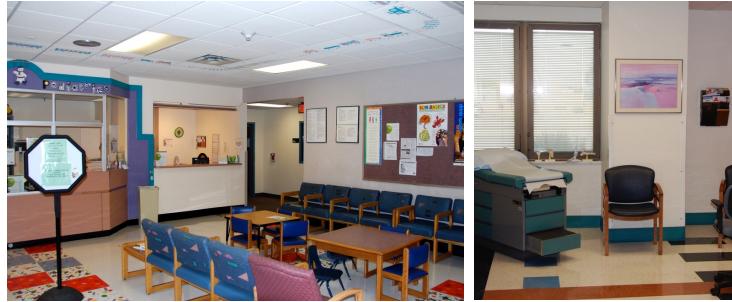

n Medical Center offers surgical, radiology, clinical, office and former patient rooms for lease at aggressive pricing. Amenities include on-site pharmacy, gift shop, fiber-optic, and 200-seat auditorium with multi-media capabilities. There are over 2,000 parking spaces available. Free-standing 5,255 SF building available on the west side of property with Gibson frontage.

#### **PROPERTY HIGHLIGHTS**

- Well-priced medical/office space
- Former Urgent-care suite available
- Multiple sized suites available Call Listing Agents
- On-site Cafe and Mail Room
- Full cafeteria & kitchen available
- 3 back-up generators
- Former radiology suite available
- Located next to Regional VA hospital
- Adjacent to Public Transportation

## Location Maps



# Additional Photos





# Additional Photos





# Additional Photos





### Floor Plans











### Floor Plans





Third Floor - West Wing (former hospital rooms)



### Floor Plans



Third Floor - Central Building