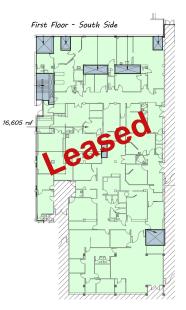

l, office and former patient rooms for lease at aggressive pricing. Amenities include on-site pharmacy, gift shop, fiber-optic, and 200-seat auditorium with multi-media capabilities. There are over 2,000 parking spaces available. Free-standing 5,255 SF building available on the west side of property with Gibson frontage.

#### **PROPERTY HIGHLIGHTS**

- Well-priced medical/office space
- Former Urgent-care suite available
- Multiple sized suites available Call Listing Agents
- On-site Cafe and Mail Room
- Full cafeteria & kitchen available
- 3 back-up generators
- Former radiology suite available
- Located next to Regional VA hospital
- Adjacent to Public Transportation

## Location Maps



# Additional Photos





# Additional Photos





# Additional Photos





### Floor Plans











### Floor Plans





Third Floor - West Wing (former hospital rooms)



### Floor Plans



Third Floor - Central Building