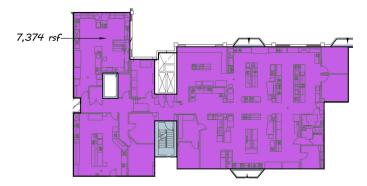

c, and 200-seat auditorium with multi-media capabilities. There are over 2,000 parking spaces available. Free-standing 5,255 SF building available on the west side of property with Gibson frontage.

#### **PROPERTY HIGHLIGHTS**

- Well-priced medical/office space
- Former Urgent-care suite available
- Multiple sized suites available Call Listing Agents
- On-site Cafe and Mail Room
- Full cafeteria & kitchen available
- 3 back-up generators
- Former radiology suite available
- Located next to Regional VA hospital
- Adjacent to Public Transportation

## Location Maps



# Additional Photos





# Additional Photos





# Additional Photos





### Floor Plans











### Floor Plans





Third Floor - West Wing (former hospital rooms)



### Floor Plans



Third Floor - Central Building