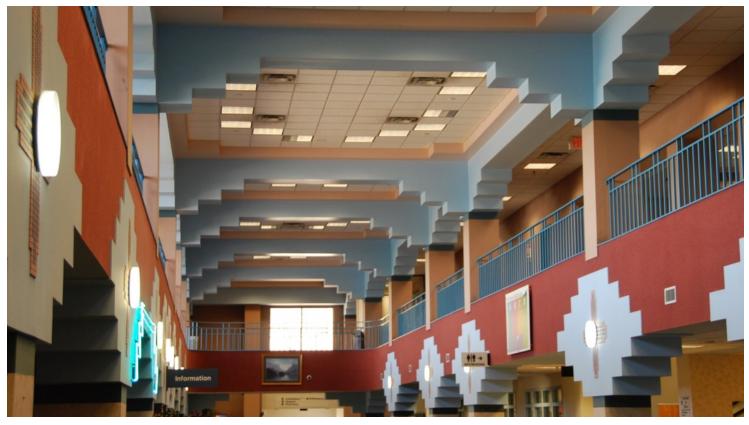

#### **PROPERTY DESCRIPTION**

Gibson Medical Center offers surgical, radiology, clinical, office and former patient rooms for lease at aggressive pricing. Amenities include on-site pharmacy, gift shop, fiber-optic, and 200-seat auditorium with multi-media capabilities. There are over 2,000 parking spaces available. Free-standing 5,255 SF building available on the west side of property with Gibson frontage.

#### **PROPERTY HIGHLIGHTS**

- Well-priced medical/office space
- Former Urgent-care suite available
- Multiple sized suites available Call Listing Agents
- On-site Cafe and Mail Room
- Full cafeteria & kitchen available
- 3 back-up generators
- Former radiology suite available
- Located next to Regional VA hospital
- Adjacent to Public Transportation