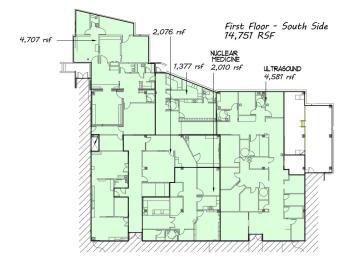

### Floor Plans

#### **PROPERTY DESCRIPTION**

Gibson Medical Center offers surgical, radiology, clinical, office and former patient rooms for lease at aggressive pricing. Amenities include on-site pharmacy, gift shop, fiber-optic, and 200-seat auditorium with multi-media capabilities. There are over 2,000 parking spaces available. Free-standing 5,255 SF building available on the west side of property with Gibson frontage.