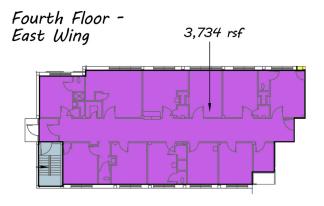

and 200-seat auditorium with multi-media capabilities. There are over 2,000 parking spaces available. Free-standing 5,255 SF building available on the west side of property with Gibson frontage.

#### **PROPERTY HIGHLIGHTS**

- Well-priced medical/office space
- Former Urgent-care suite available
- Multiple sized suites available Call Listing Agents
- On-site Cafe and Mail Room
- Full cafeteria & kitchen available
- 3 back-up generators
- Former radiology suite available
- Located next to Regional VA hospital
- Adjacent to Public Transportation

## Location Maps



# Additional Photos





# Additional Photos





# Additional Photos





### Floor Plans











### Floor Plans





Third Floor - West Wing (former hospital rooms)



### Floor Plans



Third Floor - Central Building