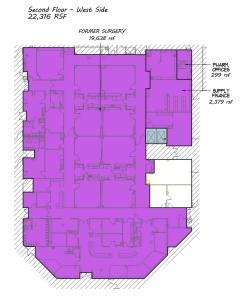

patient rooms for lease at aggressive pricing. Amenities include on-site pharmacy, gift shop, fiber-optic, and 200-seat auditorium with multi-media capabilities. There are over 2,000 parking spaces available. Free-standing 5,255 SF building available on the west side of property with Gibson frontage.

#### **PROPERTY HIGHLIGHTS**

- Well-priced medical/office space
- Former Urgent-care suite available
- Multiple sized suites available Call Listing Agents
- On-site Cafe and Mail Room
- Full cafeteria & kitchen available
- 3 back-up generators
- Former radiology suite available
- Located next to Regional VA hospital
- Adjacent to Public Transportation

## Location Maps



# Additional Photos





# Additional Photos





# Additional Photos





### Floor Plans











### Floor Plans





Third Floor - West Wing (former hospital rooms)



### Floor Plans



Third Floor - Central Building