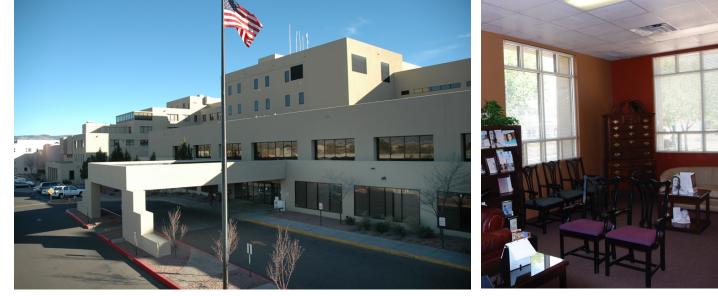

ERTY DESCRIPTION**

Gibson Medical Center offers surgical, radiology, clinical, office and former patient rooms for lease at aggressive pricing. Amenities include on-site pharmacy, gift shop, fiber-optic, and 200-seat auditorium with multi-media capabilities. There are over 2,000 parking spaces available. Free-standing 5,255 SF building available on the west side of property with Gibson frontage.

#### **PROPERTY HIGHLIGHTS**

- Well-priced medical/office space
- Former Urgent-care suite available
- Multiple sized suites available Call Listing Agents
- On-site Cafe and Mail Room
- Full cafeteria & kitchen available
- 3 back-up generators
- Former radiology suite available
- Located next to Regional VA hospital
- Adjacent to Public Transportation

## Location Maps



# Additional Photos





# Additional Photos





# Additional Photos





### Floor Plans











### Floor Plans





Third Floor - West Wing (former hospital rooms)



### Floor Plans



Third Floor - Central Building