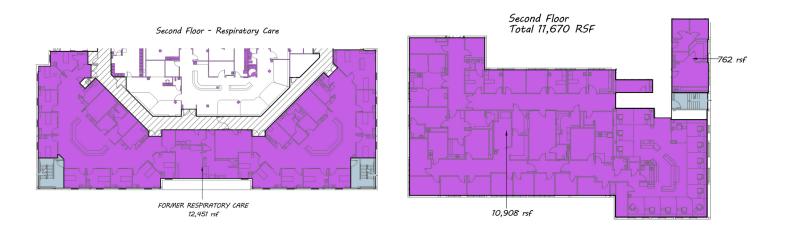

r patient rooms for lease at aggressive pricing. Amenities include on-site pharmacy, gift shop, fiber-optic, and 200-seat auditorium with multi-media capabilities. There are over 2,000 parking spaces available. Free-standing 5,255 SF building available on the west side of property with Gibson frontage.

#### **PROPERTY HIGHLIGHTS**

- Well-priced medical/office space
- Former Urgent-care suite available
- Multiple sized suites available Call Listing Agents
- On-site Cafe and Mail Room
- Full cafeteria & kitchen available
- 3 back-up generators
- Former radiology suite available
- Located next to Regional VA hospital
- Adjacent to Public Transportation

## Location Maps



# Additional Photos





# Additional Photos





# Additional Photos





### Floor Plans











### Floor Plans





Third Floor - West Wing (former hospital rooms)



### Floor Plans



Third Floor - Central Building