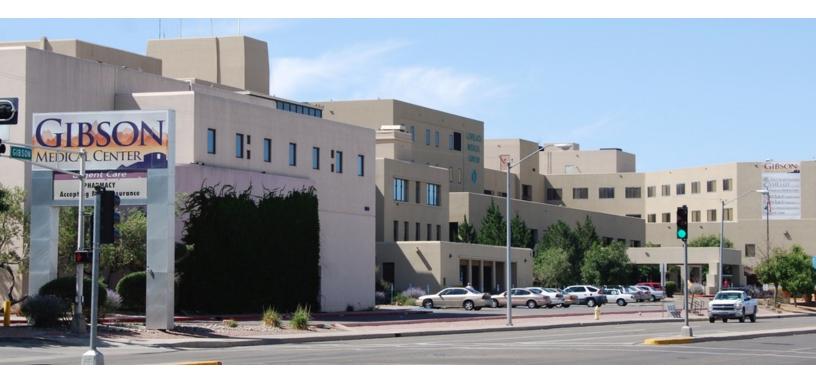

#### **PROPERTY DESCRIPTION**

Gibson Medical Center offers surgical, radiology, clinical, office and former patient rooms for lease at aggressive pricing. Amenities include on-site pharmacy, gift shop, fiber-optic, and 200-seat auditorium with multi-media capabilities. There are over 2,000 parking spaces available. Free-standing 5,255 SF building available on the west side of property with Gibson frontage.

#### **PROPERTY HIGHLIGHTS**

- Well-priced medical/office space
- Former Urgent-care suite available
- Multiple sized suites available Call Listing Agents
- On-site Cafe and Mail Room
- Full cafeteria & kitchen available
- 3 back-up generators
- Former radiology suite available
- Located next to Regional VA hospital
- Adjacent to Public Transportation