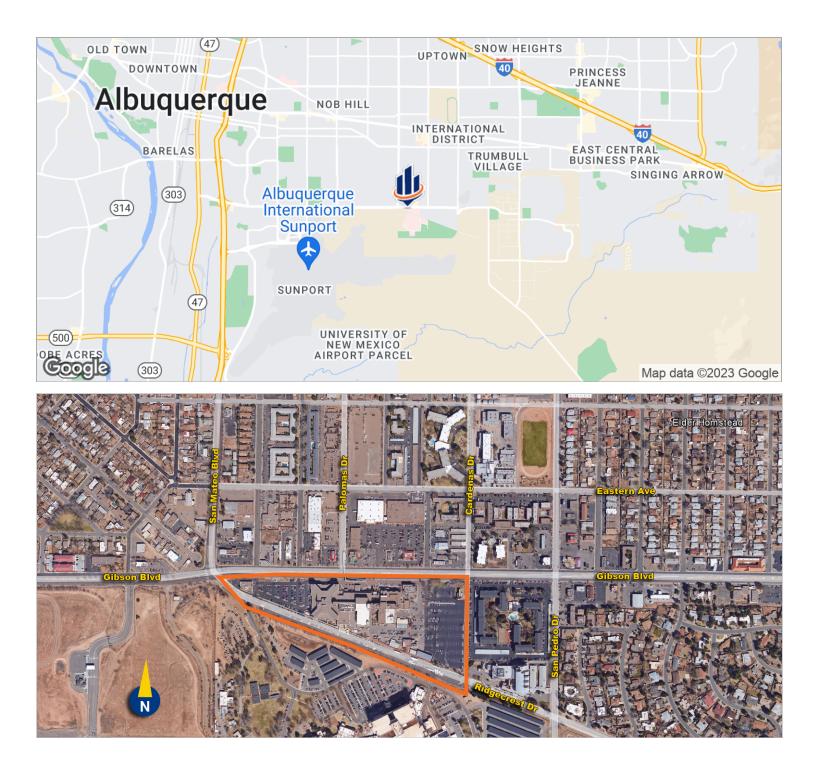

|

#### **PROPERTY DESCRIPTION**

Gibson Medical Center offers surgical, radiology, clinical, office and former patient rooms for lease at aggressive pricing. Amenities include on-site pharmacy, gift shop, fiber-optic, and 200-seat auditorium with multi-media capabilities. There are over 2,000 parking spaces available. Free-standing 5,255 SF building available on the west side of property with Gibson frontage.

#### **PROPERTY HIGHLIGHTS**

- Well-priced medical/office space
- Former Urgent-care suite available
- Multiple sized suites available Call Listing Agents
- On-site Cafe and Mail Room
- Full cafeteria & kitchen available
- 3 back-up generators
- Former radiology suite available
- Located next to Regional VA hospital
- Adjacent to Public Transportation

## Location Maps



# Additional Photos





# Additional Photos





# Additional Photos





### Floor Plans











### Floor Plans





Third Floor - West Wing (former hospital rooms)



### Floor Plans



Third Floor - Central Building