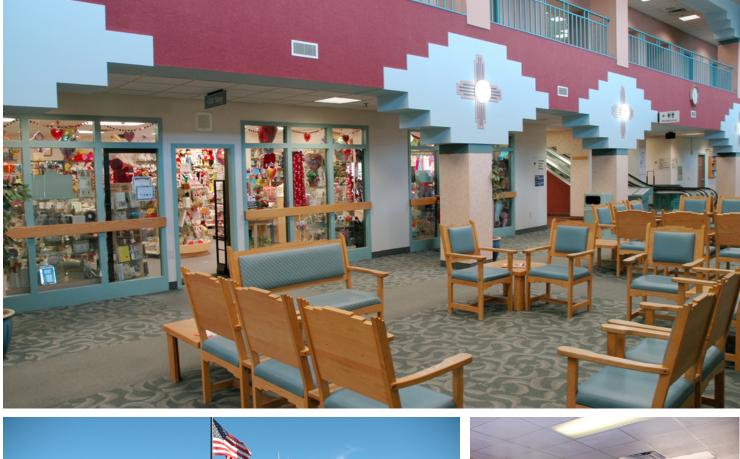

OPERTY DESCRIPTION**

Gibson Medical Center offers surgical, radiology, clinical, office and former patient rooms for lease at aggressive pricing. Amenities include on-site pharmacy, gift shop, fiber-optic, and 200-seat auditorium with multi-media capabilities. There are over 2,000 parking spaces available. Free-standing 5,255 SF building available on the west side of property with Gibson frontage.

#### **PROPERTY HIGHLIGHTS**

- Well-priced medical/office space
- Former Urgent-care suite available
- Multiple sized suites available Call Listing Agents
- On-site Cafe and Mail Room
- Full cafeteria & kitchen available
- 3 back-up generators
- Former radiology suite available
- Located next to Regional VA hospital
- Adjacent to Public Transportation

## Location Maps



# Additional Photos





# Additional Photos





# Additional Photos





### Floor Plans











### Floor Plans





Third Floor - West Wing (former hospital rooms)



### Floor Plans



Third Floor - Central Building