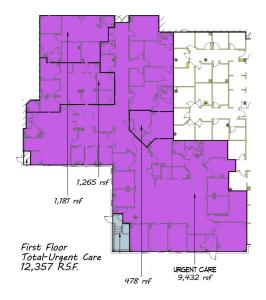

### Floor Plans

#### **PROPERTY HIGHLIGHTS**

- Well-priced medical/office space
- Former Urgent-care suite available
- Multiple sized suites available Call Listing Agents
- On-site Cafe and Mail Room
- Full cafeteria & kitchen available
- 3 back-up generators
- Former radiology suite available
- Located next to Regional VA hospital
- Adjacent to Public Transportation