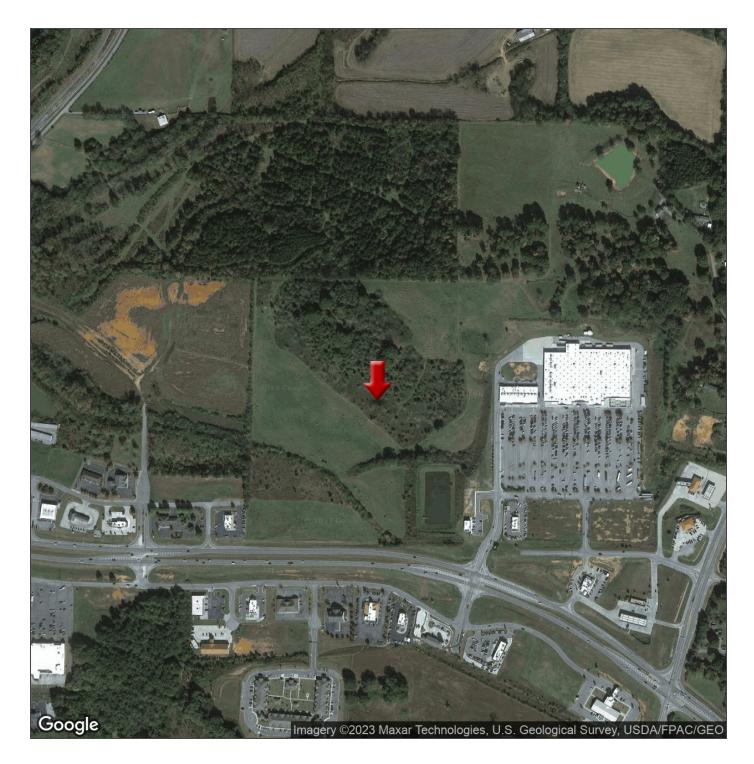

## 57 AC ON NATHAN DEAN PARKWAY

0 Nathan Dean Parkway, Rockmart, GA 30153

| SALE PRICE:     | \$2,529,000.00                   |
|-----------------|----------------------------------|
| PRICE PER ACRE: | \$45,000.00                      |
| LOT SIZE:       | 56.2 Acres                       |
| APN #:          | 060A011                          |
| ZONING:         | AG                               |
| MARKET:         | NW Georgia                       |
| SUB MARKET:     | Rockmart                         |
| CROSS STREETS:  | Peacock Ln, Noland Rd, Felton Dr |
| TRAFFIC COUNT:  | 19,000                           |
|                 |                                  |

#### **PROPERTY OVERVIEW**

This +-57 AC property is perfect for retail, office, medical, multi family or industrial uses. All are possible uses in Rockmart. The owners will consider sub dividing.

#### **PROPERTY FEATURES**

- +-56 AC with 1,386 frontage on Nathan Dean Parkway (US 278) with curb cut available
- Situated next to a Walmart Super Center
- Four road frontage for easy access
- Sewer, water and storm retention in place
- Owners will consider subdividing as little as one acre
- Convenient to Marietta, Rome, Cedartown, Villa Rica, Carrollton and eastern Alabama