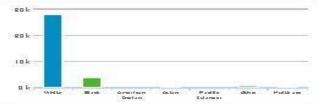

| 20k                                                                                                                   |                                                 |                                 |
|-----------------------------------------------------------------------------------------------------------------------|-------------------------------------------------|---------------------------------|
| B.k. Walda Birash derivasharin dalarin Paulita<br>Quero Quero Cenitan Laterer Balanaka<br>Magarata) Magarata Magarata | dbra Pubbasa<br>Gan- Gan-<br>Mapanta) Majarita) | Hagardis<br>(recor<br>Magardis) |
|                                                                                                                       | TGTAL                                           | 04                              |
| White (non-hispanio)                                                                                                  | 27,682                                          | S2.26                           |
| Black (no n-hi spanio)                                                                                                | 8,267                                           | 11.61                           |
| American Indian (non-hi quanic)                                                                                       | 66                                              | 0.16                            |
| A clan (no n-hicpanio)                                                                                                | 202                                             | 0.80                            |
| Paolilo i clander (non-hi spanio)                                                                                     | 8                                               | 0.01                            |
| Other (non-hispanio)                                                                                                  | 21                                              | 0.08                            |
| Multirace (non-hispanio)                                                                                              | 499                                             | 1.48                            |
| Hi spanio (non-hi spanio)                                                                                             | 1,286                                           | 8.78                            |

#### Race Distribution (2017)

|                   | EGIAL   | 100    |
|-------------------|---------|--------|
| while             | 22, 106 | 32.90  |
| Baok              | 2,329   | 11.6 1 |
| American Indian   | 70      | 0.21   |
| Adan              | 2 10    | 0.63   |
| Paol to I dan der | 4       | 0.01   |
| Other             | 832     | 1.26   |
| Multirage         | 638     | 1.76   |