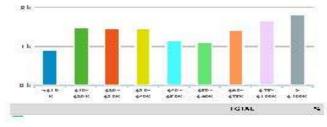

### 57 AC ON NATHAN DEAN PARKWAY

0 Nathan Dean Parkway, Rockmart, GA 30153

-

n/a

76.48

24.67

82. B

| <\$10 K              | PDG    | 7.27  |
|----------------------|--------|-------|
| \$ 10-\$20 K         | 1,480  | 11.83 |
| \$20 <b>.</b> \$20 K | 1,447  | 11.65 |
| \$20-\$40 K          | 1,467  | 11.70 |
| 40-860 K             | 1, 167 | 8.28  |
| \$60-\$80 K          | 1, 103 | 8.90  |
| \$80 <b>.</b> \$76 K | 1,402  | 11.26 |
| \$76-\$ 100K         | 1,672  | 18.43 |
| > # 100K             | 1,327  | 14.87 |

| <b>са &lt;0</b> 10 К | 784   | 8.02   |
|----------------------|-------|--------|
| 📑 🛢 10-820 K         | 1,202 | 8.26   |
| 🚺 \$20-\$20 K        | 1,861 | 10.40  |
| \$20-\$40 K          | 1,270 | B.77   |
| <b>\$40.\$60 K</b>   | 1,264 | 8.66   |
| 📑 \$60.\$80 K        | 87 1  | 7.47   |
| 📕 \$80\$76K          | 1,407 | 10.32  |
| \$76-\$ 100K         | 1,804 | 14.66  |
| > \$ 100K            | 2,260 | 2 1.65 |