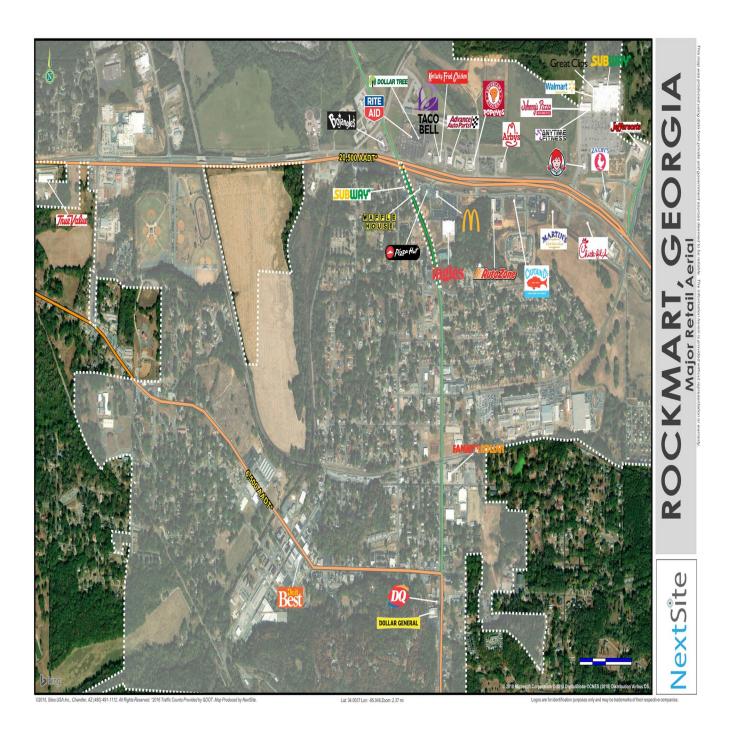

#### **PROPERTY FEATURES**

- +-56 AC with 1,386 frontage on Nathan Dean Parkway (US 278) with curb cut available
- Situated next to a Walmart Super Center
- Four road frontage for easy access
- Sewer, water and storm retention in place
- Owners will consider subdividing as little as one acre
- Convenient to Marietta, Rome, Cedartown, Villa Rica, Carrollton and eastern Alabama