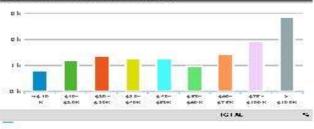

### 57 AC ON NATHAN DEAN PARKWAY

0 Nathan Dean Parkway, Rockmart, GA 30153

-

n/a

76.48

24.67

82. B

| <\$10 K              | PDG    | 7.27  |
|----------------------|--------|-------|
| \$ 10-\$20 K         | 1,480  | 11.83 |
| \$20 <b>.</b> \$20 K | 1,447  | 11.65 |
| \$20-\$40 K          | 1,467  | 11.70 |
| 40-860 K             | 1, 167 | 8.28  |
| \$60-\$80 K          | 1, 103 | 8.90  |
| \$80 <b>.</b> \$76 K | 1,402  | 11.26 |
| \$76-\$ 100K         | 1,672  | 18.43 |
| > # 100K             | 1,327  | 14.87 |

| <b>са &lt;0</b> 10 К | 784   | 8.02   |
|----------------------|-------|--------|
| 📑 🛢 10-820 K         | 1,202 | 8.26   |
| 🚺 \$20-\$20 K        | 1,861 | 10.40  |
| \$20-\$40 K          | 1,270 | B.77   |
| <b>\$40.\$60 K</b>   | 1,264 | 8.66   |
| 📑 \$60.\$80 K        | 87 1  | 7.47   |
| 📕 \$80\$76K          | 1,407 | 10.32  |
| \$76-\$ 100K         | 1,804 | 14.66  |
| > \$ 100K            | 2,260 | 2 1.65 |