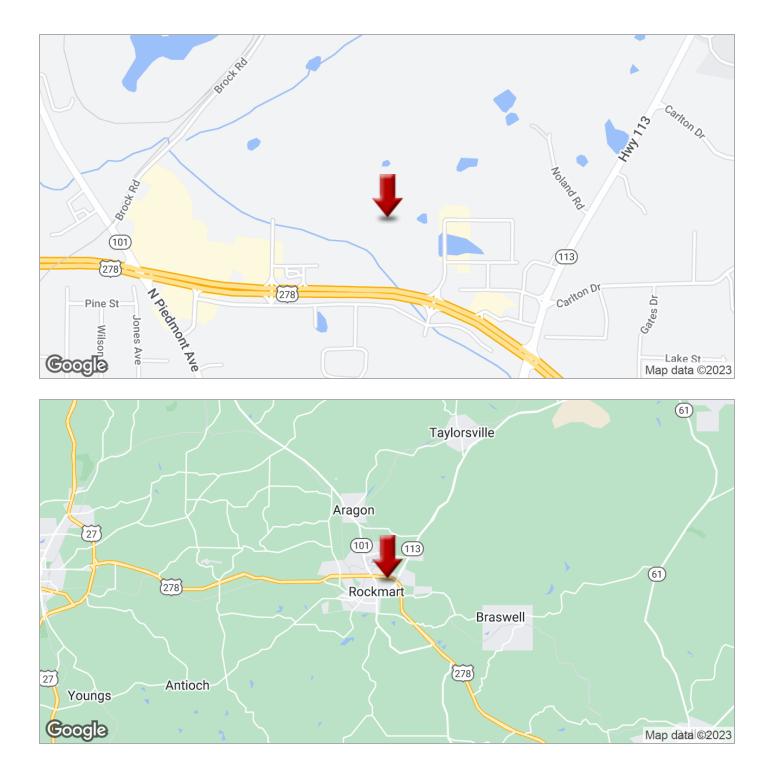

## 57 AC ON NATHAN DEAN PARKWAY

0 Nathan Dean Parkway, Rockmart, GA 30153

| SALE PRICE:     | \$2,529,000.00                   |
|-----------------|----------------------------------|
| PRICE PER ACRE: | \$45,000.00                      |
| LOT SIZE:       | 56.2 Acres                       |
| APN #:          | 060A011                          |
| ZONING:         | AG                               |
| MARKET:         | NW Georgia                       |
| SUB MARKET:     | Rockmart                         |
| CROSS STREETS:  | Peacock Ln, Noland Rd, Felton Dr |
| TRAFFIC COUNT:  | 19,000                           |
|                 |                                  |

#### **PROPERTY FEATURES**

- +-56 AC with 1,386 frontage on Nathan Dean Parkway (US 278) with curb cut available
- Situated next to a Walmart Super Center
- Four road frontage for easy access
- Sewer, water and storm retention in place
- Owners will consider subdividing as little as one acre
- Convenient to Marietta, Rome, Cedartown, Villa Rica, Carrollton and eastern Alabama