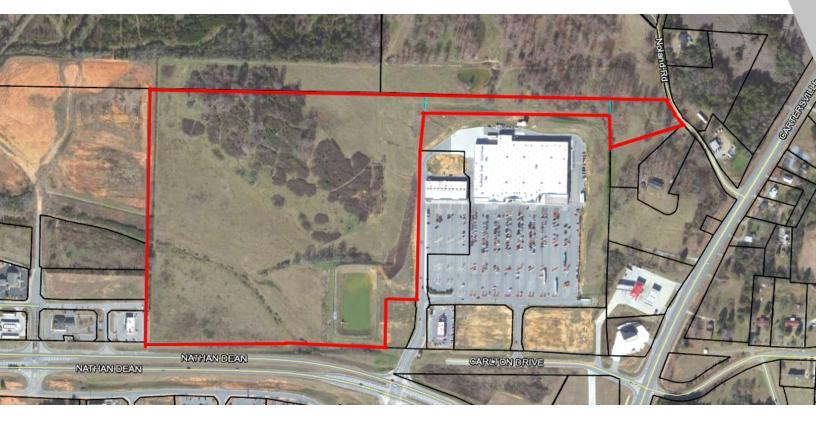

## 57 AC ON NATHAN DEAN PARKWAY

0 Nathan Dean Parkway, Rockmart, GA 30153

| SALE PRICE:     | \$2,529,000.00                   |
|-----------------|----------------------------------|
| PRICE PER ACRE: | \$45,000.00                      |
| LOT SIZE:       | 56.2 Acres                       |
| APN #:          | 060A011                          |
| ZONING:         | AG                               |
| MARKET:         | NW Georgia                       |
| SUB MARKET:     | Rockmart                         |
| CROSS STREETS:  | Peacock Ln, Noland Rd, Felton Dr |
| TRAFFIC COUNT:  | 19,000                           |
|                 |                                  |

#### **PROPERTY OVERVIEW**

This +-57 AC property is perfect for retail, office, medical, multi family or industrial uses. All are possible uses in Rockmart. The owners will consider sub dividing.

#### **PROPERTY FEATURES**

- +-56 AC with 1,386 frontage on Nathan Dean Parkway (US 278) with curb cut available
- Situated next to a Walmart Super Center
- Four road frontage for easy access
- Sewer, water and storm retention in place
- Owners will consider subdividing as little as one acre
- Convenient to Marietta, Rome, Cedartown, Villa Rica, Carrollton and eastern Alabama