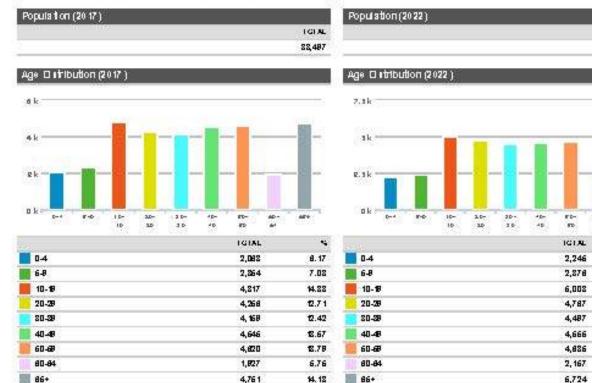

## 57 AC ON NATHAN DEAN PARKWAY

0 Nathan Dean Parkway, Rockmart, GA 30153

**EGIAL** 

28,014

12.66

12.01

6.88

16.39

#### Report

Demographics Report (10 miles radius around Lat. 94.01903 Ling. -35.09032)

Sec(2017)

Se : (2022)

4

42.92 61.07

| IGT,RL |                  |
|--------|------------------|
| V,817  | 42.82            |
| 12,297 | 61.02            |
|        | 161,4L<br>17,817 |

Etimicity Contribution (20 17 )

Ethnicit; Diffibution(2022)