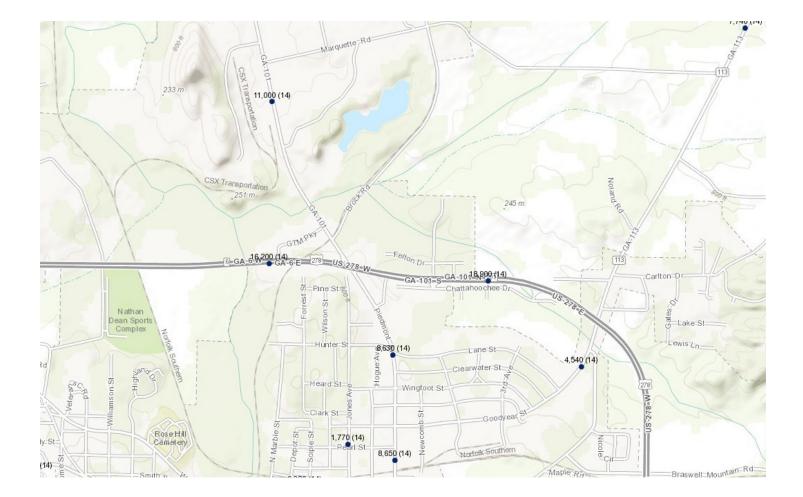

## 57 AC ON NATHAN DEAN PARKWAY

0 Nathan Dean Parkway, Rockmart, GA 30153

| SALE PRICE:     | \$2,529,000.00                   |
|-----------------|----------------------------------|
| PRICE PER ACRE: | \$45,000.00                      |
| LOT SIZE:       | 56.2 Acres                       |
| APN #:          | 060A011                          |
| ZONING:         | AG                               |
| MARKET:         | NW Georgia                       |
| SUB MARKET:     | Rockmart                         |
| CROSS STREETS:  | Peacock Ln, Noland Rd, Felton Dr |
| TRAFFIC COUNT:  | 19,000                           |
|                 |                                  |

#### **PROPERTY FEATURES**

- +-56 AC with 1,386 frontage on Nathan Dean Parkway (US 278) with curb cut available
- Situated next to a Walmart Super Center
- Four road frontage for easy access
- Sewer, water and storm retention in place
- Owners will consider subdividing as little as one acre
- Convenient to Marietta, Rome, Cedartown, Villa Rica, Carrollton and eastern Alabama