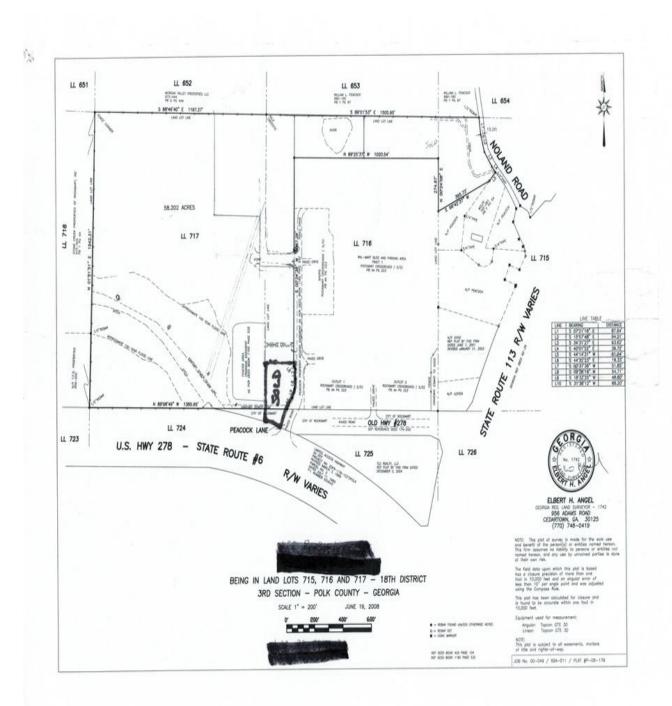

## 57 AC ON NATHAN DEAN PARKWAY

0 Nathan Dean Parkway, Rockmart, GA 30153

| SALE PRICE:     | \$2,529,000.00                   |
|-----------------|----------------------------------|
| PRICE PER ACRE: | \$45,000.00                      |
| LOT SIZE:       | 56.2 Acres                       |
| APN #:          | 060A011                          |
| ZONING:         | AG                               |
| MARKET:         | NW Georgia                       |
| SUB MARKET:     | Rockmart                         |
| CROSS STREETS:  | Peacock Ln, Noland Rd, Felton Dr |
| TRAFFIC COUNT:  | 19,000                           |
|                 |                                  |

#### **PROPERTY FEATURES**

- +-56 AC with 1,386 frontage on Nathan Dean Parkway (US 278) with curb cut available
- Situated next to a Walmart Super Center
- Four road frontage for easy access
- Sewer, water and storm retention in place
- Owners will consider subdividing as little as one acre
- Convenient to Marietta, Rome, Cedartown, Villa Rica, Carrollton and eastern Alabama