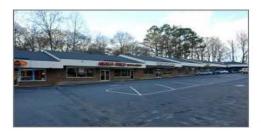

#### PROPERTY OVERVIEW

12,293 sqft eight bay strip center adjacent to the historic district of Acworth. Also adjacent to a senior care center and city recreational facilities. The property is 100% leased as of 7/1/20. It has had the same owners since it was built and is well maintained.

#### **PROPERTY FEATURES**

- 12,293 sqft in the heart of Acworth
- Eight bays with various sizes
- Well maintained with long term tenants
- Leased billboard for extra income
- Brick construction for low maintenance
- New roof in 2005 plus many other upgrades
- Offered at a 7.5 CAP with tons of upside