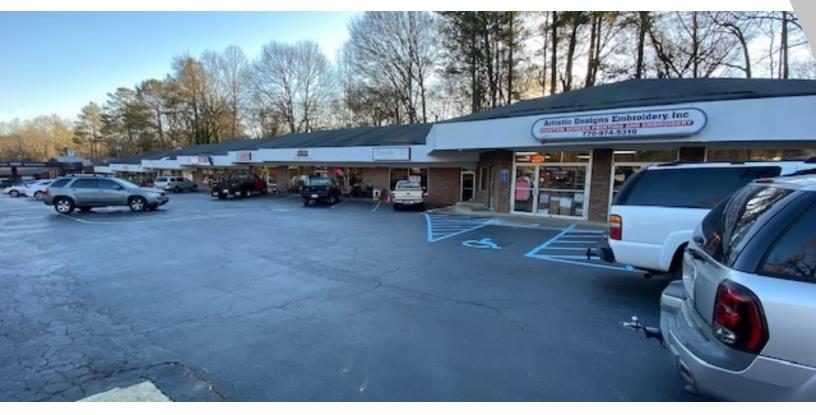

#### PROPERTY OVERVIEW

12,293 sqft eight bay strip center adjacent to the historic district of Acworth. Also adjacent to a senior care center and city recreational facilities. The property is 100% leased as of 7/1/20. It has had the same owners since it was built and is well maintained.

#### **PROPERTY FEATURES**

- 12,293 sqft in the heart of Acworth
- Eight bays with various sizes
- Well maintained with long term tenants
- Leased billboard for extra income
- Brick construction for low maintenance
- New roof in 2005 plus many other upgrades
- Offered at a 7.5 CAP with tons of upside