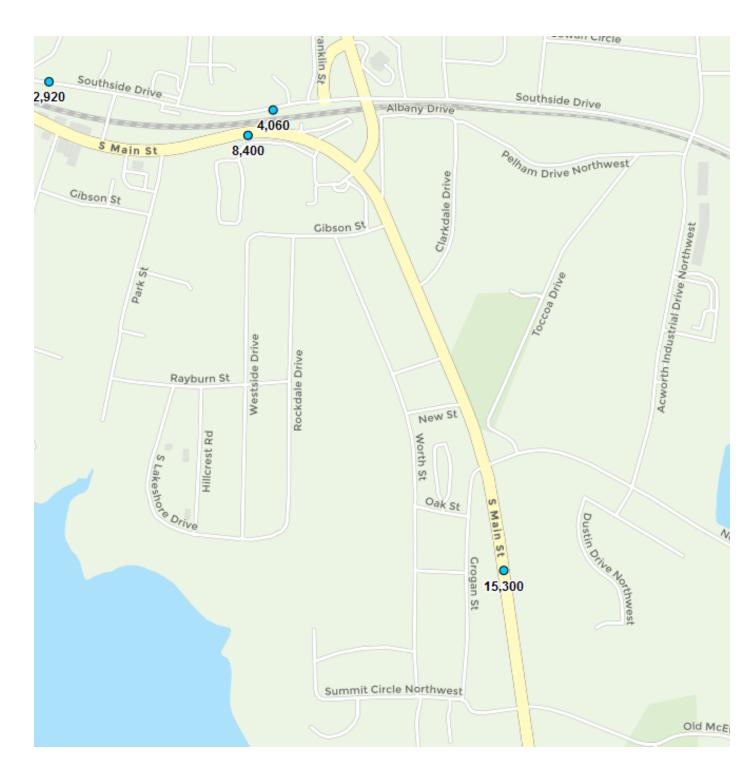

## 4413 - 4437 S MAIN ST

4413 - 4437 S Main St, Acworth, GA 30101

| SALE PRICE:     | \$1,400,000                         |
|-----------------|-------------------------------------|
| PRICE PER UNIT: | :                                   |
| LOT SIZE:       | 0.8 Acres                           |
| BUILDING SIZE:  | 12,293 SF                           |
| YEAR BUILT:     | 1973                                |
| RENOVATED:      | 2015                                |
| ZONING:         | C-2                                 |
| MARKET:         | NW Atlanta                          |
| SUB MARKET:     | NW Cobb County                      |
| CROSS STREETS   | South Main Street & Clarkdale Drive |

4413 - 4437 S Main St, Acworth, GA 30101