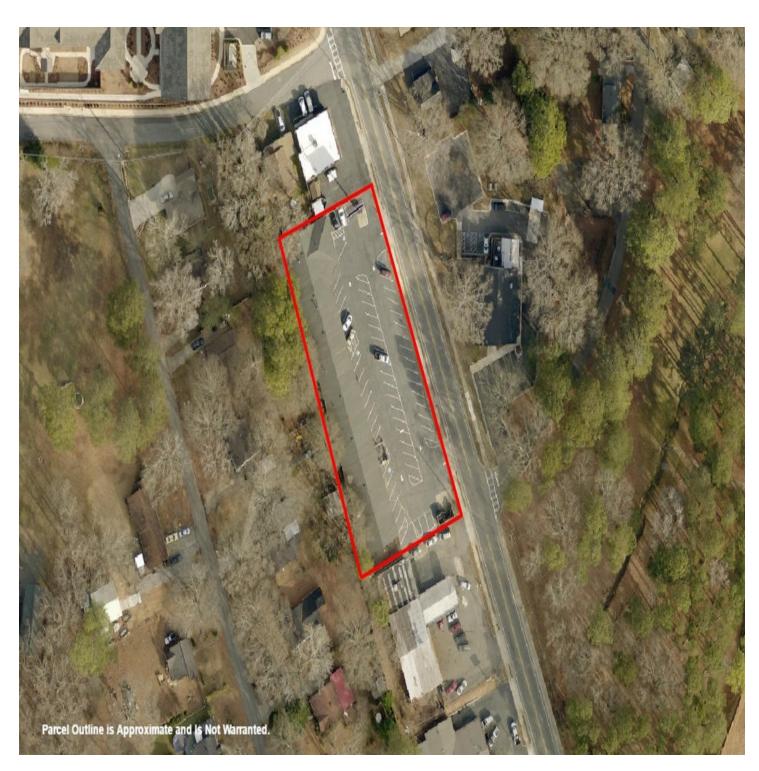

## 4413 - 4437 S MAIN ST

4413 - 4437 S Main St, Acworth, GA 30101

| SALE PRICE:     | \$1,400,000                         |
|-----------------|-------------------------------------|
| PRICE PER UNIT: | :                                   |
| LOT SIZE:       | 0.8 Acres                           |
| BUILDING SIZE:  | 12,293 SF                           |
| YEAR BUILT:     | 1973                                |
| RENOVATED:      | 2015                                |
| ZONING:         | C-2                                 |
| MARKET:         | NW Atlanta                          |
| SUB MARKET:     | NW Cobb County                      |
| CROSS STREETS   | South Main Street & Clarkdale Drive |

#### PROPERTY OVERVIEW

12,293 sqft eight bay strip center adjacent to the historic district of Acworth. Also adjacent to a senior care center and city recreational facilities. The property is 100% leased as of 7/1/20. It has had the same owners since it was built and is well maintained.

#### **PROPERTY FEATURES**

- 12,293 sqft in the heart of Acworth
- Eight bays with various sizes
- Well maintained with long term tenants
- Leased billboard for extra income
- Brick construction for low maintenance
- New roof in 2005 plus many other upgrades
- Offered at a 7.5 CAP with tons of upside