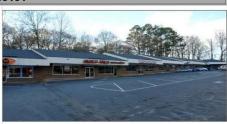

## 4413 - 4437 S MAIN ST

4413 - 4437 S Main St, Acworth, GA 30101

| SALE PRICE:     | \$1,400,000                         |
|-----------------|-------------------------------------|
| PRICE PER UNIT: | :                                   |
| LOT SIZE:       | 0.8 Acres                           |
| BUILDING SIZE:  | 12,293 SF                           |
| YEAR BUILT:     | 1973                                |
| RENOVATED:      | 2015                                |
| ZONING:         | C-2                                 |
| MARKET:         | NW Atlanta                          |
| SUB MARKET:     | NW Cobb County                      |
| CROSS STREETS   | South Main Street & Clarkdale Drive |

#### PROPERTY OVERVIEW

12,293 sqft eight bay strip center adjacent to the historic district of Acworth. Also adjacent to a senior care center and city recreational facilities. The property is 100% leased as of 7/1/20. It has had the same owners since it was built and is well maintained.

#### **PROPERTY FEATURES**

- 12,293 sqft in the heart of Acworth
- Eight bays with various sizes
- Well maintained with long term tenants
- Leased billboard for extra income
- Brick construction for low maintenance
- New roof in 2005 plus many other upgrades
- Offered at a 7.5 CAP with tons of upside