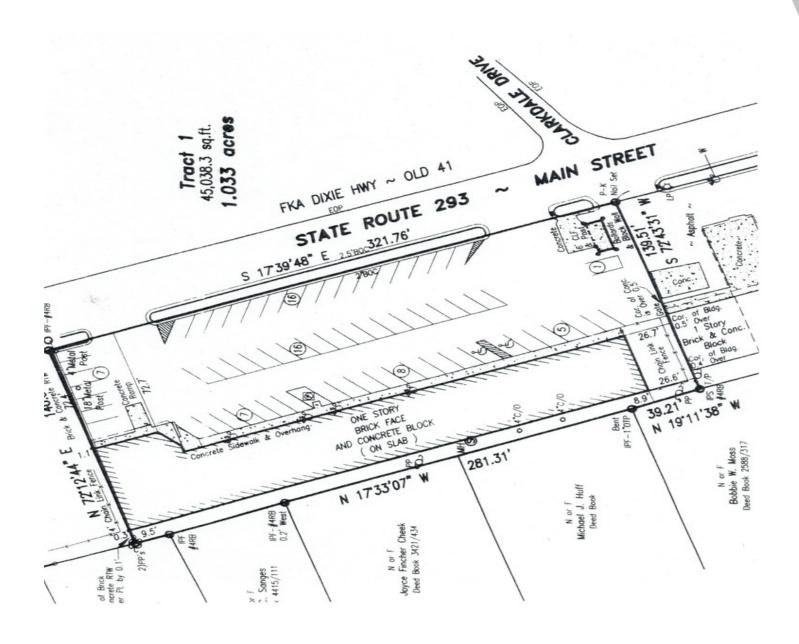

## 4413 - 4437 S MAIN ST

4413 - 4437 S Main St, Acworth, GA 30101

| SALE PRICE:     | \$1,400,000                         |
|-----------------|-------------------------------------|
| PRICE PER UNIT: | :                                   |
| LOT SIZE:       | 0.8 Acres                           |
| BUILDING SIZE:  | 12,293 SF                           |
| YEAR BUILT:     | 1973                                |
| RENOVATED:      | 2015                                |
| ZONING:         | C-2                                 |
| MARKET:         | NW Atlanta                          |
| SUB MARKET:     | NW Cobb County                      |
| CROSS STREETS   | South Main Street & Clarkdale Drive |