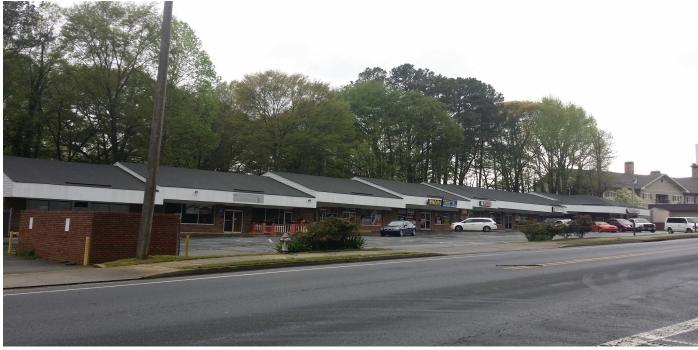

#### PROPERTY OVERVIEW

12,293 sqft eight bay strip center adjacent to the historic district of Acworth. Also adjacent to a senior care center and city recreational facilities. The property is 100% leased as of 7/1/20. It has had the same owners since it was built and is well maintained.

#### **PROPERTY FEATURES**

- 12,293 sqft in the heart of Acworth
- Eight bays with various sizes
- Well maintained with long term tenants
- Leased billboard for extra income
- Brick construction for low maintenance
- New roof in 2005 plus many other upgrades
- Offered at a 7.5 CAP with tons of upside