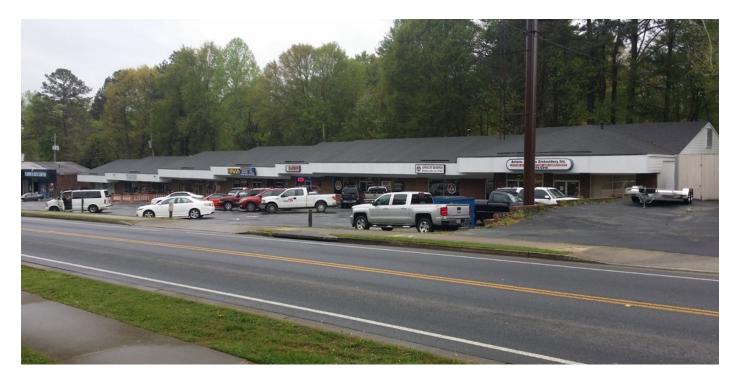

#### PROPERTY OVERVIEW

12,293 sqft eight bay strip center adjacent to the historic district of Acworth. Also adjacent to a senior care center and city recreational facilities. The property is 100% leased as of 7/1/20. It has had the same owners since it was built and is well maintained.

#### **PROPERTY FEATURES**

- 12,293 sqft in the heart of Acworth
- Eight bays with various sizes
- Well maintained with long term tenants
- Leased billboard for extra income
- Brick construction for low maintenance
- New roof in 2005 plus many other upgrades
- Offered at a 7.5 CAP with tons of upside