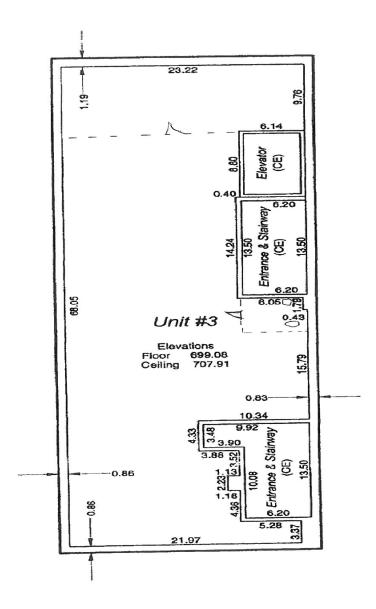

### **PROPERTY FEATURES**

- Suite 300 1960 rsf
- Beautiful wood floors
- Open space plus 1 office/conference room
- Ideal for Office or Medical, Architect, Call Center, Insurance, Financial Services, Health & Wellness, Chiropractor, Physical Therapist, Website Design, Yoga or Dance Studio
- Call Patrice Marks for showing (847) 409-7983 or Nataliya 773-875-5540