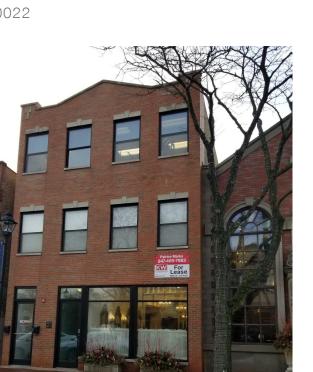

# DOWNTOWN GLENCOE OFFICE FOR LEASE

366 Park Avenue, Glencoe, IL 60022

| AVAILABLE SF:   |                             |
|-----------------|-----------------------------|
| LEASE RATE:     | \$16.75/ RSF/Yr (NNN)       |
| BUILDING SIZE:  | 5,910 SF                    |
| BUILDING CLASS: | В                           |
| YEAR BUILT:     | 2006                        |
| CROSS STREETS:  | Park Avenue & Vernon Avenue |

## **PROPERTY OVERVIEW**

High-Efficiency Newer building Two staircases w/ Elevator building Newly installed fire protection doors Near Glencoe train station

### **PROPERTY FEATURES**

- Suite 300 1960 rsf
- Beautiful wood floors
- Open space plus 1 office/conference room
- Ideal for Office or Medical, Architect, Call Center, Insurance, Financial Services, Health & Wellness, Chiropractor, Physical Therapist, Website Design, Yoga or Dance Studio
- Call Patrice Marks for showing (847) 409-7983 or Nataliya 773-875-5540