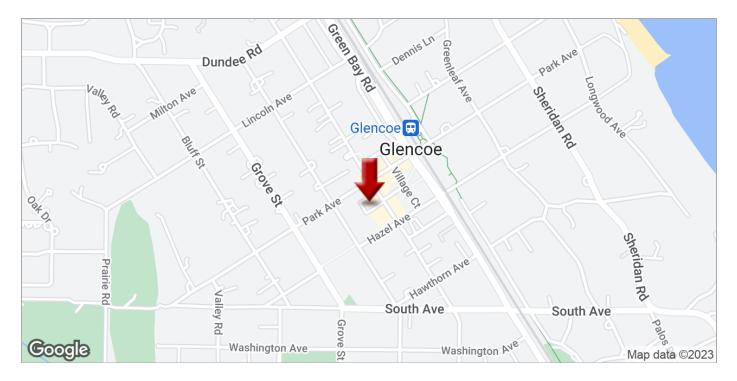

# DOWNTOWN GLENCOE OFFICE FOR LEASE

366 Park Avenue, Glencoe, IL 60022

| AVAILABLE SF:   |                             |
|-----------------|-----------------------------|
| LEASE RATE:     | \$16.75/ RSF/Yr (NNN)       |
| BUILDING SIZE:  | 5,910 SF                    |
| BUILDING CLASS: | В                           |
| YEAR BUILT:     | 2006                        |
| CROSS STREETS:  | Park Avenue & Vernon Avenue |