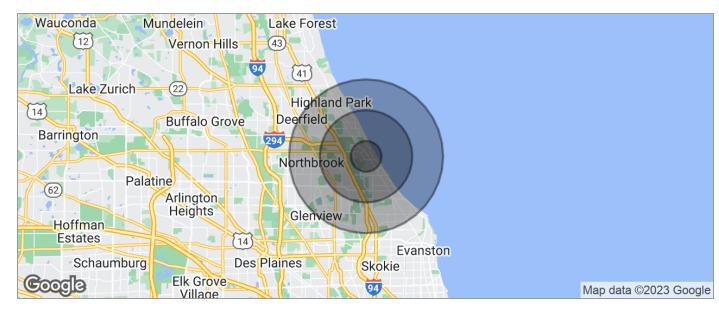

# 366 PARK AVE, SUITE 300, GLENCOE

366 Park Avenue, Glencoe, IL 60022

| POPULATION             | 1 MILE       | 3 MILES      | 5 MILES      |  |
|------------------------|--------------|--------------|--------------|--|
| TOTAL POPULATION       | 5,142        | 35,173       | 114,844      |  |
| MEDIAN AGE             | 43.4         | 44.3         | 44.9         |  |
| MEDIAN AGE (MALE)      | 43.6         | 44.3         | 44.2         |  |
| MEDIAN AGE (FEMALE)    | 43.1         | 44.3         | 45.6         |  |
| HOUSEHOLDS & INCOME    | 1 MILE       | 3 MILES      | 5 MILES      |  |
| TOTAL HOUSEHOLDS       | 1,805        | 12,694       | 42,558       |  |
| # OF PERSONS PER HH    | 2.8          | 2.8          | 2.7          |  |
| AVERAGE HH INCOME      | \$293,139    | \$246,244    | \$195,141    |  |
| AVERAGE HOUSE VALUE    | \$959,318    | \$814,364    | \$719,969    |  |
| RACE                   | 1 MILE       | 3 MILES      | 5 MILES      |  |
| % WHITE                | 94.5%        | 92.2%        | 88.7%        |  |
| % BLACK                | 1.6%         | 0.9%         | 0.8%         |  |
|                        |              |              |              |  |
| % ASIAN                | 2.4%         | 4.5%         | 7.8%         |  |
| % ASIAN<br>% HAWAIIAN  | 2.4%<br>0.2% | 4.5%<br>0.0% | 7.8%<br>0.0% |  |
|                        |              |              |              |  |
| % HAWAIIAN             | 0.2%         | 0.0%         | 0.0%         |  |
| % HAWAIIAN<br>% INDIAN | 0.2%<br>0.2% | 0.0%<br>0.1% | 0.0%<br>0.0% |  |

\* Demographic data derived from 2020 ACS - US Census